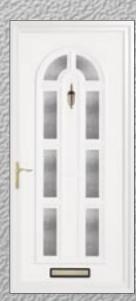

Papworth RB5 Clear



Papworth RBI2 Green / Purple





Bluntisham CK6



Bluntisham CK7



Colne CKI2 Bevelled



Colne CK15



Colne GKII



Earith CKI Bevelled



Earith CK2



Papworth GK3 Bevelled



Papworth GK5 Bevelled



Bluntisham Sandblasted House Number



Colne Sandblasted Elite (2)



Colne Sandblasted Star (2)



Godmanchester Sandblasted Georgian



Hemingford Sandblasted Crystal



Hemingford Sandblasted Heron



March Sandblasted Rope



Needingworth
Sandblasted Antique







Papworth
Sandblasted Fern (2)



Papworth
Sandblasted Filigree (2)



Yelling Sandblasted Roses (5)



Yelling
Sandblasted Spokes (1)



Yelling Sandblasted Starlet (5)









Brampton Bullion



Colne Diamond Lead (2)



Doddington Solid



Earith
Classic Georgian Bar



Chatteris
Obscure (SA)



Kimbolton Obscure (8)



Chatteris
Diamond Lead (LA)



March Diamond Lead



Queens Solid



Woodhurst Obscure (1)



Yelling Georgian Bar (1)

## **Furniture Options**

All products shown are available in gold, silver\*, white and black (chrome finish is available in letterplates and slimline urn knockers/spyholes only).



\* 4" & 6" Lions head knockers are available in gold and black only.

## Foiled Finishes

Optional foiled finishes; grain runs vertically on doors and side panels, and horizontally on conservatory panels.



Light Oak Mahogany



Rosewood

**Please Note:** Due to limitations of the printing process all colours shown in this brochure should be regarded as a guide only.

### **Conservatory Panels**



Type A



Type C



Туре В



Shiplap

#### Half & Quarter Panels