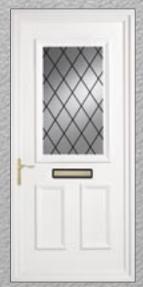

pworth RBI2 Green / Purple





Bluntisham CK6



Bluntisham CK7



Colne CKI2 Bevelled



Colne CK15



Colne GKII



Earith CKI Bevelled



Earith CK2



Papworth GK3 Bevelled



Papworth GK5 Bevelled



Bluntisham Sandblasted House Number



Colne Sandblasted Elite (2)



Colne Sandblasted Star (2)



Godmanchester Sandblasted Georgian



Hemingford Sandblasted Crystal



Hemingford Sandblasted Heron



March Sandblasted Rope



Needingworth
Sandblasted Antique







Papworth
Sandblasted Fern (2)



Papworth
Sandblasted Filigree (2)



Yelling Sandblasted Roses (5)



Yelling
Sandblasted Spokes (1)



Yelling Sandblasted Starlet (5)









Brampton Bullion



Colne Diamond Lead (2)



Doddington Solid



Earith
Classic Georgian Bar



Chatteris
Obscure (SA)



Kimbolton Obscure (8)



Chatteris
Diamond Lead (LA)



March Diamond Lead



Queens Solid



Woodhurst Obscure (1)



Yelling Georgian Bar (1)

## **Furniture Options**

All products shown are available in gold, silver\*, white and black (chrome finish is available in letterplates and slimline urn knockers/spyholes only).



\* 4" & 6" Lions head knockers are available in gold and black only.

## Foiled Finishes

Optional foiled finishes; grain runs vertically on doors and side panels, and horizontally on conservatory panels.



Light Oak Mahogany



Rosewood

**Please Note:** Due to limitations of the printing process all colours shown in this brochure should be regarded as a guide only.

### **Conservatory Panels**



Type A



Type C



Туре В



Shiplap

#### Half & Quarter Panels



Queens Inverted Half Pa