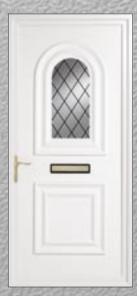

Bluntisham CK6



Bluntisham CK7



Colne CKI2 Bevelled



Colne CK15



Colne GKII



Earith CKI Bevelled



Earith CK2



Papworth GK3 Bevelled



Papworth GK5 Bevelled



Bluntisham Sandblasted House Number



Colne Sandblasted Elite (2)



Colne Sandblasted Star (2)



Godmanchester Sandblasted Georgian



Hemingford Sandblasted Crystal



Hemingford Sandblasted Heron



March Sandblasted Rope



Needingworth
Sandblasted Antique







Papworth
Sandblasted Fern (2)



Papworth
Sandblasted Filigree (2)



Yelling Sandblasted Roses (5)



Yelling
Sandblasted Spokes (1)



Yelling Sandblasted Starlet (5)









Brampton Bullion



Colne Diamond Lead (2)



Doddington Solid



Earith
Classic Georgian Bar



Chatteris
Obscure (SA)



Kimbolton Obscure (8)



Chatteris
Diamond Lead (LA)



March Diamond Lead



Queens Solid



Woodhurst Obscure (1)



Yelling Georgian Bar (1)

## **Furniture Options**

All products shown are available in gold, silver\*, white and black (chrome finish is available in letterplates and slimline urn knockers/spyholes only).



\* 4" & 6" Lions head knockers are available in gold and black only.

## Foiled Finishes

Optional foiled finishes; grain runs vertically on doors and side panels, and horizontally on conservatory panels.



Light Oak Mahogany



Rosewood

**Please Note:** Due to limitations of the printing process all colours shown in this brochure should be regarded as a guide only.

### **Conservatory Panels**



Type A



Type C



Туре В



Shiplap

#### Half & Quarter Panels



Queens Inverted Half Panel



Bluntisham Half Panel