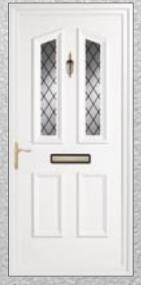

gn.)



Earith RBIO Blue



Earith RBI5 Green



Hemingford RB3 Clear



Hemingford RBII Red / Black



Papworth RB5 Clear



Papworth RBI2 Green / Purple





Bluntisham CK6



Bluntisham CK7



Colne CKI2 Bevelled



Colne CK15



Colne GKII



Earith CKI Bevelled



Earith CK2



Papworth GK3 Bevelled



Papworth GK5 Bevelled



Bluntisham Sandblasted House Number



Colne Sandblasted Elite (2)



Colne Sandblasted Star (2)



Godmanchester Sandblasted Georgian



Hemingford Sandblasted Crystal



Hemingford Sandblasted Heron



March Sandblasted Rope



Needingworth
Sandblasted Antique







Papworth
Sandblasted Fern (2)



Papworth
Sandblasted Filigree (2)



Yelling Sandblasted Roses (5)



Yelling
Sandblasted Spokes (1)



Yelling Sandblasted Starlet (5)









Brampton Bullion



Colne Diamond Lead (2)



Doddington Solid



Earith
Classic Georgian Bar



Chatteris
Obscure (SA)



Kimbolton Obscure (8)



Chatteris
Diamond Lead (LA)



March Diamond Lead



Queens Solid



Woodhurst Obscure (1)



Yelling Georgian Bar (1)

## **Furniture Options**

All products shown are available in gold, silver\*, white and black (chrome finish is available in letterplates and slimline urn knockers/spyholes only).



\* 4" & 6" Lions head knockers are available in gold and black only.

## Foiled Finishes

Optional foiled finishes; grain runs vertically on doors and side panels, and horizontally on conservatory panels.



Light Oak Mahogany



Rosewood

**Please Note:** Due to limitations of the printing process all colours shown in this brochure should be regarded as a guide on