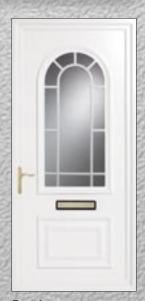

Hemingford RB3 Clear



Hemingford RBII Red / Black



Papworth RB5 Clear



Papworth RBI2 Green / Purple





Bluntisham CK6



Bluntisham CK7



Colne CKI2 Bevelled



Colne CK15



Colne GKII



Earith CKI Bevelled



Earith CK2



Papworth GK3 Bevelled



Papworth GK5 Bevelled



Bluntisham Sandblasted House Number



Colne Sandblasted Elite (2)



Colne Sandblasted Star (2)



Godmanchester Sandblasted Georgian



Hemingford Sandblasted Crystal



Hemingford Sandblasted Heron



March Sandblasted Rope



Needingworth
Sandblasted Antique







Papworth
Sandblasted Fern (2)



Papworth
Sandblasted Filigree (2)



Yelling Sandblasted Roses (5)



Yelling
Sandblasted Spokes (1)



Yelling Sandblasted Starlet (5)









Brampton Bullion



Colne Diamond Lead (2)



Doddington Solid



Earith
Classic Georgian Bar



Chatteris
Obscure (SA)



Kimbolton Obscure (8)



Chatteris
Diamond Lead (LA)



March Diamond Lead



Queens Solid



Woodhurst Obscure (1)



Yelling Georgian Bar (1)

## **Furniture Options**

All products shown are available in gold, silver\*, white and black (chrome finish is available in letterplates and slimline urn knockers/spyholes only).



\* 4" & 6" Lions head knockers are available in gold and black only.

## Foiled Finishes

Optional foiled finishes; grain runs vertically on doors and side panels, and horizontally on conservatory panels.



Light Oak Mahogany



Rosewood

**Please Note:** Due to limitations of the printing process all colours shown in this brochure should be regarded as a guide only.

### **Conservatory Panels**



Type A