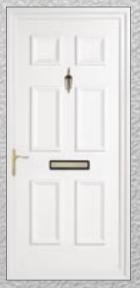

## **Furniture Options**

All products shown are available in gold, silver\*, white and black (chrome finish is available in letterplates and slimline urn knockers/spyholes only).

\* 4" & 6" Lions head knockers are available in gold and black only.