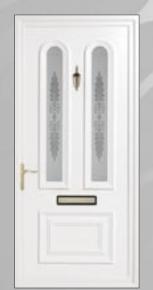

Hemingford Bevelled Monarch

Kimbolton Bevelled Clear Solar (8)

Kimbolton Bevelled Rainbow Blue (8)

Needingworth Aqua Dimante Bevel

Papworth Bevelled Blue Pillar

Papworth Bevelled Blue Silhouette

Papworth Bevelled Renaissance