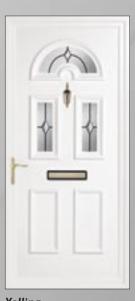

Yelling Bevelled Clear (3)

Yelling Bevelled Emerald (3)

Yelling Bevelled Rainbow Blue (3)

Yelling Bevelled Rainbow (3)

Kings Sandblasted Starlet (1)

Kings Bevelled Emerald (3)

Kings Bevelled Tri Solar with Purple Band (3)