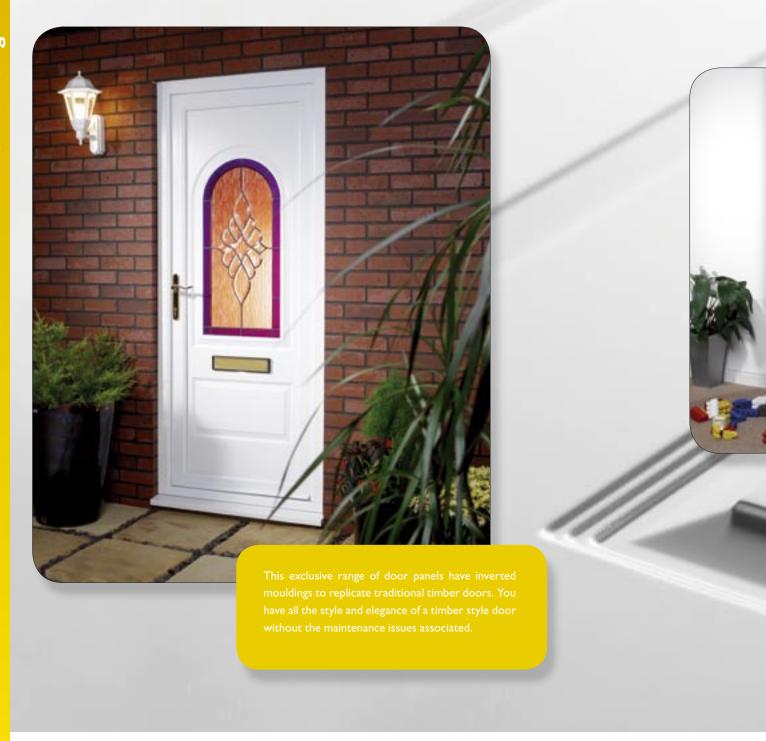

Clear Solar (2)



Colne Bevelled Diamond (2)



Colne Bevelled Blue Solar (2)



Colne Bevelled Red Quartet (2)



Doddington Bevelled Oyster Blue (2)



Doddington Bevelled Oyster Green (4)



Doddington Bevelled Oyster Red (6)



Earith
Bevelled Crystal



Earith Bevelled Emerald Dream



Earith Bevelled Green Cluster



Earith Bevelled Marine



Earith Bevelled Purple Royale



Godmanchester Bevelled Marble Rose



Hemingford Bevelled Monarch



Kimbolton Bevelled Clear Solar (8)



Kimbolton Bevelled Rainbow Blue (8)



Needingworth Aqua Dimante Bevel



Papworth Bevelled Blue Pillar



Papworth Bevelled Blue Silhouette





Papworth Bevelled Renaissance



Yelling Bevelled Clear (3)



Yelling Bevelled Emerald (3)



Yelling Bevelled Rainbow Blue (3)



Yelling Bevelled Rainbow (3)





Kings Sandblasted Starlet (1)



Kings Bevelled Emerald (3)



Kings Bevelled Tri Solar with Purple Band (3)



Kings Bevelled Tri Solar with Clear Band (3)



Trinity Bevelled Green Cluster





Trinity Bevelled Purple Royale



Trinity Sandblasted Georgian Bar



Trinity Bevelled Red Star with Border



Trinity Bevelled Royale (Clear Border)



Trinity Sandblasted Winter Rose





Bluntisham Amber



Bluntisham Cameo Rose



Bluntisham Primrose



Bluntisham Climbing Roses (2)



Bluntisham Zodiac





Colne Jewel (2)



Colne
Climbing Roses (2)



Colne Mother of Pearl (2)



Colne Rambling Rose (2)



Colne Ruby Diamonds (2)



Doddington Jewel (4)



Earith Bouquet



Earith Single Rose



Earith Spring Poppy



Earith
Spring Violets



Earith Winter Rose



Earith with Yellow Ros