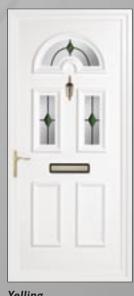

Yelling Bevelled Clear (3)

Yelling Bevelled Emerald (3)

Yelling Bevelled Rainbow Blue (3)

Yelling Bevelled Rainbow (3)

Kings Sandblasted Starlet (1)

Kings Bevelled Emerald (3)

Kings Bevelled Tri Solar with Purple Band (3)