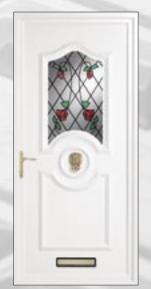

s Bevelled Tri Solar with Clear Band (3)



Trinity Bevelled Green Cluster





Trinity Bevelled Purple Royale



Trinity Sandblasted Georgian Bar



Trinity Bevelled Red Star with Border



Trinity Bevelled Royale (Clear Border)



Trinity Sandblasted Winter Rose





Bluntisham Amber



Bluntisham Cameo Rose



Bluntisham Primrose



Bluntisham Climbing Roses (2)



Bluntisham Zodiac





Colne Jewel (2)



Colne
Climbing Roses (2)



Colne Mother of Pearl (2)



Colne Rambling Rose (2)



Colne Ruby Diamonds (2)



Doddington Jewel (4)



Earith Bouquet



Earith Single Rose



Earith Spring Poppy



Earith
Spring Violets



Earith Winter Rose



Earith with Yellow Rose House Number



Godmanchester Wild Rose



Hemingford Cameo Rose



Hemingford Winter Floral



March Falling Leaves



Needingworth Climbing Roses



Needingworth Regal



Papworth Pansy



Papworth Rosebud



Papworth Sapphire



Ramsey Climbing Roses (4)



Yelling
Climbing Roses (3)



Yelling Jewel (3)



Yelling Leaves with House Number (1)



Yelling Parisian with House Number (1)



Bluntisham RB2 Black



Bluntisham RB2 Blue



Bluntisham RB2 Clear



Earith RBI Black



Earith RBI Ruby Red



These extremely popular, modern and original designs come with a choice of coloured border. (Please note that for best effect of designs they have clear backing glass only as the obscure pattern is created in the resin design.)



Earith RBIO Blue



Earith RBI5 Green



Hemingford RB3 Clear



Hemingford RBII Red / Black



Papworth RB5 Clear



Papworth RBI2 Green / Purple





Bluntisham CK6



Bluntisha