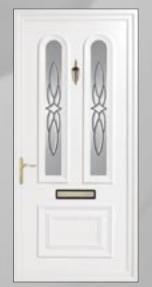

Hemingford Bevelled Monarch

Kimbolton Bevelled Clear Solar (8)

Kimbolton Bevelled Rainbow Blue (8)

Needingworth Aqua Dimante Bevel

Papworth Bevelled Blue Pillar

Papworth Bevelled Blue Silhouette

Papworth Bevelled Renaissance