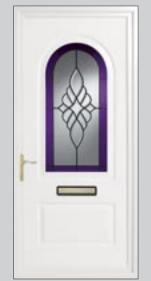

Hemingford Bevelled Monarch

Kimbolton Bevelled Clear Solar (8)

Kimbolton Bevelled Rainbow Blue (8)

Needingworth Aqua Dimante Bevel

Papworth Bevelled Blue Pillar

Papworth Bevelled Blue Silhouette

Papworth Bevelled Renaissance