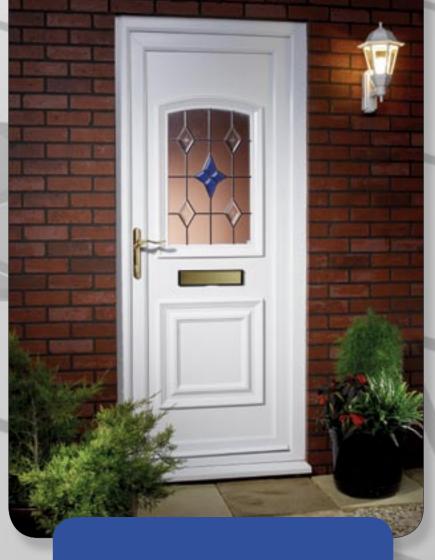

Bluntisham Bevelled Blue Star

Bluntisham Diamante Bevelled Rose

Bluntisham Bevelled Royale

Bluntisham Bevelled Blue Rose

Our extensive range of authentic antique lead and bevelled glass designs will compliment any style of home.