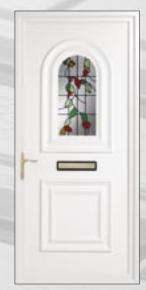

Purple Band (3)



Kings Bevelled Tri Solar with Clear Band (3)



Trinity Bevelled Green Cluster





Trinity Bevelled Purple Royale



Trinity Sandblasted Georgian Bar



Trinity Bevelled Red Star with Border



Trinity Bevelled Royale (Clear Border)



Trinity Sandblasted Winter Rose





Bluntisham Amber



Bluntisham Cameo Rose



Bluntisham Primrose



Bluntisham Climbing Roses (2)



Bluntisham Zodiac





Colne Jewel (2)



Colne
Climbing Roses (2)



Colne Mother of Pearl (2)



Colne Rambling Rose (2)



Colne Ruby Diamonds (2)



Doddington Jewel (4)



Earith Bouquet



Earith Single Rose



Earith Spring Poppy



Earith
Spring Violets



Earith Winter Rose



Earith with Yellow Rose House Number



Godmanchester Wild Rose



Hemingford Cameo Rose



Hemingford Winter Floral



March Falling Leaves



Needingworth Climbing Roses



Needingworth Regal



Papworth Pansy



Papworth Rosebud



Papworth Sapphire



Ramsey Climbing Roses (4)



Yelling
Climbing Roses (3)



Yelling Jewel (3)



Yelling Leaves with House Number (1)



Yelling Parisian with House Number (1)



Bluntisham RB2 Black



Bluntisham RB2 Blue



Bluntisham RB2 Clear



Earith RBI Black



Earith RBI Ruby Red



These extremely popular, modern and original designs come with a choice of coloured border. (Please note that for best effect of designs they have clear backing glass only as the obscure pattern is created in the resin design.)



Earith RBIO Blue



Earith RBI5 Green



Hemingford RB3 Clear



Hemingford RBII Red / Black



Papworth RB5 Clear



Papworth RBI2 Green / Purple





Blu