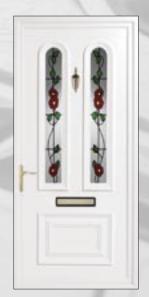

evelled Green Cluster





Trinity Bevelled Purple Royale



Trinity Sandblasted Georgian Bar



Trinity Bevelled Red Star with Border



Trinity Bevelled Royale (Clear Border)



Trinity Sandblasted Winter Rose





Bluntisham Amber



Bluntisham Cameo Rose



Bluntisham Primrose



Bluntisham Climbing Roses (2)



Bluntisham Zodiac





Colne Jewel (2)



Colne
Climbing Roses (2)



Colne Mother of Pearl (2)



Colne Rambling Rose (2)



Colne Ruby Diamonds (2)



Doddington Jewel (4)



Earith Bouquet



Earith Single Rose



Earith Spring Poppy



Earith
Spring Violets



Earith Winter Rose



Earith with Yellow Rose House Number



Godmanchester Wild Rose



Hemingford Cameo Rose



Hemingford Winter Floral



March Falling Leaves



Needingworth Climbing Roses



Needingworth Regal



Papworth Pansy



Papworth Rosebud



Papworth Sapphire



Ramsey Climbing Roses (4)



Yelling
Climbing Roses (3)



Yelling Jewel (3)



Yelling Leaves with House Number (1)



Yelling Parisian with House Number (1)



Bluntisham RB2 Black



Bluntisham RB2 Blue



Bluntisham RB2 Clear



Earith RBI Black



Earith RBI Ruby Red



These extremely popular, modern and original designs come with a choice of coloured border. (Please note that for best effect of designs they have clear backing glass only as the obscure pattern is created in the resin design.)



Earith RBIO Blue



Earith RBI5 Green



Hemingford RB3 Clear



Hemingford RBII Red / Black



Papworth RB5 Clear



Papworth RBI2 Green / Purple





Bluntisham CK6



Bluntisham CK7



Colne CKI2 Bevelled



Colne CK15



Colne G