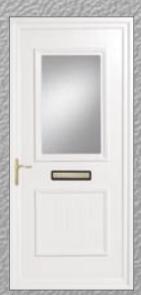

olne CKI2 Bevelled



Colne CK15



Colne GKII



Earith CKI Bevelled



Earith CK2



Papworth GK3 Bevelled



Papworth GK5 Bevelled



Bluntisham Sandblasted House Number



Colne Sandblasted Elite (2)



Colne Sandblasted Star (2)



Godmanchester Sandblasted Georgian



Hemingford Sandblasted Crystal



Hemingford Sandblasted Heron



March Sandblasted Rope



Needingworth
Sandblasted Antique







Papworth
Sandblasted Fern (2)



Papworth
Sandblasted Filigree (2)



Yelling Sandblasted Roses (5)



Yelling
Sandblasted Spokes (1)



Yelling Sandblasted Starlet (5)









Brampton Bullion



Colne Diamond Lead (2)



Doddington Solid



Earith
Classic Georgian Bar



Chatteris
Obscure (SA)



Kimbolton Obscure (8)



Chatteris
Diamond Lead (LA)



March Diamond Lead



Queens Solid



Woodhurst Obscure (1)



Yelling Georgian Bar (1)

## **Furniture Options**

All products shown are available in gold, silver\*, white and black (chrome finish is available in letterplates and slimline urn knockers/spyholes only).



\* 4" & 6" Lions head knockers are available in gold and black only.

## Foiled Finishes

Optional foiled finishes; grain runs vertically on doors and side panels, and horizontally on conservatory panels.



Light Oak Mahogany



Rosewood

**Please Note:** Due to limitations of the printing process all colours shown in this brochure should be regarded as a guide only.

### **Conservatory Panels**



Type A



Type C



Туре В



Shiplap

#### Half & Quarter Panels



Queens Inverted Half Panel



Bluntisham Half Panel



Bluntisham Quarter Panel



Doddingto