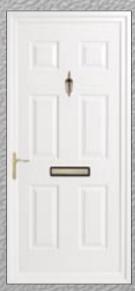

ntisham CK7



Colne CKI2 Bevelled



Colne CK15



Colne GKII



Earith CKI Bevelled



Earith CK2



Papworth GK3 Bevelled



Papworth GK5 Bevelled



Bluntisham Sandblasted House Number



Colne Sandblasted Elite (2)



Colne Sandblasted Star (2)



Godmanchester Sandblasted Georgian



Hemingford Sandblasted Crystal



Hemingford Sandblasted Heron



March Sandblasted Rope



Needingworth
Sandblasted Antique







Papworth
Sandblasted Fern (2)



Papworth
Sandblasted Filigree (2)



Yelling Sandblasted Roses (5)



Yelling
Sandblasted Spokes (1)



Yelling Sandblasted Starlet (5)









Brampton Bullion



Colne Diamond Lead (2)



Doddington Solid



Earith
Classic Georgian Bar



Chatteris
Obscure (SA)



Kimbolton Obscure (8)



Chatteris
Diamond Lead (LA)



March Diamond Lead



Queens Solid



Woodhurst Obscure (1)



Yelling Georgian Bar (1)

## **Furniture Options**

All products shown are available in gold, silver\*, white and black (chrome finish is available in letterplates and slimline urn knockers/spyholes only).



\* 4" & 6" Lions head knockers are available in gold and black only.

## Foiled Finishes

Optional foiled finishes; grain runs vertically on doors and side panels, and horizontally on conservatory panels.



Light Oak Mahogany



Rosewood

**Please Note:** Due to limitations of the printing process all colours shown in this brochure should be regarded as a guide only.

### **Conservatory Panels**



Type A



Type C



Туре В



Shiplap

#### Half & Quarter Panels



Queens Inverted Half Panel



Bluntisham Half Panel



Bluntisham Quarter Pa