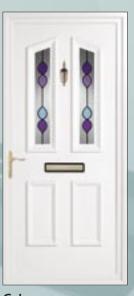

Bluntisham RB2 Black

Bluntisham RB2 Blue

Bluntisham RB2 Clear

Earith RBI Black

Earith RBI Ruby Red

These extremely popular, modern and original designs come with a choice of coloured border. (Please note that for best effect of designs they have clear backing glass only as the obscure pattern is created in the resin design.)

Earith RBIO Blue

Earith RBI5 Green

Hemingford RB3 Clear

Hemingford RBII Red / Black

Papworth RB5 Clear

Papworth RBI2 Green / Purple

Bluntisham CK6

Bluntisham CK7