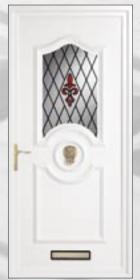

Band (3)



Trinity Bevelled Green Cluster





Trinity Bevelled Purple Royale



Trinity Sandblasted Georgian Bar



Trinity Bevelled Red Star with Border



Trinity Bevelled Royale (Clear Border)



Trinity Sandblasted Winter Rose





Bluntisham Amber



Bluntisham Cameo Rose



Bluntisham Primrose



Bluntisham Climbing Roses (2)



Bluntisham Zodiac





Colne Jewel (2)



Colne
Climbing Roses (2)



Colne Mother of Pearl (2)



Colne Rambling Rose (2)



Colne Ruby Diamonds (2)



Doddington Jewel (4)



Earith Bouquet



Earith Single Rose



Earith Spring Poppy



Earith
Spring Violets



Earith Winter Rose



Earith with Yellow Rose House Number



Godmanchester Wild Rose



Hemingford Cameo Rose



Hemingford Winter Floral



March Falling Leaves



Needingworth Climbing Roses



Needingworth Regal



Papworth Pansy



Papworth Rosebud



Papworth Sapphire



Ramsey Climbing Roses (4)



Yelling
Climbing Roses (3)



Yelling Jewel (3)



Yelling Leaves with House Number (1)



Yelling Parisian with House Number (1)



Bluntisham RB2 Black



Bluntisham RB2 Blue



Bluntisham RB2 Clear



Earith RBI Black



Earith RBI Ruby Red



These extremely popular, modern and original designs come with a choice of coloured border. (Please note that for best effect of designs they have clear backing glass only as the obscure pattern is created in the resin design.)



Earith RBIO Blue



Earith RBI5 Green



Hemingford RB3 Clear



Hemingford RBII Red / Black



Papworth RB5 Clear



Papworth RBI2 Green / Purple





Bluntisham CK6



Bluntisham CK7



Colne CKI2 Bevelled