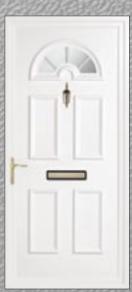

## **Furniture Options**

All products shown are available in gold, silver\*, white and black (chrome finish is available in letterplates and slimline urn knockers/spyholes only).

\* 4" & 6" Lions head knockers are available in gold and black only.