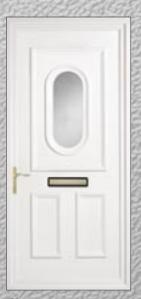

ngford RBII Red / Black



Papworth RB5 Clear



Papworth RBI2 Green / Purple





Bluntisham CK6



Bluntisham CK7



Colne CKI2 Bevelled



Colne CK15



Colne GKII



Earith CKI Bevelled



Earith CK2



Papworth GK3 Bevelled



Papworth GK5 Bevelled



Bluntisham Sandblasted House Number



Colne Sandblasted Elite (2)



Colne Sandblasted Star (2)



Godmanchester Sandblasted Georgian



Hemingford Sandblasted Crystal



Hemingford Sandblasted Heron



March Sandblasted Rope



Needingworth
Sandblasted Antique







Papworth
Sandblasted Fern (2)



Papworth
Sandblasted Filigree (2)



Yelling Sandblasted Roses (5)



Yelling
Sandblasted Spokes (1)



Yelling Sandblasted Starlet (5)









Brampton Bullion



Colne Diamond Lead (2)



Doddington Solid



Earith
Classic Georgian Bar



Chatteris
Obscure (SA)



Kimbolton Obscure (8)



Chatteris
Diamond Lead (LA)



March Diamond Lead



Queens Solid



Woodhurst Obscure (1)



Yelling Georgian Bar (1)

## **Furniture Options**

All products shown are available in gold, silver\*, white and black (chrome finish is available in letterplates and slimline urn knockers/spyholes only).



\* 4" & 6" Lions head knockers are available in gold and black only.

## Foiled Finishes

Optional foiled finishes; grain runs vertically on doors and side panels, and horizontally on conservatory panels.



Light Oak Mahogany



Rosewood

**Please Note:** Due to limitations of the printing process all colours shown in this brochure should be regarded as a guide only.

### **Conservatory Panels**



Type A



Type C



Туре В



Shiplap

##