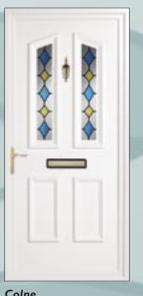

Bluntisham Bevelled Mosaic

Colne Bevelled Clear Solar (2)

Colne Bevelled Diamond (2)

Colne Bevelled Blue Solar (2)

Colne Bevelled Red Quartet (2)

Doddington Bevelled Oyster Blue (2)

Doddington Bevelled Oyster Green (4)