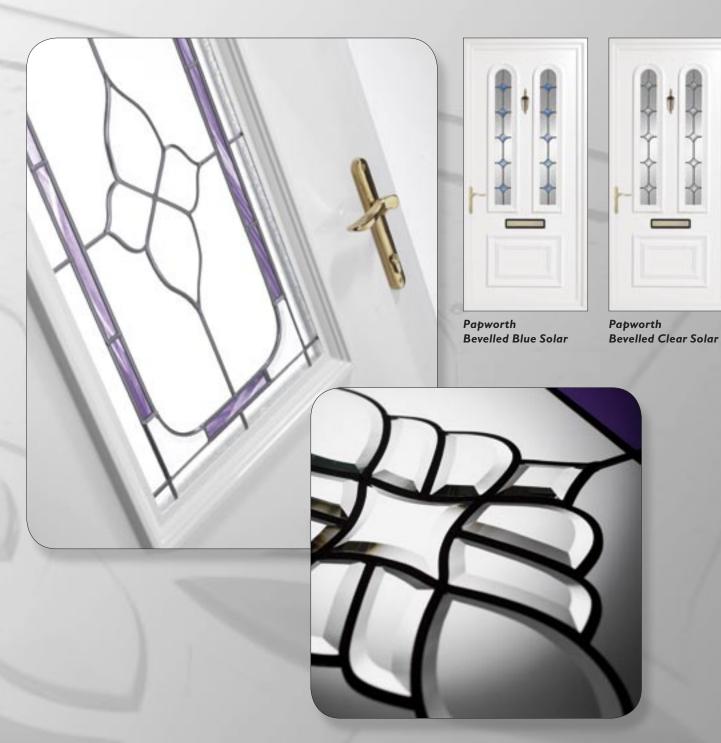

Hemingford Bevelled Monarch

Kimbolton Bevelled Clear Solar (8)

Kimbolton Bevelled Rainbow Blue (8)

Needingworth Aqua Dimante Bevel

Papworth Bevelled Blue Pillar

Papworth Bevelled Blue Silhouette

Papworth Bevelled Renaissance