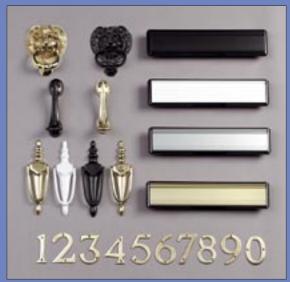

## **Furniture Options**

All products shown are available in gold, silver\*, white and black (chrome finish is available in letterplates and slimline urn knockers/spyholes only).

\* 4" & 6" Lions head knockers are available in gold and black only.