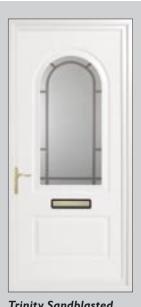

Kings Bevelled Tri Solar with Clear Band (3)

Trinity Bevelled Green Cluster

Trinity Bevelled Purple Royale

Trinity Sandblasted Georgian Bar

Trinity Bevelled Red Star with Border

Trinity Bevelled Royale (Clear Border)