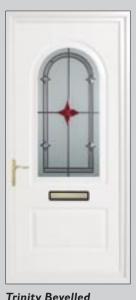

Kings Bevelled Tri Solar with Clear Band (3)

Trinity Bevelled Green Cluster

Trinity Bevelled Purple Royale

Trinity Sandblasted Georgian Bar

Trinity Bevelled Red Star with Border

Trinity Bevelled Royale (Clear Border)