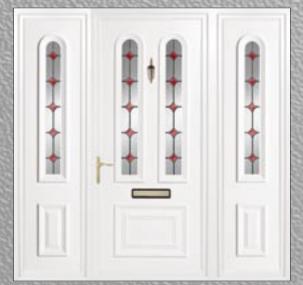

# **Door & Side Panel Combinations**

Papworth Bevelled Red Solar & Side Panels

Bluntisham Solid & Solid Side Panel

Kimbolton Bevelled Clear Solar & Side Panel