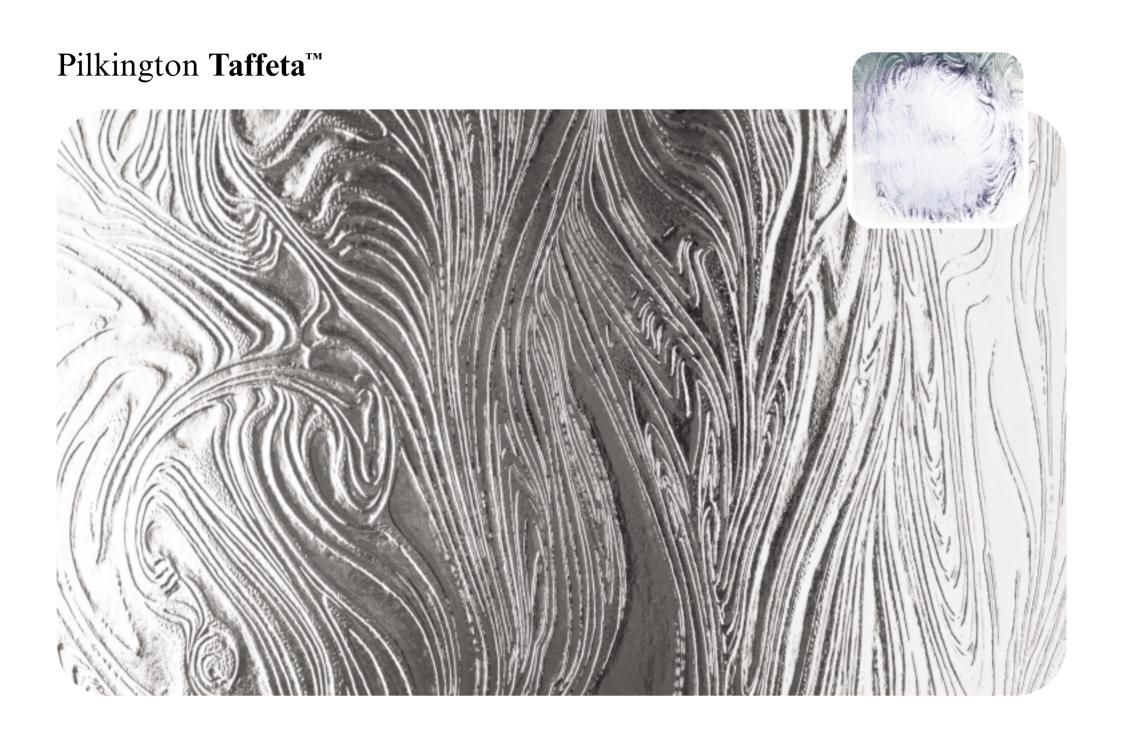

Here you'll find all our designs, reproduced to actual size so you can get a clear idea of how they'll look in your windows, with our clock images helping to show the different obscuration level of each pattern.