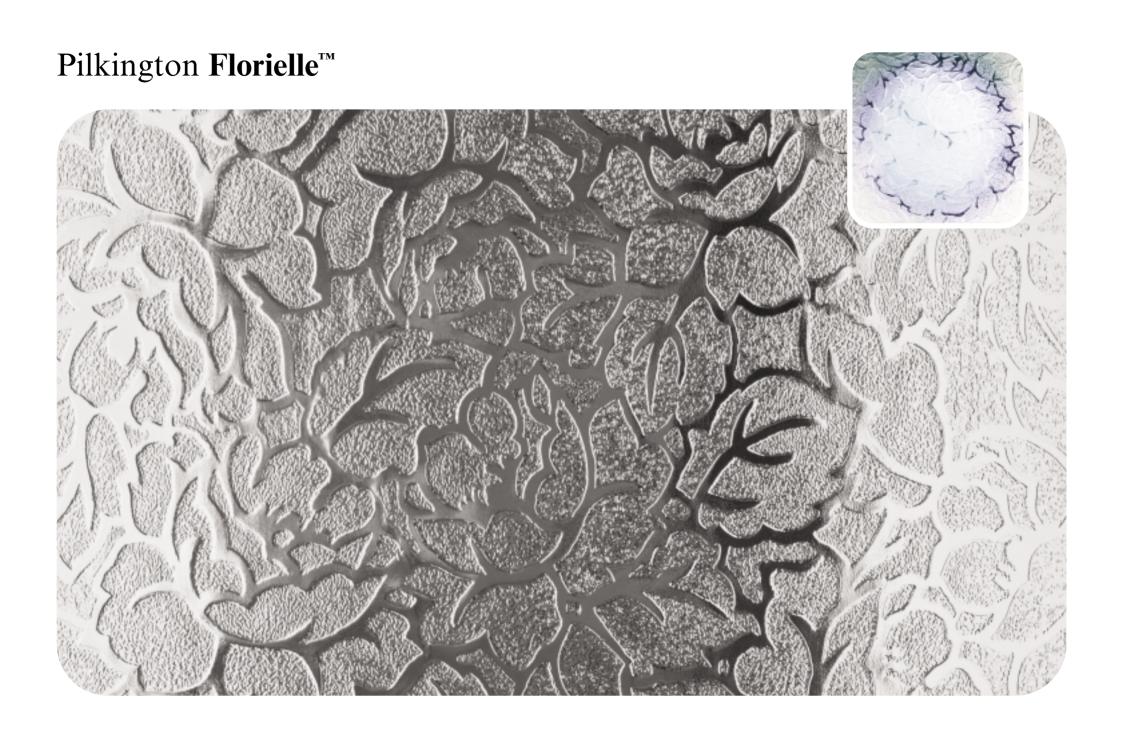

For privacy, pure style or to allow more light into internal rooms, decorative glass gives you a whole range of attractive options. In fact, Pilkington gives you a choice of no fewer than 18 different textured glass designs, together with our premium range of etched glass – from classic to contemporary, no one offers a bigger choice.

Here you'll find all our designs, reproduced to actual size so you can get a clear idea of how they'll look in your windows, with our clock images helping to show the different obscuration level of each pattern.