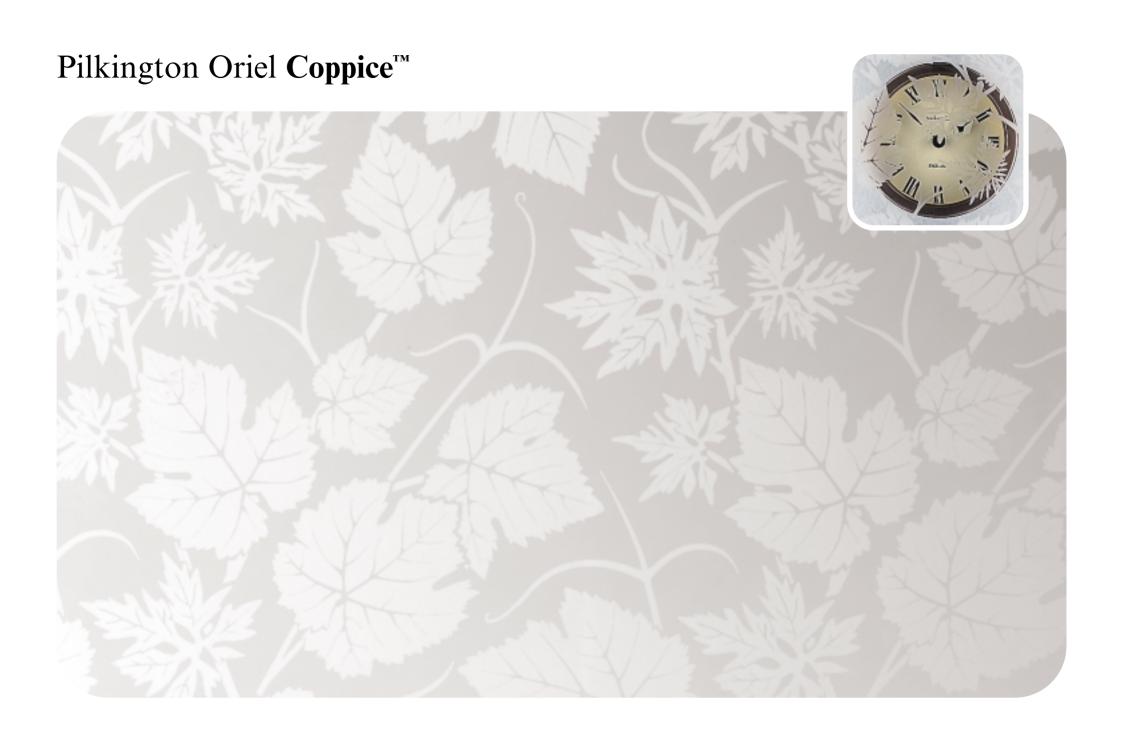

Here you'll find all our designs, reproduced to actual size so you can get a clear idea of how they'll look in your windows, with our clock images helping to show the different obscuration level of each pattern.

The range has been divided into three sections, making it easier to find exactly what you want: the standard range, premium Oriel etched glass range and replacement range (older patterns that are still available).