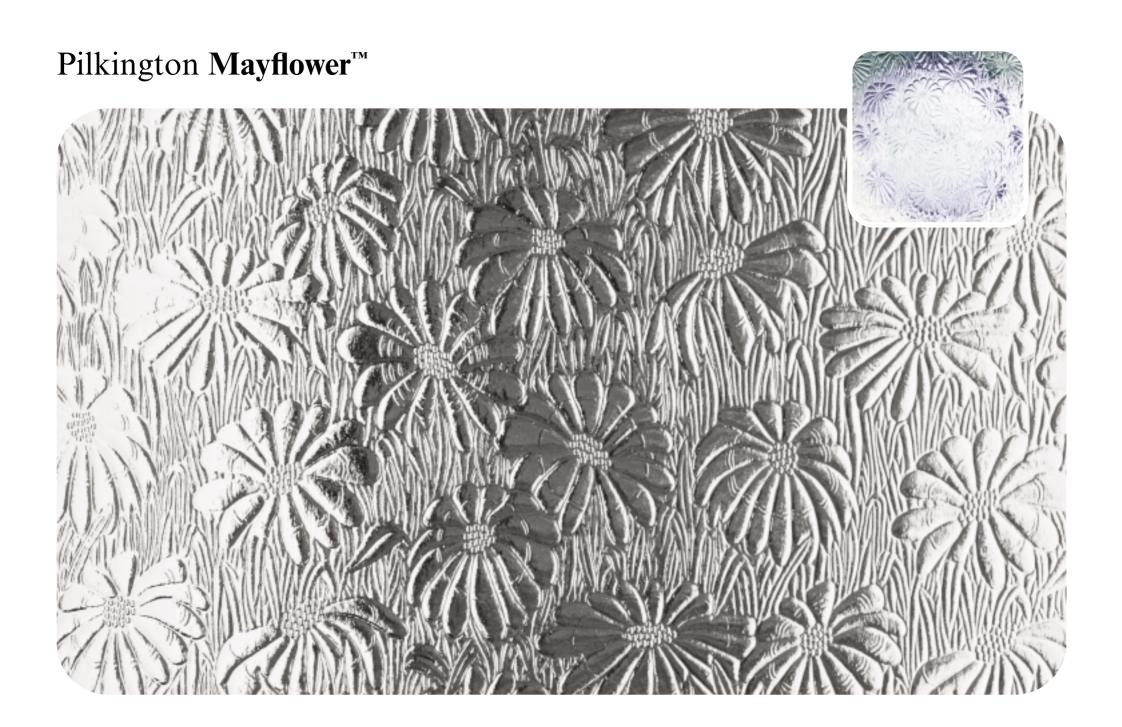

For privacy, pure style or to allow more light into internal rooms, decorative glass gives you a whole range of attractive options. In fact, Pilkington gives you a choice of no fewer than 18 different textured glass designs, together with our premium range of etched glass – from classic to contemporary, no one offers a bigger choice.

Here you'll find all our designs, reproduced to actual size so you can get a clear idea of how they'll look in your windows, with our clock images helping to show the different obscuration level of each pattern.