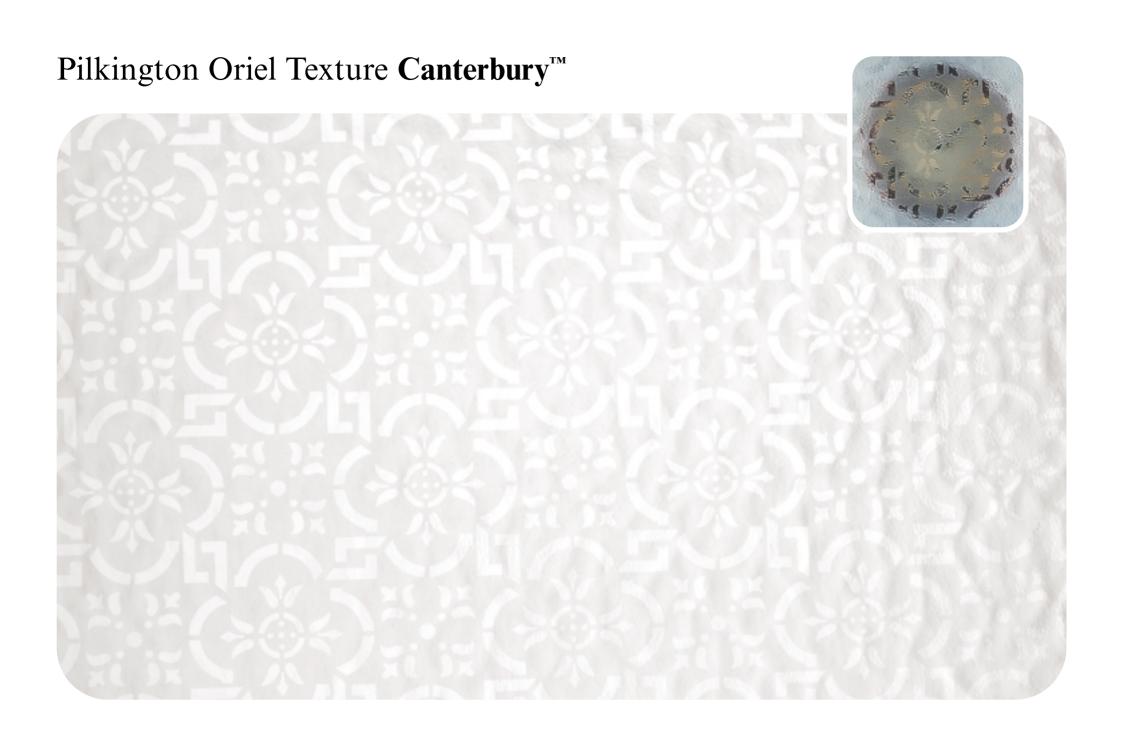

Here you'll find all our designs, reproduced to actual size so you can get a clear idea of how they'll look in your windows, with our clock images helping to show the different obscuration level of each pattern.

The range has been divided into three sections, making it easier to find exactly what you want: the standard range, premium Oriel etched glass range and replacement range (older patterns that are still available).