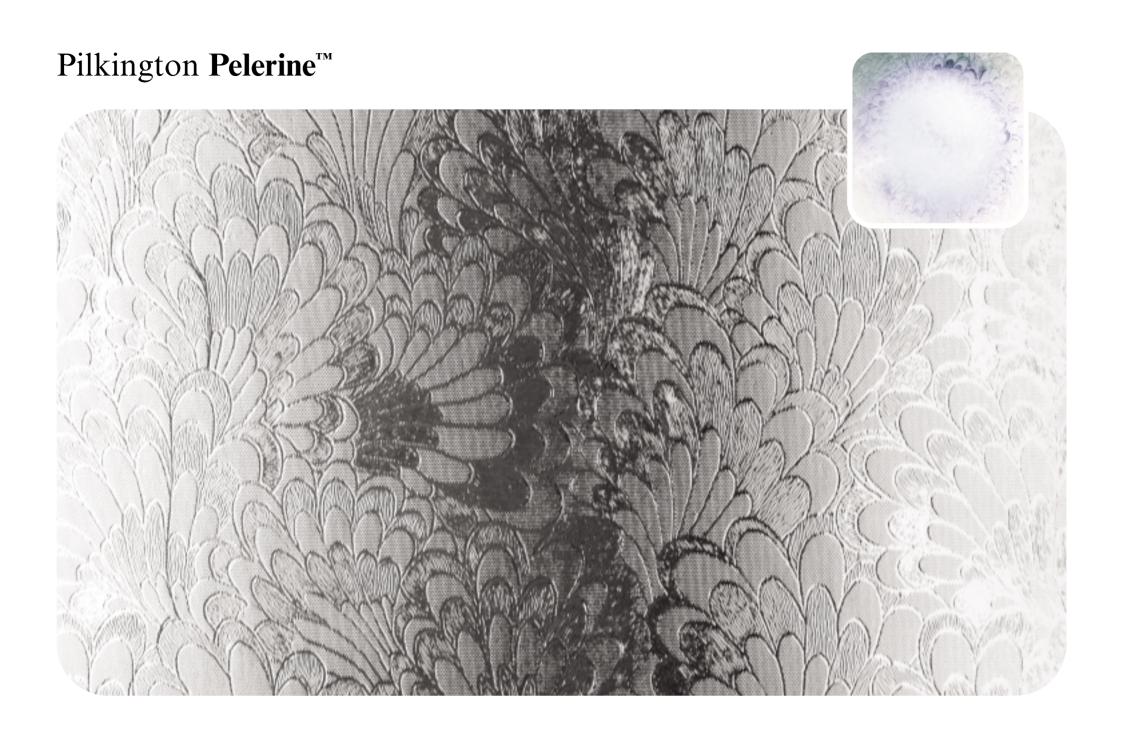

Here you'll find all our designs, reproduced to actual size so you can get a clear idea of how they'll look in your windows, with our clock images helping to show the different obscuration level of each pattern.