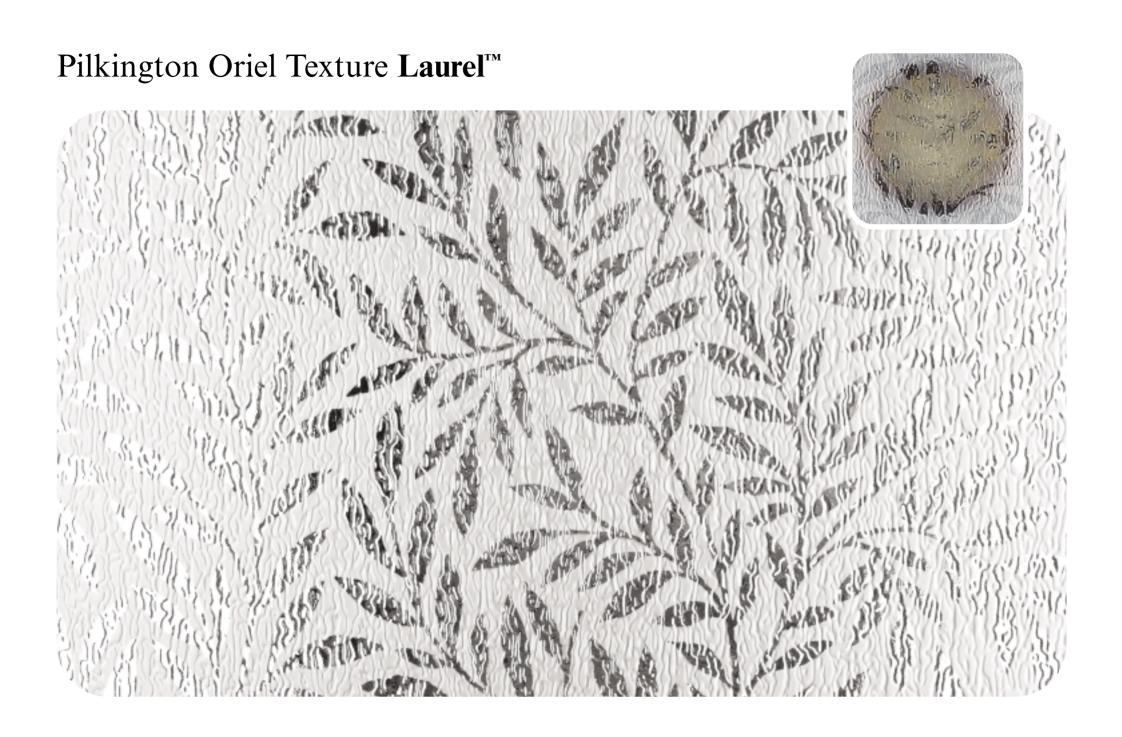

Here you'll find all our designs, reproduced to actual size so you can get a clear idea of how they'll look in your windows, with our clock images helping to show the different obscuration level of each pattern.

The range has been divided into three sections, making it easier to find exactly what you want: the standard range, premium Oriel etched glass range and replacement range (older patterns that are still available).