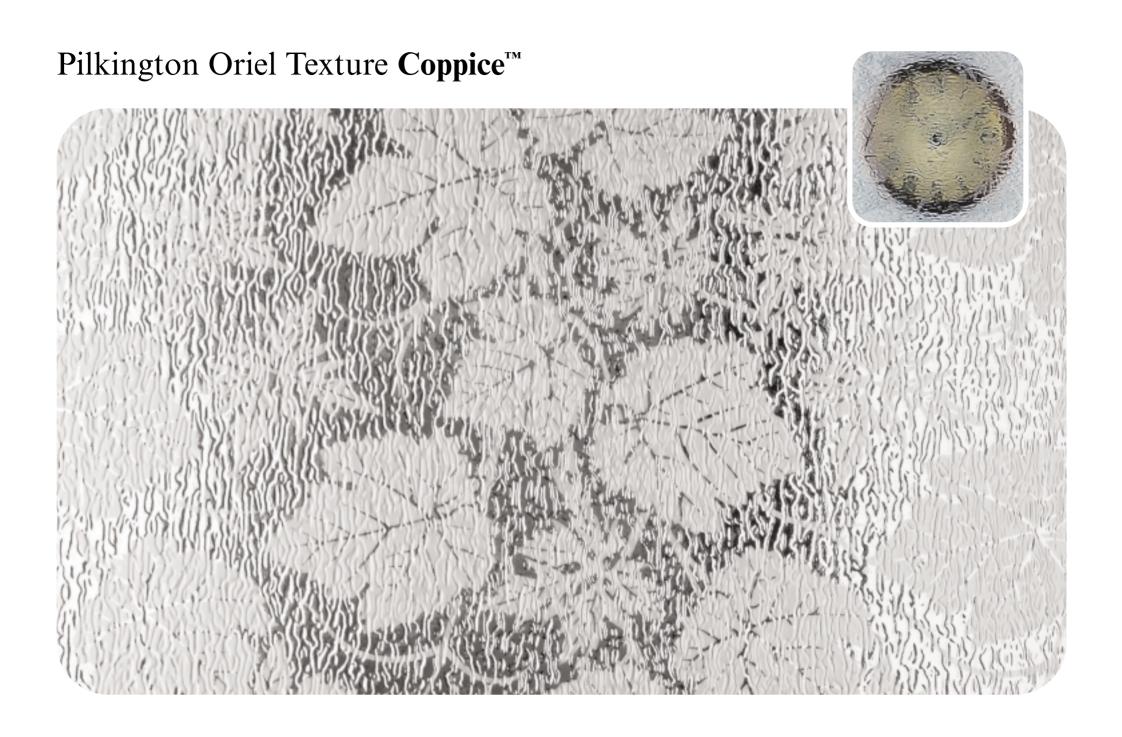

Here you'll find all our designs, reproduced to actual size so you can get a clear idea of how they'll look in your windows, with our clock images helping to show the different obscuration level of each pattern.

The range has been divided into three sections, making it easier to find exactly what you want: the standard range, premium Oriel etched glass range and replacement range (older patterns that are still available).