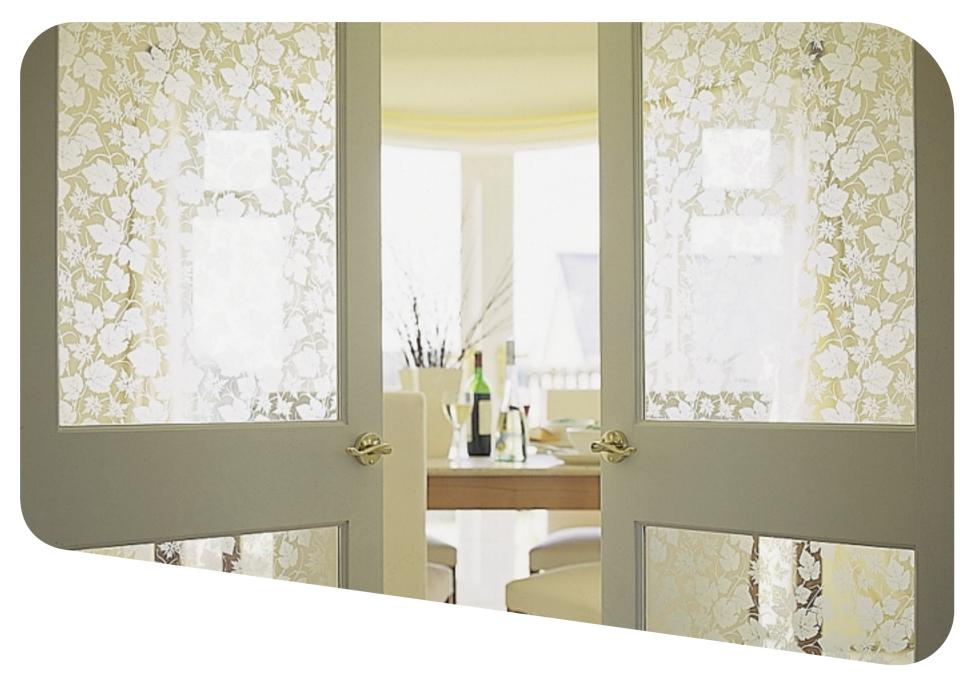

For privacy, pure style or to allow more light into internal rooms, decorative glass gives you a whole range of attractive options. In fact, Pilkington gives you a choice of no fewer than 18 different textured glass designs, together with our premium range of etched glass – from classic to contemporary, no one offers a bigger choice.

The advantages of Pilkington decorative glass are easy to see, too: it allows maximum light while maintaining privacy or obscuring unattractive views, and also forms an attractive decorative feature itself.