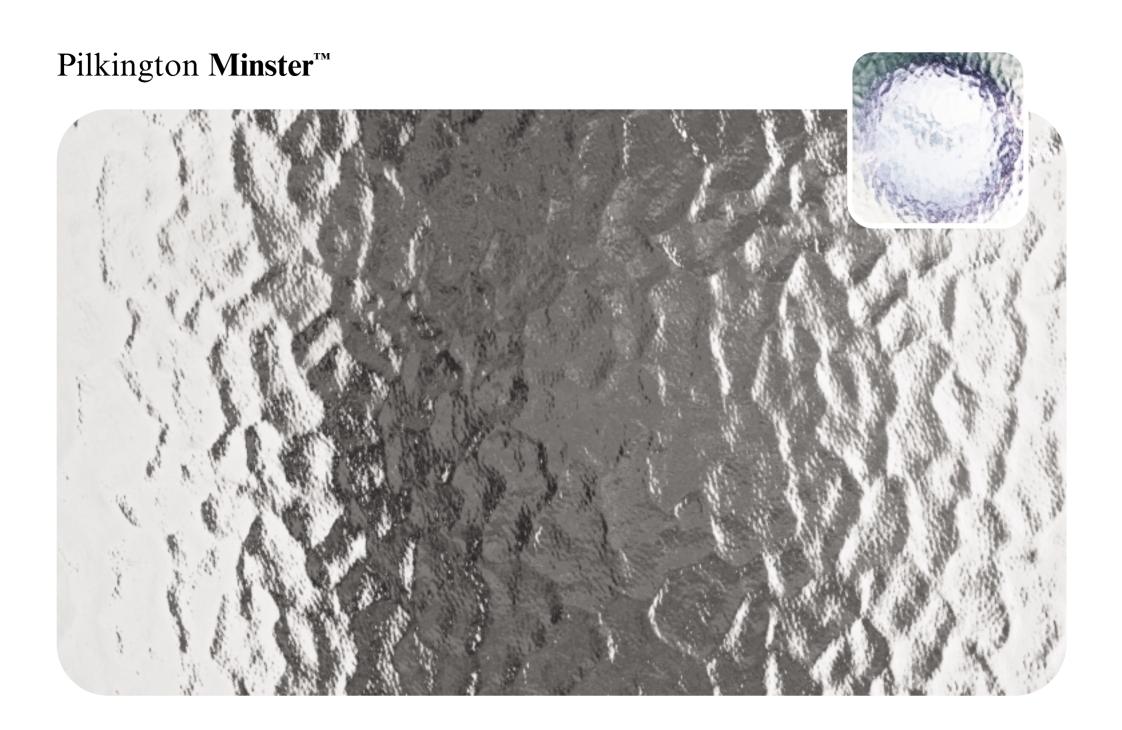

Here you'll find all our designs, reproduced to actual size so you can get a clear idea of how they'll look in your windows, with our clock images helping to show the different obscuration level of each pattern.