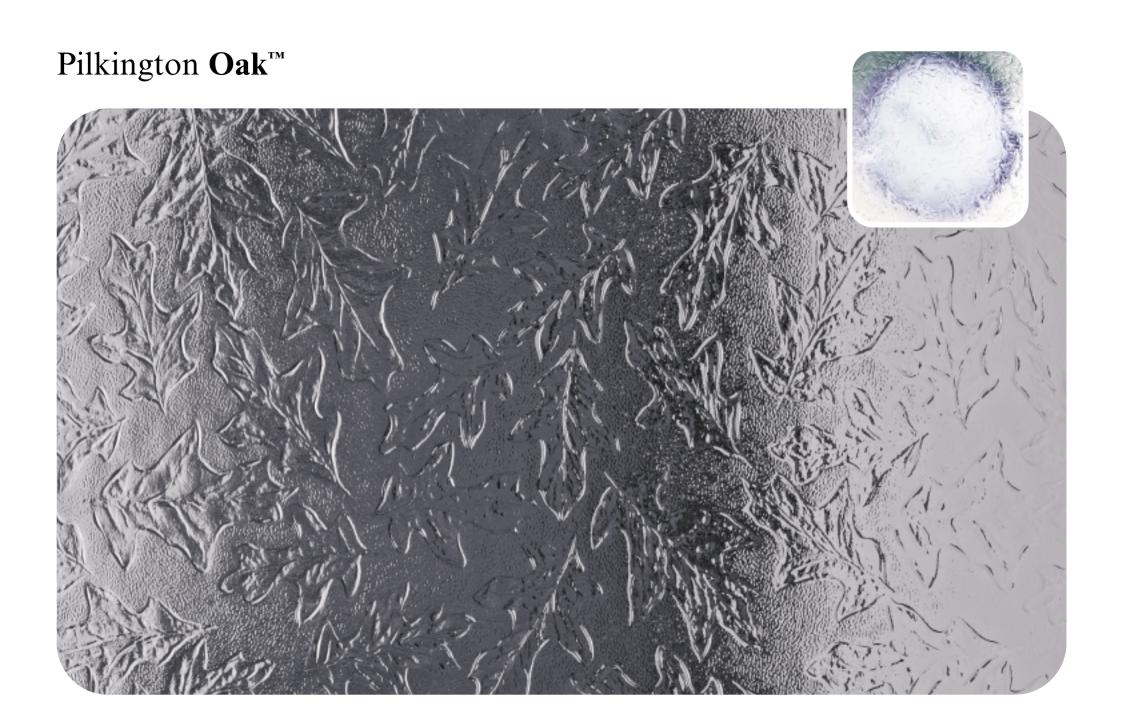

Here you'll find all our designs, reproduced to actual size so you can get a clear idea of how they'll look in your windows, with our clock images helping to show the different obscuration level of each pattern.