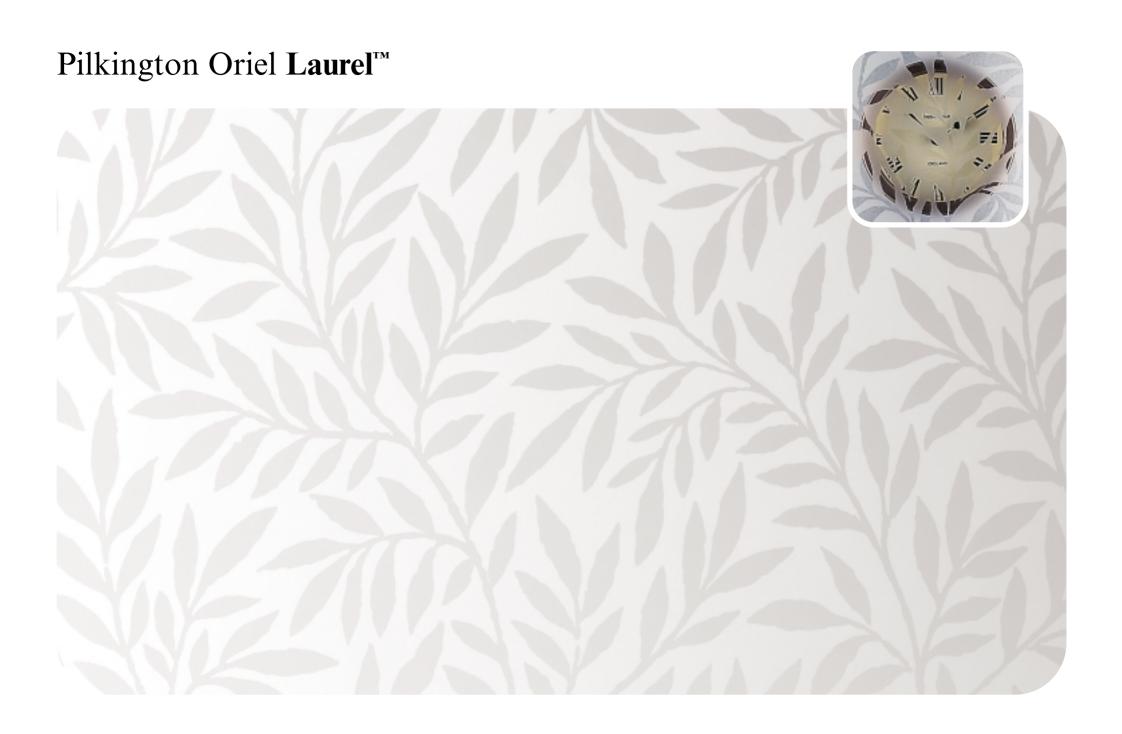

Here you'll find all our designs, reproduced to actual size so you can get a clear idea of how they'll look in your windows, with our clock images helping to show the different obscuration level of each pattern.

The range has been divided into three sections, making it easier to find exactly what you want: the standard range, premium Oriel etched glass range and replacement range (older patterns that are still available).