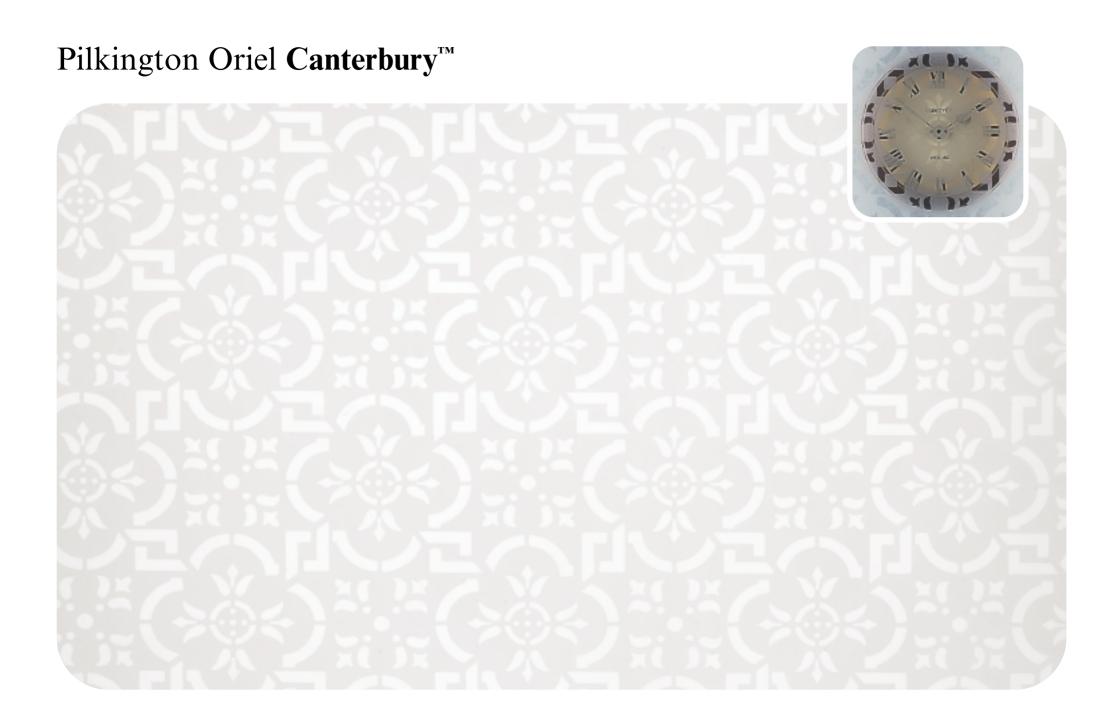

Here you'll find all our designs, reproduced to actual size so you can get a clear idea of how they'll look in your windows, with our clock images helping to show the different obscuration level of each pattern.

The range has been divided into three sections, making it easier to find exactly what you want: the standard range, premium Oriel etched glass range and replacement range (older patterns that are still available).