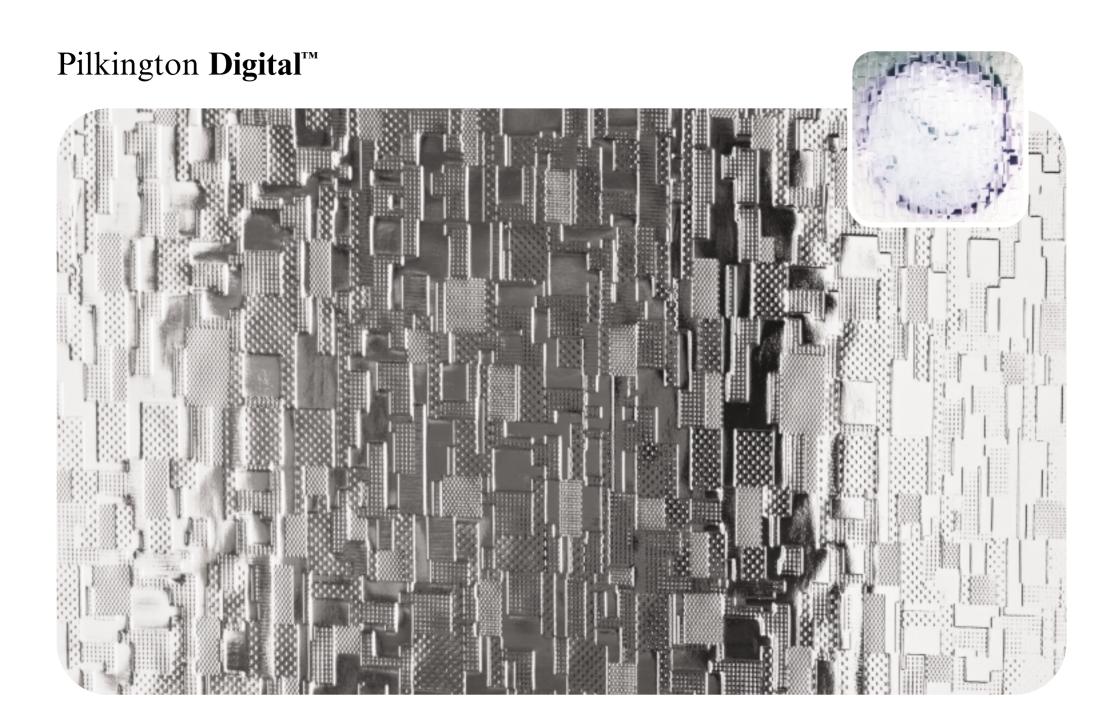

For privacy, pure style or to allow more light into internal rooms, decorative glass gives you a whole range of attractive options. In fact, Pilkington gives you a choice of no fewer than 18 different textured glass designs, together with our premium range of etched glass – from classic to contemporary, no one offers a bigger choice.

Here you'll find all our designs, reproduced to actual size so you can get a clear idea of how they'll look in your windows, with our clock images helping to show the different obscuration level of each pattern.