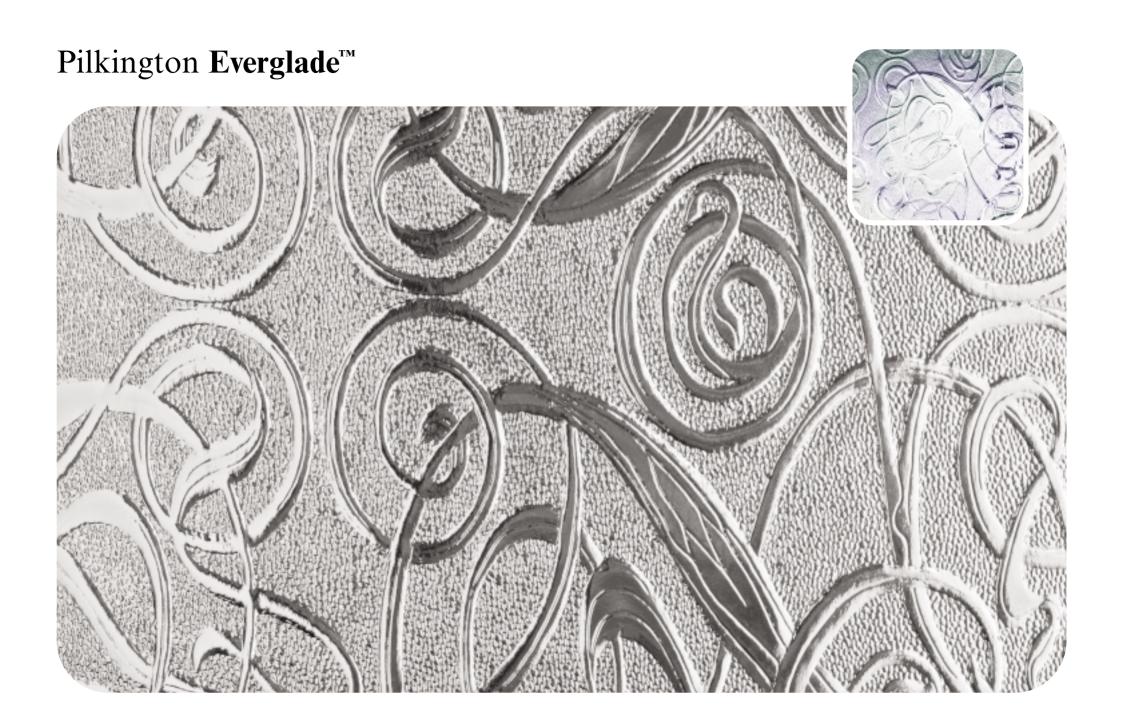

For privacy, pure style or to allow more light into internal rooms, decorative glass gives you a whole range of attractive options. In fact, Pilkington gives you a choice of no fewer than 18 different textured glass designs, together with our premium range of etched glass – from classic to contemporary, no one offers a bigger choice.

Here you'll find all our designs, reproduced to actual size so you can get a clear idea of how they'll look in your windows, with our clock images helping to show the different obscuration level of each pattern.