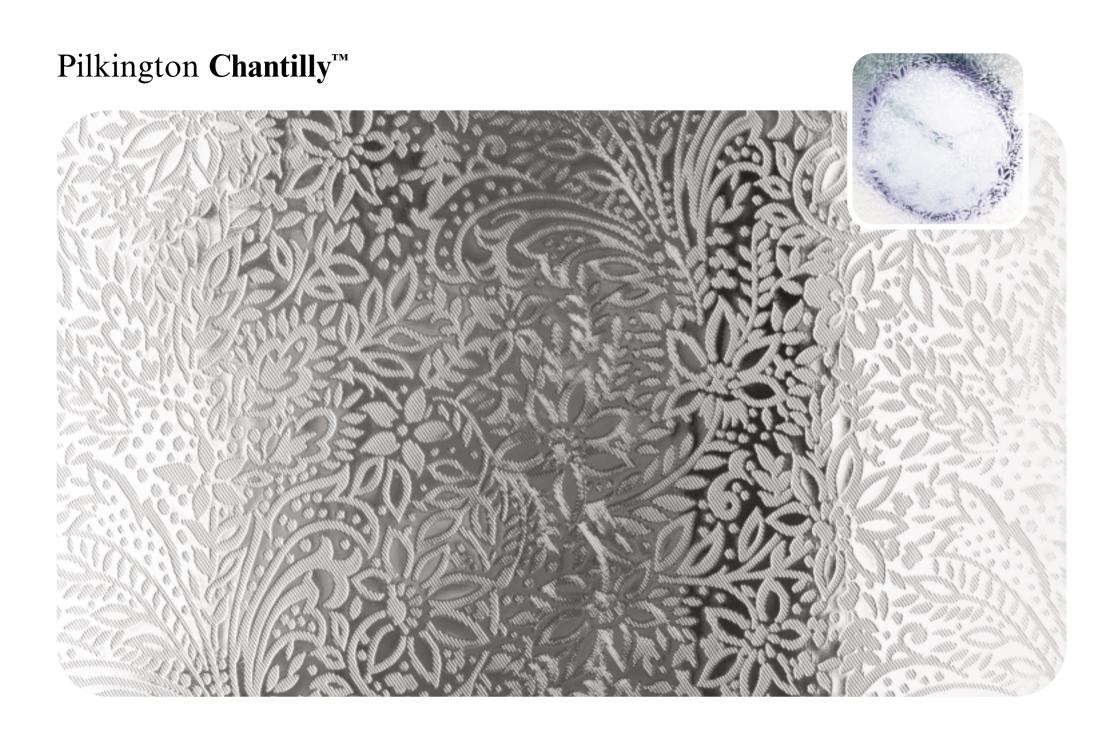

Here you'll find all our designs, reproduced to actual size so you can get a clear idea of how they'll look in your windows, with our clock images helping to show the different obscuration level of each pattern.