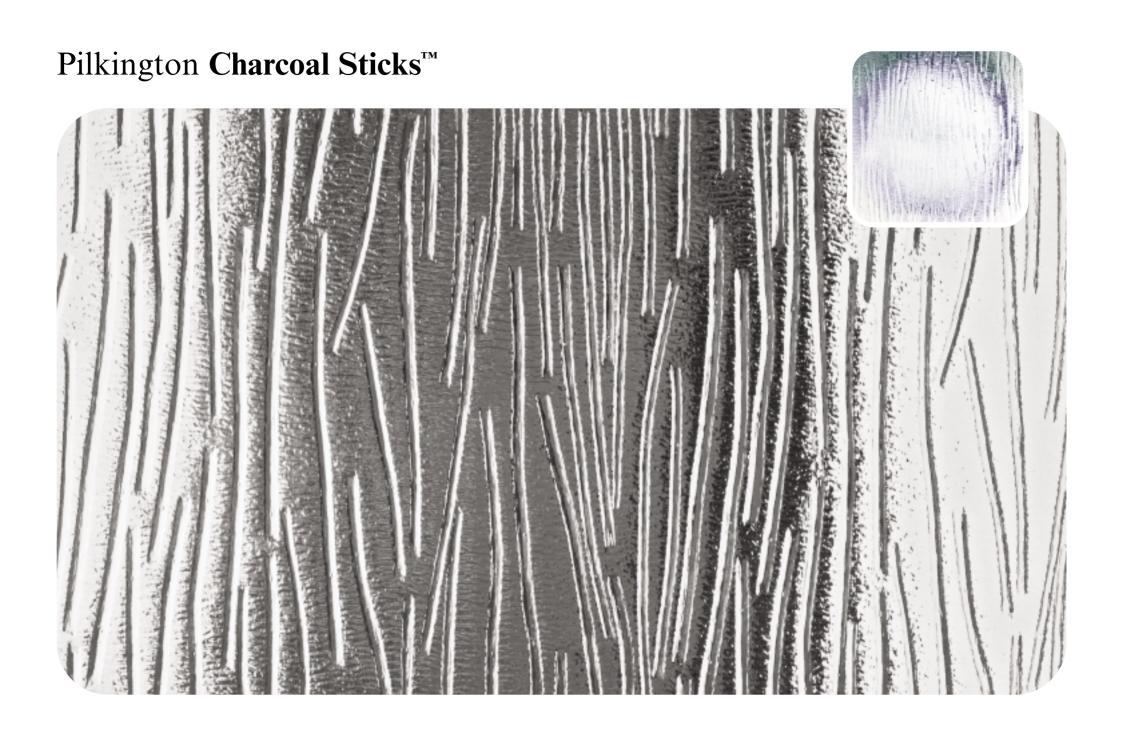

Here you'll find all our designs, reproduced to actual size so you can get a clear idea of how they'll look in your windows, with our clock images helping to show the different obscuration level of each pattern.