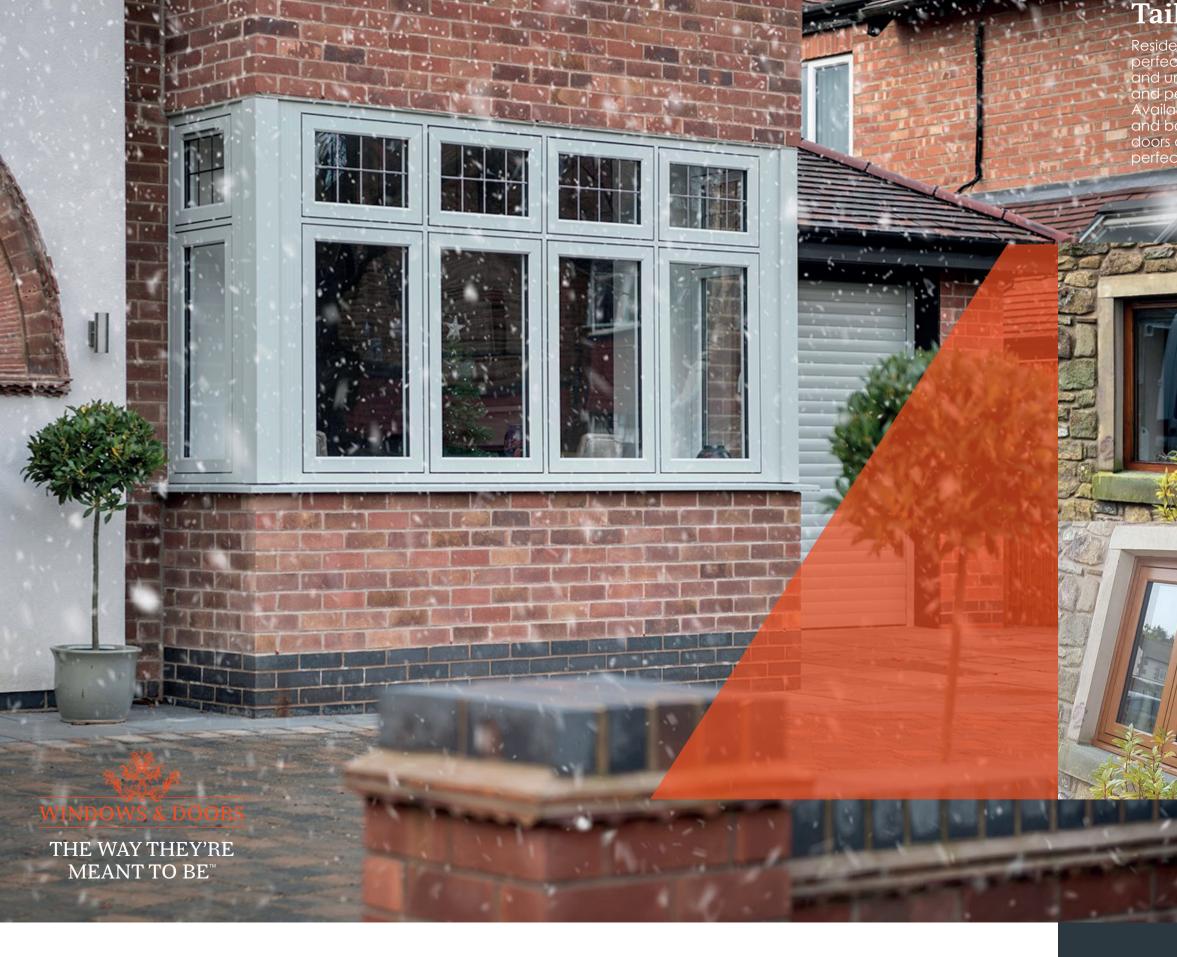

#### Tailored To You

Residence 7 windows and doors are finished to perfection, combining a modern flush appearance and unquestionable market leading design features and performance, all in a maintenance free material. Available as casement windows, shaped windows, bay and bow windows, orangeries, conservatories, single doors and French doors - R7 has all the choices for your perfect home.

#### **Authentic Details**

To add the finishing touch to your new windows and doors choose the Radlington Cill, this range is the modern interpretation of timber cills, designed to authentically accompany your Residence windows and doors so you can recreate that stunning look in both a modern or period home. Contemporary and traditional bay windows and orangeries are also easy to create using Residence 7. Choose from delightfully decorative or sleek square corner-posts. R7 has a complete range to suit multiple bay angles and designs. For further personalisation you can choose to add Georgian bar too. It is so simple to create the perfect solution to complement your home.