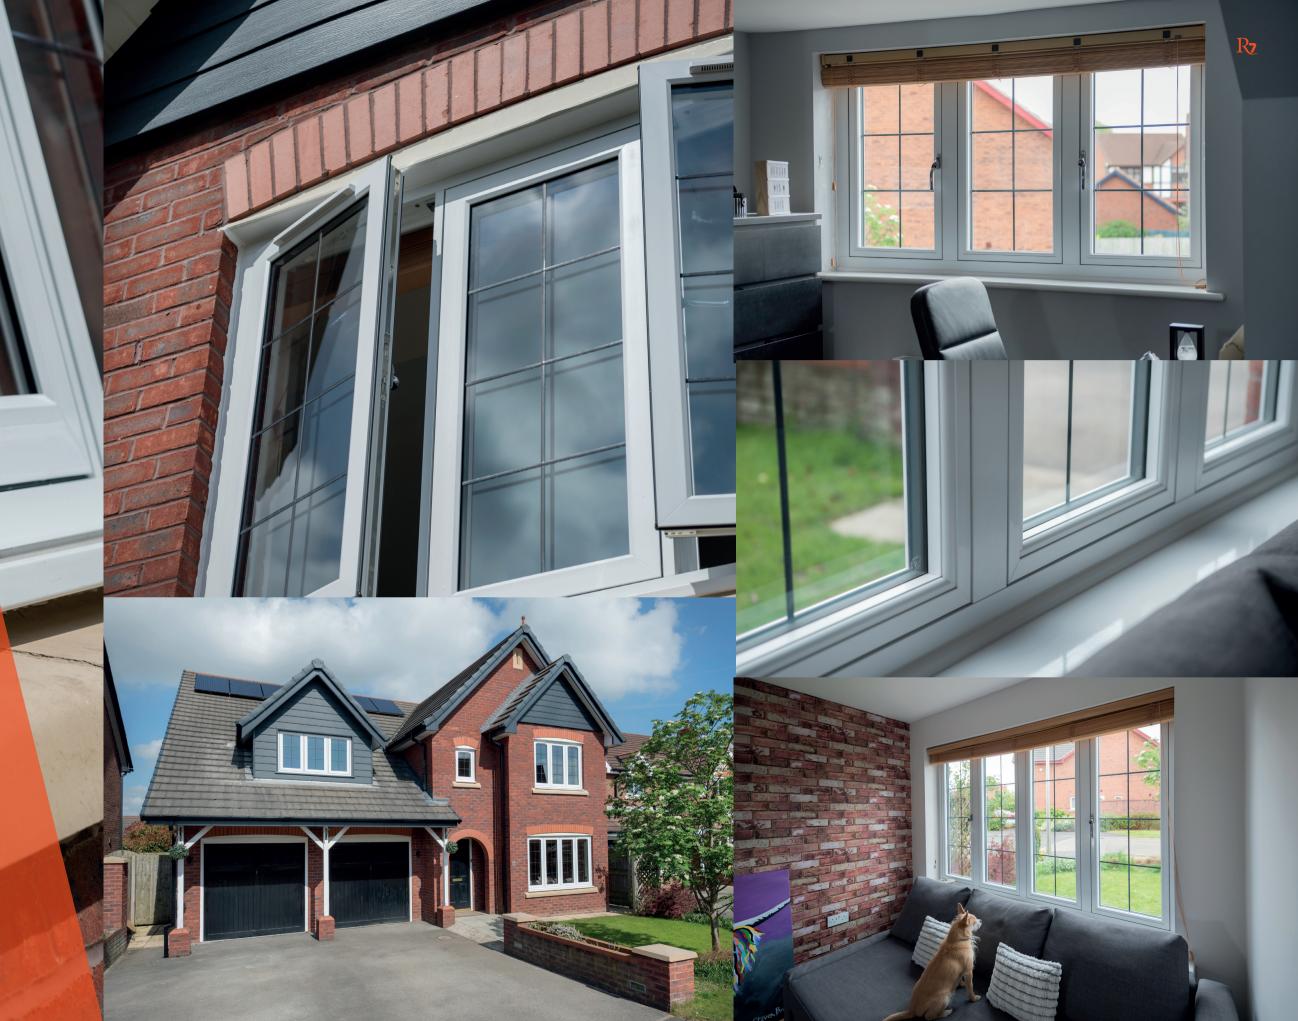

#### Tailored To You

Residence 7 windows and doors are finished to perfection, combining a modern flush appearance and unquestionable market leading design features and performance, all in a maintenance free material. Available as casement windows, shaped windows, bay and bow windows, orangeries, conservatories, single doors and French doors - R7 has all the choices for your perfect home.

Residence 7 in Chalk White enhances the modern aesthetic of this home