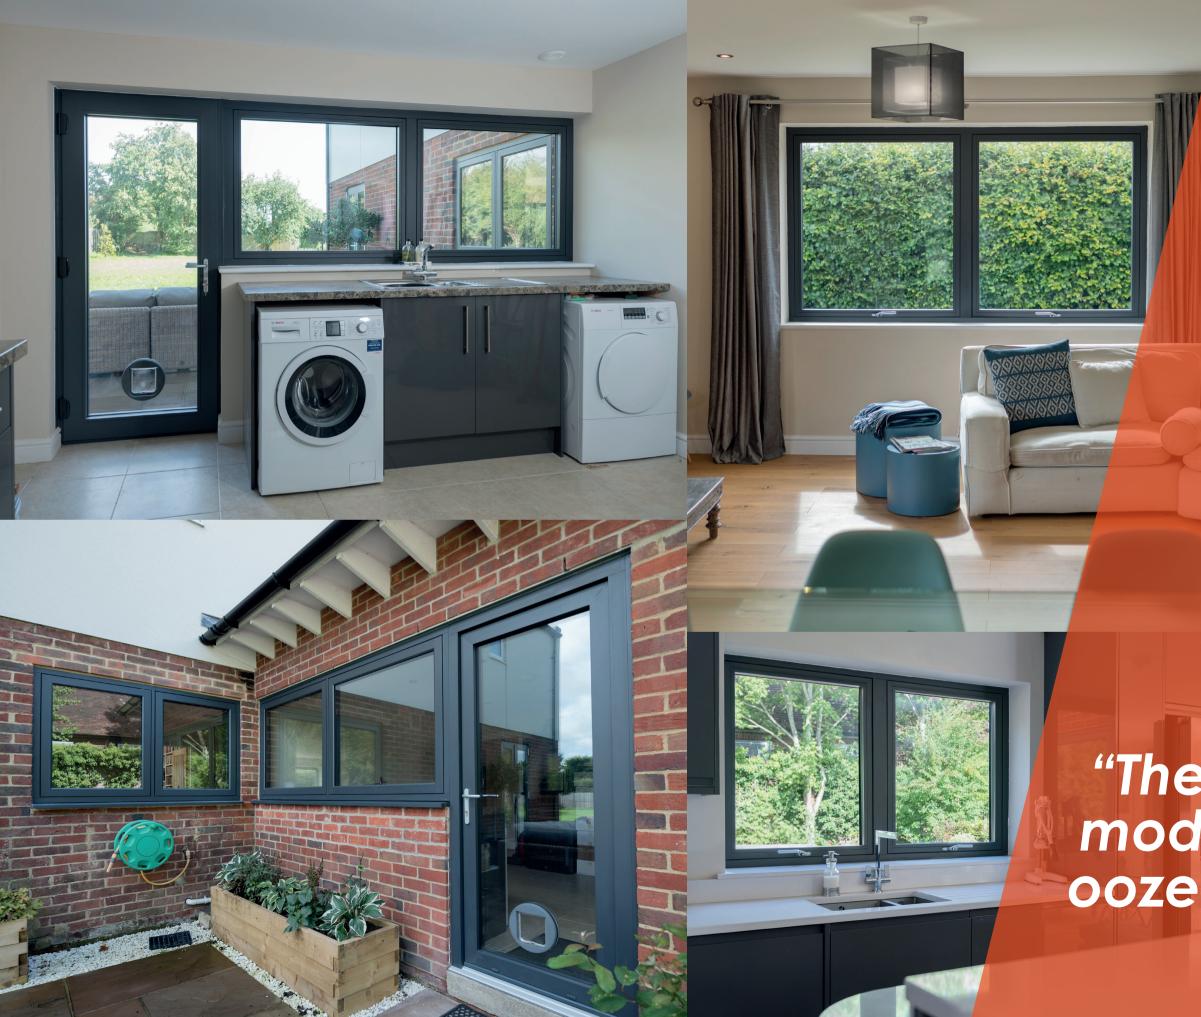

#### **Colour Inspiration**

Residence 7 is designed to suit multiple applications and styles. A range of colours and shades to suit different architectural periods and individual choices - tailored to your home.

Your Residence, your way.

A range of matt colours for the ultimate modern aesthetic.