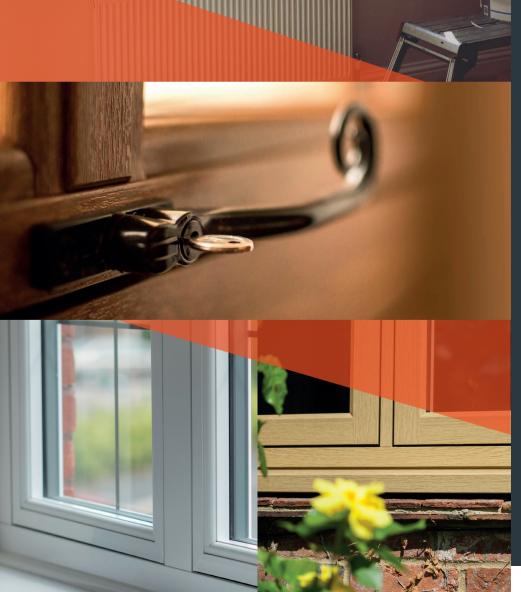

Our hardware range includes key locking Monkey Tail or Pear Drop handles with matching peg stays in nine colour options. There is a colour to suit all tastes, ideal for recreating a period allure or to complement a more contemporary appearance.

#### **Easy-Clean Rebate**

Intelligently designed with an 'easy-clean' frame rebate, open your windows or doors and simply wipe clean, no sharp corners or deep grooves attracting dirt. We also have a variety of coloured bases, as an example; choose Eclectic Grey inside and out, you get a dark grey rebate to match! A uniquely clever design, for modern living.