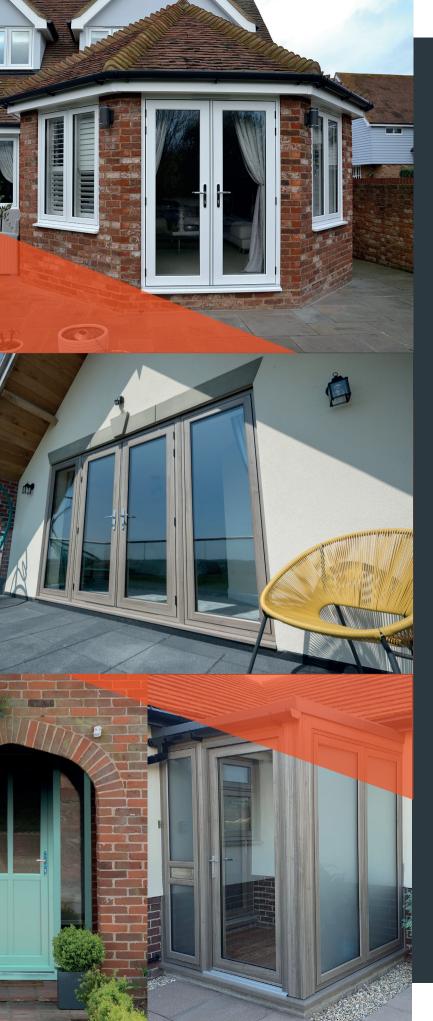

#### Tailored To You

Residence 7 windows and doors are finished to perfection, combining a modern flush appearance and unquestionable market leading design features and performance, all in a maintenance free material. Available as casement windows, shaped windows, bay and bow windows, orangeries, conservatories, single doors and French doors - R7 has all the choices for your perfect home.

#### **French Doors**

French doors can truly transform your home, flooding it with an abundance of natural light, as well as providing easy access to your garden or patio. Whether traditionally styled, contemporary or a character property, Residence 7 can be tailored to make French doors to perfectly complement your home. Available in a wide range of styles and finishes to suit the unique style and character of your home.