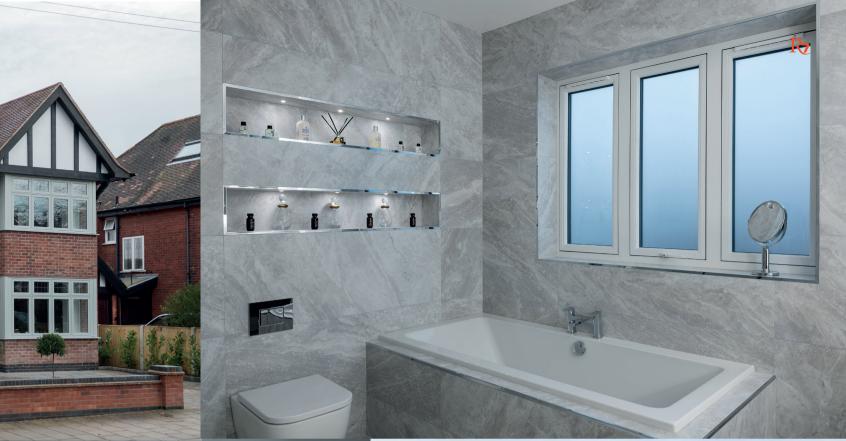

l weld. The Timberweld® process welds the profiles with a timber look to both sides, or MechWeld/External Timber Look (ETL) gives a diagonal weld to the internal, with a timber look to the external. Of course, there's also the traditional mechanical joint fabrication for the ultimate timber alternative process.



#### **Graduate Colour Options**

A range of foil colours to create your perfect look.

#### **Colour Inspiration**

Residence 7 is designed to suit multiple applications and styles. A range of colours and shades to suit different architectural periods and individual choices - tailored to your home.

Your Residence, your way.

A range of matt colours for the ultimate modern aesthetic.



#### **Element Colour Options**



## R7 Painswick offers that perfect pop of subtle colour







#### **Maintenance Free**

With the sometimes frantic pace of modern living, you need your windows and doors to look their best with the minimum of effort. R7 windows and doors are virtually maintenance free; no painting, sanding or staining required! A simple wipe clean with warm soapy water, so you can spend more time doing the things you love.



#### **Personalised Internal Style**

A glazing bead is the part that secures your glass, but it also determines the finished internal aesthetic, which is why R7 is unique. You can choose from Square, Decorative or Staff; 28mm Decorative, 28mm Staff, 28mm Square, 44mm Decorative & 44mm Square.

Our hardware range includes key locking Monkey Tail or Pear Drop handles with matching peg stays in nine colour options. There is a colour to suit