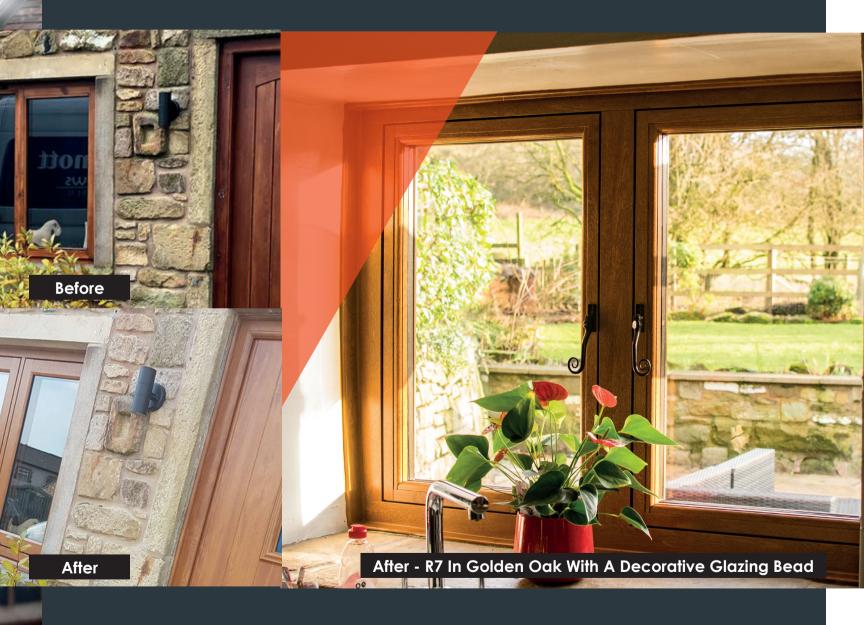

#### **Personalised Internal Style**

A glazing bead is the part that secures your glass, but it also determines the finished internal aesthetic, which is why R7 is unique. You can choose from Square, Decorative or Staff; 28mm Decorative, 28mm Staff, 28mm Square, 44mm Decorative & 44mm Square.

#### **Authentic Details**

To add the finishing touch to your new windows and doors choose the Radlington Cill, this range is the modern interpretation of timber cills, designed to authentically accompany your Residence windows and doors so you can recreate that stunning look in both a modern or period home. Contemporary and traditional bay windows and orangeries are also easy to create using Residence 7. Choose from delightfully decorative or sleek square corner-posts. R7 has a complete range to suit multiple bay angles and designs. For further personalisation you can choose to add Georgian bar too. It is so simple to create the perfect solution to complement your home.