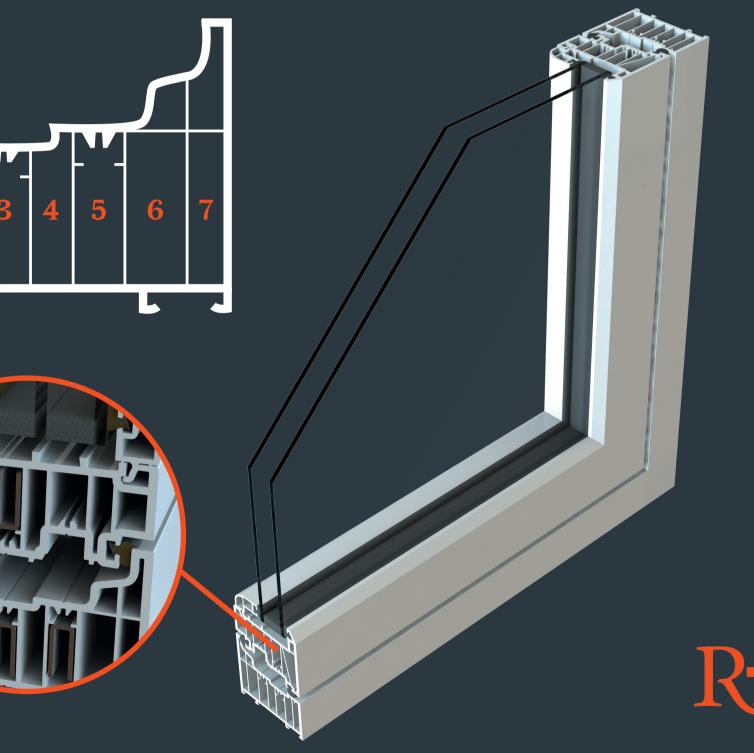

#### 7 Chamber Design

Residence 7 has been engineered to meet current and anticipated future standards. Other window frames typically offer 3 or 5 chambers and are usually 70mm wide, R7 has 7 chambers and is 75mm wide, resulting in superior thermal, acoustic, strength and security performance.

#### **Energy Efficient Glazing**

Residence 7 is designed to accommodate 'energy efficient glazing' this term is used to describe double glazing or triple glazing used in modern windows. R7 has options for 28mm double glazing or 44mm triple glazing. The glazing bead is always on the inside which contributes to a higher security performance.