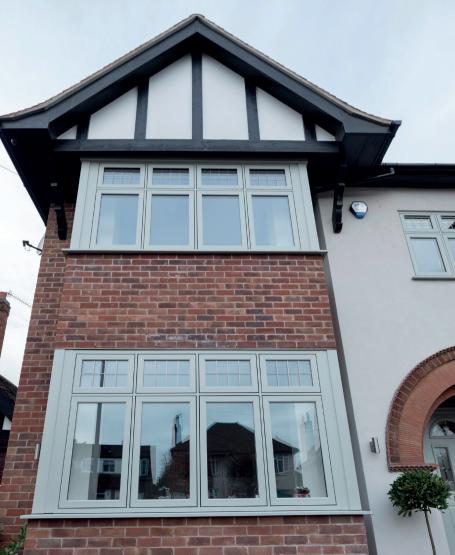

ld. The Timberweld® process welds the profiles with a timber look to both sides, or MechWeld/External Timber Look (ETL) gives a diagonal weld to the internal, with a timber look to the external. Of course, there's also the traditional mechanical joint fabrication for the ultimate timber alternative process.



#### **Graduate Colour Options**

A range of foil colours to create your perfect look.

#### **Colour Inspiration**

Residence 7 is designed to suit multiple applications and styles. A range of colours and shades to suit different architectural periods and individual choices - tailored to your home.

Your Residence, your way.

A range of matt colours for the ultimate modern aesthetic.



#### **Element Colour Options**



## R7 Painswick offers that perfect pop of subtle colour







#### **Maintenance Free**

With the sometimes frantic pace of modern living, you need your windows and doors to look their best with the minimum of effort. R7 windows and doors are virtually maintenance free; no painting, sanding or staining required! A simple wipe clean with warm soapy water, so you can spend more time doing the things you love.



#### **Personalised Internal Style**

A glazing bead is the part that secures your glass, but it also determines the finished internal aesthetic, which is why R7 is unique. You can choose from Square, Decorative or Staff; 28mm Decorative, 28mm Staff, 28mm Square, 44mm Decorative & 44mm Square.

Our hardware range includes key locking Monkey Tail or Pear Drop handles with matching peg stays in nine colour options. There is a colour to suit all