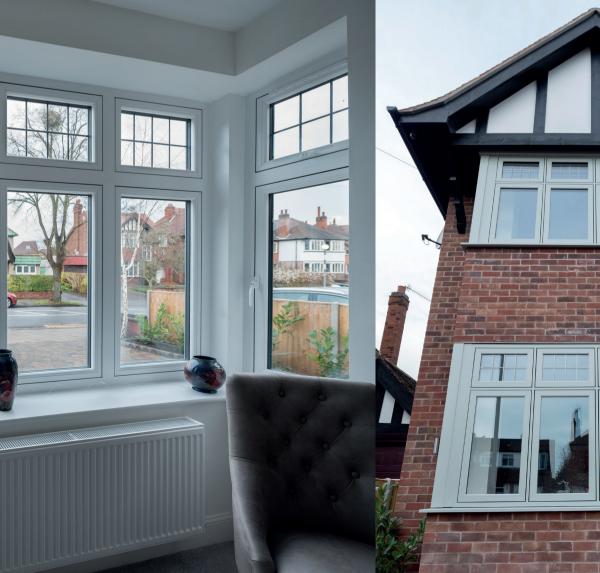

# R7 is here to inspire you on your journey to create your dream home.

Elegantly flush sash exterior and interior gives R7 its chic modern appearance and versatility to be used in all properties looking for a contemporary edge to their windows and doors. All glass sight-lines are perfectly equal providing symmetry for a timeless kerbside appeal. Choose from one of our five glazing beads to fully personalise your internal aesthetic, continue the flush contemporary appearance with Square or soften the look with Decorative.

R7 windows and doors perform to the maximum on security, weather and thermal with a sophisticated 7 chamber design and intelligent features.

It's the ideal solution for a wide range of properties, from modern new builds to city apartments and country cottages to semi-detached houses, with everything in between, Residence 7 is intended to be the window of your choice.

#### Tailored To You

Residence 7 windows and doors are finished to perfection, combining a modern flush appearance and unquestionable market leading design features and performance, all in a maintenance free material. Available as casement windows, shaped windows, bay and bow windows, orangeries, conservatories, single doors and French doors - R7 has all the choices for your perfect home.