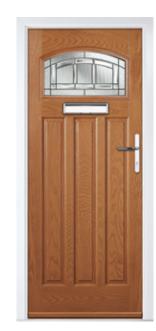

FARMHOUSE COLLECTION Door hardware for illustrative purposes. Including 7 different styles. A grooved, panelled look giving a cottage feel. See pages 52 - 54 for hardware available.

Door Style: **Belfry** Colour: **Cotswold** 

Glass: Cubic

**BELFRY 3** Colour: Clotted Cream Glass: Tranquility Zinc

**CHANTILLY** Colour: Sandstone Glass: Impression

**PEVERO** Colour: Clay Glass: **Graphite** 

Colour: Anthracite Grey Glass: Louisiana