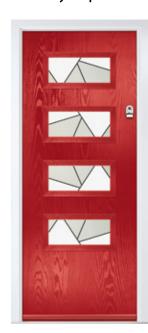

FARMHOUSE COLLECTION Door hardware for illustrative purposes. Including 7 different styles. A grooved, panelled look giving a cottage feel. See pages 52 - 54 for hardware available.

Door Style: **Belfry** Colour: **Cotswold** 

Glass: Cubic

**BELFRY 3** Colour: Clotted Cream Glass: Tranquility Zinc

**CHANTILLY** Colour: Sandstone Glass: Impression

**PEVERO** Colour: Clay Glass: **Graphite** 

Colour: Anthracite Grey Glass: Louisiana