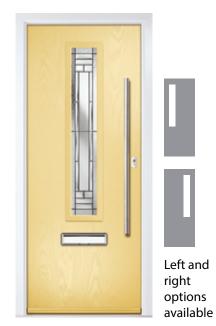

#### **AUGUSTA**

Left and

available

right

Colour: Citrine Glass: Louisiana

**CHANTILLY** 

Colour: Sage Glass: Victorian Boarder