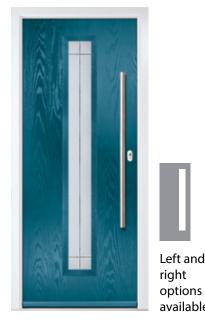

Links option

Colour: Sage Green Glass: Cubic

**INOX MONACO** 

Colour: Victory Blue Glass: **Graphite** 

**INOX LYON** 

Colour: Nimbus Glass: Mercury

**FLiP BARCELONA** 

option

available

Colour: Stormy Seas Glass: Tokyo

**INOX MUNICH** 

Colour: Twilight Glass: Aspen

Right option available

FLiP Cassette option

**FLiP BARCELONA** 

Colour: Anthracite Grey Glass: Louisiana