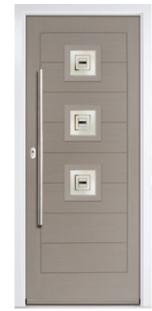

Colour: Sage Green Glass: Cubic



**INOX MONACO** 

Colour: Victory Blue Glass: **Graphite** 



**INOX LYON** 

Colour: Nimbus Glass: Mercury



**FLiP BARCELONA** 

option

available

Colour: Stormy Seas Glass: Tokyo



**INOX MUNICH** 

Colour: Twilight Glass: Aspen



Right option available

FLiP Cassette option

**FLiP BARCELONA** 

Colour: Anthracite Grey Glass: Louisiana



## DESIGNER SERIES



Door hardware for illustrative purposes. See pages 52 - 54 for hardware available.





#### **MONZA II AUGUSTA LONG**

Colour: Dusky Pink Glass: Louisiana Rose Gold



#### **MONZA II OAKMONT**

Colour: Stormy Seas Glass: Cubic



#### **MONZA II AUGUSTA**

Colour: Mulberry Glass: Quantum



#### option available

Silver

Colour: Silver Grey Glass: **Graphite** 

**MONZA II INOX NICE** 





#### **MONZA II SQUARE 3**

Colour: Stone Grey Glass: **Space** 



#### **MONZA II INOX MONACO**

Colour: Anthracite Grey Glass: Cubic

Black

option

available

Door hardware for illustrative purposes. See pages 52 - 54 for hardware available.







**LINKS SQUARE 4** 

Colour: Stormy Seas Glass: **Graphite** 

# available as silver

also available as black option

#### **LINKS INOX MUNICH**

Colour: Blue Glass: Luxor

#### **LINKS AUGUSTA LONG**

Colour: Pale Pink Glass: Skyscraper



#### **LINKS COPENHAGEN**

Colour: Florida Glass: Tectronic



#### **LINKS INOX NICE**

Colour: Clay Glass: Cubic





## **SIDEPANEL** OPTIONS

For homes with larger openings, we offer a range of panelled and flush sidelight options. This option is available with full, matching decorative glass. Siz