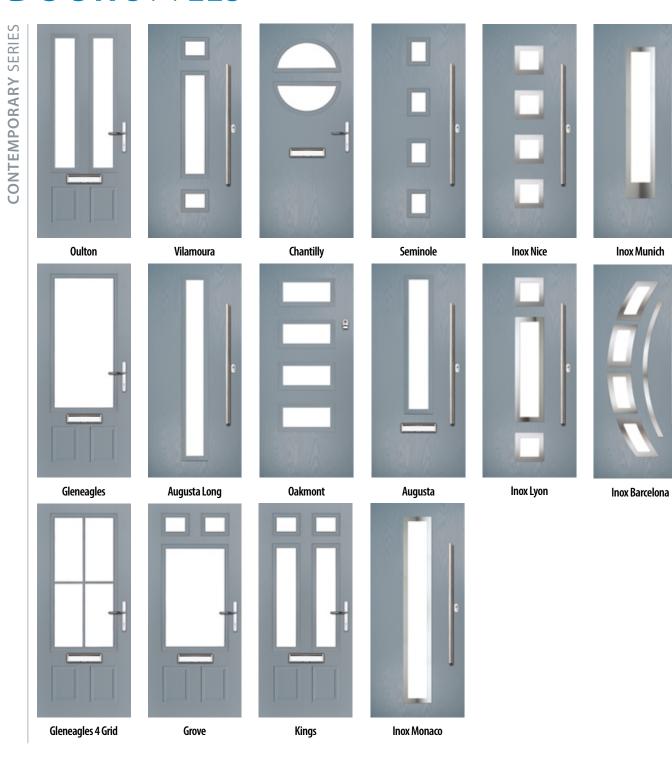

## CONTEMPORARY SERIES

#### **CONTEMPORARY** SERIES

Door hardware for illustrative purposes. See pages 52 - 54 for hardware available.

#### **GLENEAGLES 4 GRID**

Colour: Green Glass: Optimal

#### **KINGS**

Colour: **Agate Grey** Glass: **Tectronic** 

#### **GROVE**

Colour: Clotted Cream Glass: Metropolis

#### **OULTON**

Colour: Citrine Glass: Skyscraper

**FLUSH** COLLECTION

Door hardware for illustrative purposes. See pages 52 - 54 for hardware available.

Right option available

Colour: Mushroom Glass: Skyscraper

**OAKMONT** 

Colour: Diablo Glass: Tectronic

#### **AUGUSTA LONG**

Colour: Bahia Blue Glass: Athena

**VILAMOURA** 

Colour: Emerald Glass: Cubic

#### **AUGUSTA**

Left and

available

right

Colour: Citrine Glass: Louisiana

**CHANTILLY** 

Colour: Sage Glass: Victorian Boarder

Links option

Colour: Sage Green Glass: Cubic

**INOX MONACO** 

Colour: Victory Blue Glass: **Graphite** 

**INOX LYON** 

Colour: Nimbus Glass: Mercury

**FLiP BARCELONA** 

option

available

Colour: Stormy Seas Glass: Tokyo

**INOX MUNICH** 

Colour: Twilight Glass: Aspen

Right option available

FLiP Cassette option

**FLiP BARCELONA** 

Colour: Anthracite Grey Glass: Louisiana