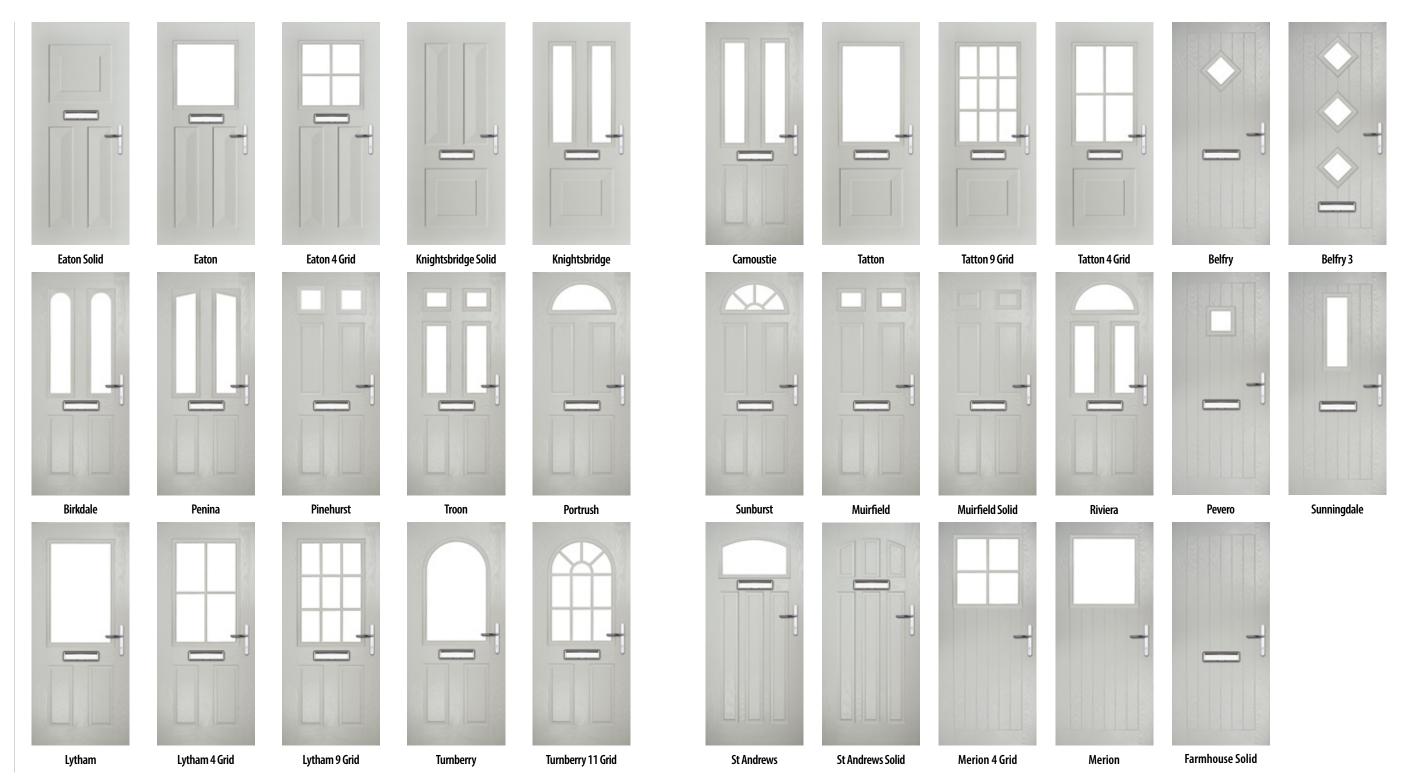

## **ORIGINAL** COLLECTION

Available in three style ranges, allowing you to design a focal point for your home to reflect your personality.

**TRADITIONAL** SERIES

**CONTEMPORARY** SERIES

**DESIGNER** SERIES

## **DOOR STYLE** AVAILABILITY

The table below details our available door styles in specific slab finishes.

|            | SERIES                      |          | DESIGNER |       |       | CONTEMPORARY |         | TRADITIONAL |           |       |  |  |  |
|------------|-----------------------------|----------|----------|-------|-------|--------------|---------|-------------|-----------|-------|--|--|--|
|            | SLAB FINISH                 | MONZA II | ENZO     | LINKS | FLUSH | GLENMAN      | ST MARK | PANELLED    | FARMHOUSE | EATON |  |  |  |
|            | Augusta                     | •        | •        | •     | •     |              |         |             | •         |       |  |  |  |
|            | Augusta Long                | •        | •        | •     | •     |              |         |             | •         |       |  |  |  |
|            | Belfry 1, 3                 |          |          |       | •     |              |         |             | •         |       |  |  |  |
|            | Birkdale                    |          |          |       |       |              |         | •           |           |       |  |  |  |
|            | Carnoustie                  |          |          |       | •     |              |         | •           | •         |       |  |  |  |
|            | Chantilly                   |          |          |       | •     |              |         |             | •         |       |  |  |  |
|            | Colonial                    |          |          |       |       |              |         | •           |           |       |  |  |  |
|            | Copenhagen                  |          |          | •     |       |              |         |             |           |       |  |  |  |
|            | Barcelona                   |          |          |       | •     |              |         |             |           |       |  |  |  |
|            | Gleneagles, Grid            |          |          |       |       | •            |         |             |           |       |  |  |  |
|            | lnox Barcelona              |          |          | •     |       |              |         |             |           |       |  |  |  |
|            | lnox Lyon                   |          |          | •     |       |              |         |             |           |       |  |  |  |
|            | Inox Monaco                 |          |          | •     |       |              |         |             |           |       |  |  |  |
|            | lnox Munich                 |          |          | •     |       |              |         |             |           |       |  |  |  |
|            | Inox Nice                   |          |          | •     |       |              |         |             |           |       |  |  |  |
|            | Knightsbridge, Solid        |          |          |       |       |              |         |             |           | •     |  |  |  |
|            | Lytham, Grid                |          |          |       | •     |              |         | •           | •         |       |  |  |  |
| DOOR STYLE | Merion, Grid                |          |          |       |       |              |         |             | •         | •     |  |  |  |
| DOOR       | Muirfield, Solid            |          |          |       |       |              |         | •           |           |       |  |  |  |
|            | Oakmont                     | •        |          | •     | •     |              |         |             | •         |       |  |  |  |
|            | Penina                      |          |          |       |       |              |         | •           |           |       |  |  |  |
|            | Pevero                      |          |          |       | •     |              |         |             | •         |       |  |  |  |
|            | Pinehurst                   |          |          |       |       |              |         | •           |           |       |  |  |  |
|            | Portrush, Portrush Sunburst |          |          |       |       |              |         | •           |           |       |  |  |  |
|            | Riviera, Riviera Sunburst   |          |          |       |       |              |         | •           |           |       |  |  |  |
|            | Saunton                     |          |          |       | •     |              |         |             | •         |       |  |  |  |
|            | Seminole 3, 4, 5            |          |          |       | •     |              |         |             | •         |       |  |  |  |
|            | Solid                       | •        | •        |       | •     | •            | •       | •           | •         | •     |  |  |  |
|            | Square 3, 4, 5              | •        |          | •     |       |              |         |             |           |       |  |  |  |
|            | St Mark                     |          |          |       | •     |              | •       |             | •         |       |  |  |  |
|            | Sunningdale                 |          |          | •     | •     |              |         |             | •         |       |  |  |  |
|            | Tatton, Grid                |          |          |       |       |              |         |             |           | •     |  |  |  |
|            | Troon                       |          |          |       |       |              |         | •           |           |       |  |  |  |
|            | Turnberry, Grid             |          |          |       |       |              |         | •           |           |       |  |  |  |
|            | Valderamma                  |          |          | •     | •     |              |         |             | •         |       |  |  |  |
|            | Villamoura                  |          |          | •     | •     |              |         |             | •         |       |  |  |  |

# TRADITIONAL SERIES

Door hardware for illustrative purposes. See pages 52 - 54 for hardware available.

**TROON** 

Colour: Cotswold Glass: Hathaway

**PINEHURST** 

Colour: Blue Glass: Cubic

**PENINA** 

Colour: Victory Blue Glass: Trio Diamond

**BIRKDALE** 

Colour: Cream White Glass: **Bloomsbury** 

**MUIRFIELD** 

Colour: Chartwell Green Glass: Belgravia

**MUIRFIELD SOLID** 

Colour: Shadow

\*Numbers is a bespoke glass design, customised to suit your number/ letter requirements. We use a standardised font but the position and scale may differ according to the number of characters requested.

#### **PORTRUSH**

Colour: Military Grey Glass: Numbers\*

## TURNBERRY

Colour: **Agate Grey** Glass: **Synergy** 

#### **RIVIERA**

Colour: **Mulberry** Glass: **Impression** 

#### **LYTHAM**

Colour: **Green**Glass: **Impression** 

#### **ST ANDREWS**

Colour: **Golden Oak**Glass: **Louisiana** 

#### **SUNBURST**

Colour: **Blue** Glass: **Satin** 

Door hardware for illustrative purposes. See pages 52 - 54 for hardware available.

**EATON** 

Colour: Mulberry Glass: Casino

**EATON 4 GRID** 

Colour: Slate Glass: 4 Bevel

**TATTON** 

Colour: Black Glass: Skyscraper

**TATTON 4 GRID** 

Colour: Silver Grey Glass: Optimal

**KNIGHTSBRIDGE** 

Colour: Sage Glass: Louisiana

**KNIGHTSBRIDGE SOLID** 

Colour: Victory Blue

FARMHOUSE COLLECTION Door hardware for illustrative purposes. Including 7 different styles. A grooved, panelled look giving a cottage feel. See pages 52 - 54 for hardware available.

Door Style: **Belfry** Colour: **Cotswold** 

Glass: Cubic

**BELFRY 3** Colour: Clotted Cream Glass: Tranquility Zinc

**CHANTILLY** Colour: Sandstone Glass: Impression

**PEVERO** Colour: Clay Glass: **Graphite** 

Colour: Anthracite Grey Glass: Louisiana

**FARMHOUSE SOLID** 

Colour: Irish Oak

**SUNNINGDALE** Colour: Stormy Seas Glass: Artemis