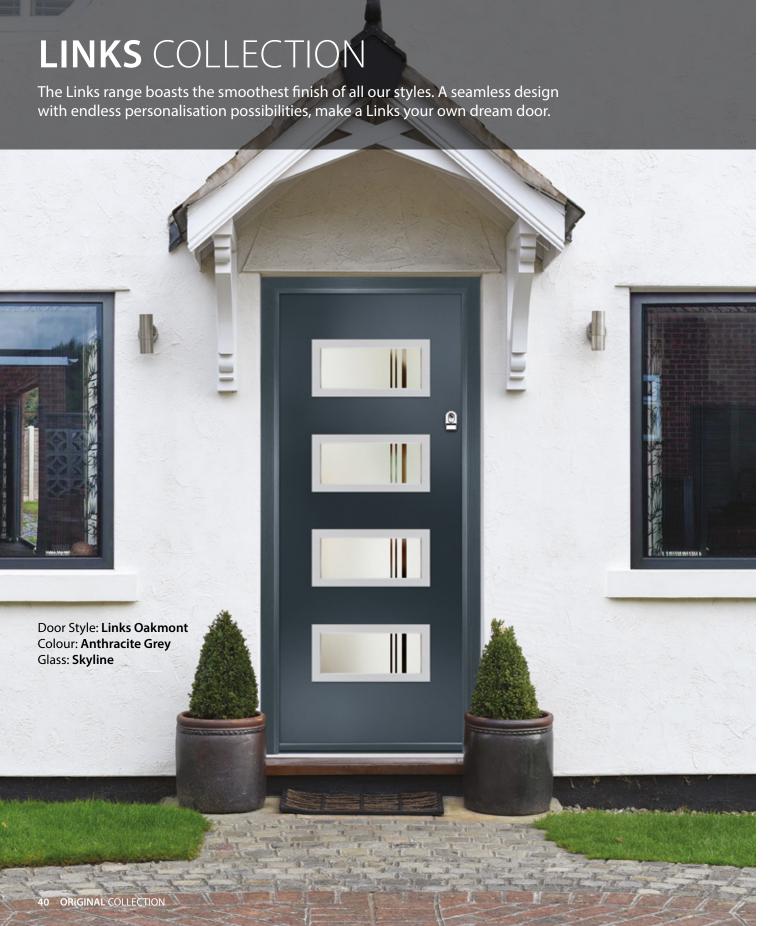

ormy Seas Glass: Cubic



#### **MONZA II AUGUSTA**

Colour: Mulberry Glass: Quantum



#### option available

Silver

Colour: Silver Grey Glass: **Graphite** 

**MONZA II INOX NICE** 





#### **MONZA II SQUARE 3**

Colour: Stone Grey Glass: **Space** 



#### **MONZA II INOX MONACO**

Colour: Anthracite Grey Glass: Cubic

Black

option

available

Door hardware for illustrative purposes. See pages 52 - 54 for hardware available.







**LINKS SQUARE 4** 

Colour: Stormy Seas Glass: **Graphite** 

# available as silver

also available as black option

#### **LINKS INOX MUNICH**

Colour: Blue Glass: Luxor

#### **LINKS AUGUSTA LONG**

Colour: Pale Pink Glass: Skyscraper



#### **LINKS COPENHAGEN**

Colour: Florida Glass: Tectronic



#### **LINKS INOX NICE**

Colour: Clay Glass: Cubic





## **SIDEPANEL** OPTIONS

For homes with larger openings, we offer a range of panelled and flush sidelight options. This option is available with full, matching decorative glass. Size restrictions apply.



#### **CARNOUSTIE**

Sidelight Style: Medinah Colour: **Agate Grey** Glass: Tiffany



#### **LYTHAM**

Sidelight Style: Carnoustie Colour: Mulberry Glass: **Trio Diamonds** 



TRADITIONAL SERIES



## **DOOR** STYLES

















Minster™

Stippolyte™

Satin™

Cotswold™









Charcoal Sticks™

Contora™

Florielle™

Mayflower™









Oak™

Digital™

Chantilly™

Pelerine™

©Images are copyright of Pilkington United Kingdom Limited.

# **GLAZING** OPTIONS

**TRADITIONAL** 

Jazz

Artisan

Birchwood

Decorative glass transforms doors and makes a personal statement. We offer a