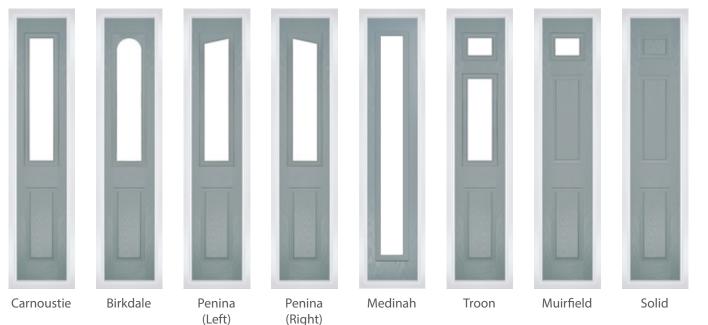

## **SIDEPANEL** OPTIONS

For homes with larger openings, we offer a range of panelled and flush sidelight options. This option is available with full, matching decorative glass. Size restrictions apply.

#### **CARNOUSTIE**

Sidelight Style: Medinah Colour: **Agate Grey** Glass: Tiffany

#### **LYTHAM**

Sidelight Style: Carnoustie Colour: Mulberry Glass: **Trio Diamonds** 

TRADITIONAL SERIES