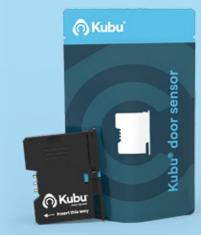

#### **Smart** Sensors

Our first-of-its-kind door sensor, fits seamlessly into your door lock that 'Works with Kubu®', remaining completely concealed to maintain the aesthetics of the door, while adding the benefits of Smart technology.

## **Smart Sensors**

- Completely Concealed
- Calibration FREE
- Locked/Unlocked/Open/Closed/Vented
- **© Tamper Detection Built-In**