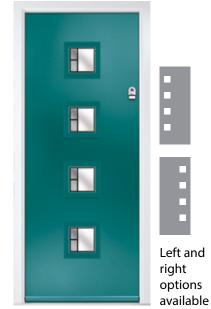

ght Glass: Aspen



Right option available

FLiP Cassette option

**FLiP BARCELONA** 

Colour: Anthracite Grey Glass: Louisiana



## DESIGNER SERIES



Door hardware for illustrative purposes. See pages 52 - 54 for hardware available.





#### **MONZA II AUGUSTA LONG**

Colour: Dusky Pink Glass: Louisiana Rose Gold



#### **MONZA II OAKMONT**

Colour: Stormy Seas Glass: Cubic



#### **MONZA II AUGUSTA**

Colour: Mulberry Glass: Quantum



#### option available

Silver

Colour: Silver Grey Glass: **Graphite** 

**MONZA II INOX NICE** 





#### **MONZA II SQUARE 3**

Colour: Stone Grey Glass: **Space** 



#### **MONZA II INOX MONACO**

Colour: Anthracite Grey Glass: Cubic

Black

option

available

Door hardware for illustrative purposes. See pages 52 - 54 for hardware available.







**LINKS SQUARE 4** 

Colour: Stormy Seas Glass: **Graphite** 

# available as silver

also available as black option

#### **LINKS INOX MUNICH**

Colour: Blue Glass: Luxor

#### **LINKS AUGUSTA LONG**

Colour: Pale Pink Glass: Skyscraper



#### **LINKS COPENHAGEN**

Colour: Florida Glass: Tectronic



#### **LINKS INOX NICE**

Colour: Clay Glass: Cubic





## **SIDEPANEL** OPTIONS

For homes with larger openings, we offer a range of panelled and flush sidelight options. This option is available with full, matching decorative glass. Size restrictions apply.



#### **CARNOUSTIE**

Sidelight Style: Medinah Colour: **Agate Grey** Glass: Tiffany



#### **LYTHAM**

Sidelight Style: Carnoustie Colour: Mulberry Glass: **Trio Diamonds** 



TRADITIONAL SERIES



## **DOOR** STYLES