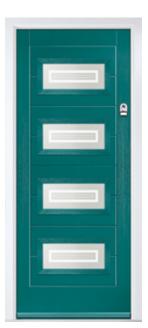

#### **OULTON**

Colour: Citrine Glass: Skyscraper

**FLUSH** COLLECTION

Door hardware for illustrative purposes. See pages 52 - 54 for hardware available.

Right option available

Colour: Mushroom Glass: Skyscraper

**OAKMONT** 

Colour: Diablo Glass: Tectronic