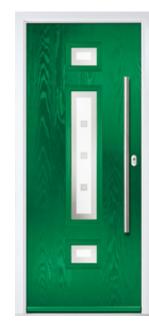

**BIRKDALE** 

Colour: Cream White Glass: **Bloomsbury** 

**MUIRFIELD** 

Colour: Chartwell Green Glass: Belgravia

**MUIRFIELD SOLID** 

Colour: Shadow

\*Numbers is a bespoke glass design, customised to suit your number/ letter requirements. We use a standardised font but the position and scale may differ according to the number of characters requested.