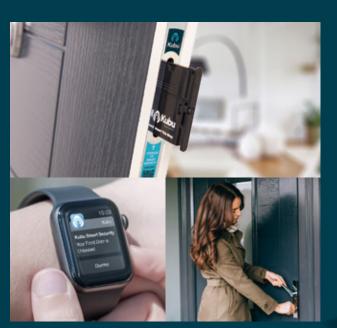

## Be sure it's secure with Kubu Smart Security.

Our range of ORiGINAL doors are built to work with multi award-winning Kubu Smart Security Sensors. The sensors, which can be purchased independently, are easy to install and are completely concealed within the door frame, so your new door can be Smart while still looking smart.

Kubu monitors the security status of your door in real time and will send you a notification via a dedicated app if it's not secure, giving you the opportunity to put things right. It also links up with Alexa, and other Smart Home products to create actions such as turning your lights on when the door is opened.

#### **Smart** Sensors

Our first-of-its-kind door sensor, fits seamlessly into your door lock that 'Works with Kubu®', remaining completely concealed to maintain the aesthetics of the door, while adding the benefits of Smart technology.