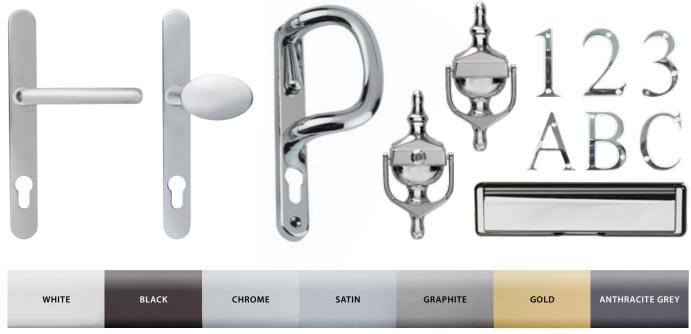

## **DOOR** COLOURS

Door colours shown in the brochure should be used for guidance only. To ensure you are getting the right colour on your door, ask for your colour swatch today.

#### **STANDARD RANGE**

A range of 11 external colours with white interior as standard. Coloured both sides is a cost option.

Slate

9016 Traffic White