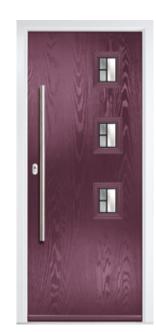

# TRADITIONAL SERIES

Door hardware for illustrative purposes. See pages 52 - 54 for hardware available.

**TROON** 

Colour: Cotswold Glass: Hathaway

**PINEHURST** 

Colour: Blue Glass: Cubic

**PENINA** 

Colour: Victory Blue Glass: Trio Diamond