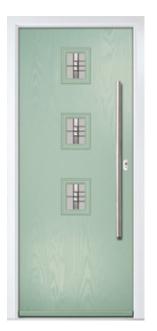

#### **CONTEMPORARY** SERIES

**SEMINOLE 3 LEFT** 

Colour: Putty Glass: Prestige

**SEMINOLE 4 LEFT** 

Colour: Slate Glass: Satin

**SEMINOLE 3** 

Colour: Chartwell Green Glass: Palazzo

**SEMINOLE 4** 

Colour: White Glass: Tectronic

**SEMINOLE 3 RIGHT** 

Colour: Mulberry Glass: **Graphite** 

**SEMINOLE 4 RIGHT** 

Colour: Clay Glass: Cubic

Door hardware for illustrative purposes. See pages 52 - 54 for hardware available.