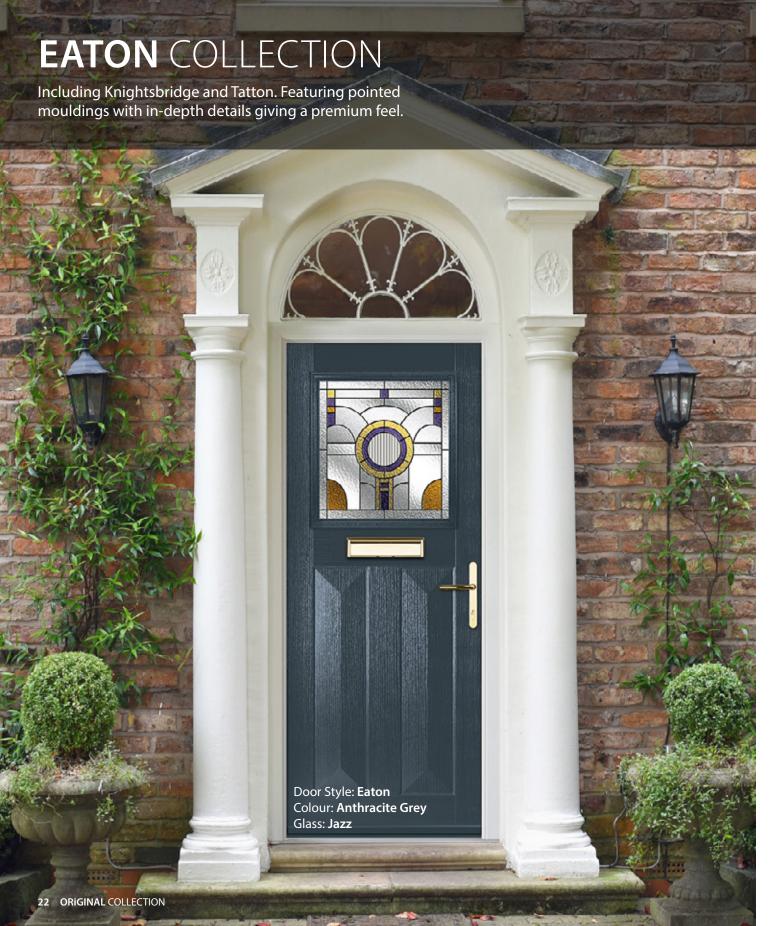

#### **SUNBURST**

Colour: **Blue** Glass: **Satin** 

Door hardware for illustrative purposes. See pages 52 - 54 for hardware available.

**EATON** 

Colour: Mulberry Glass: Casino

**EATON 4 GRID** 

Colour: Slate Glass: 4 Bevel