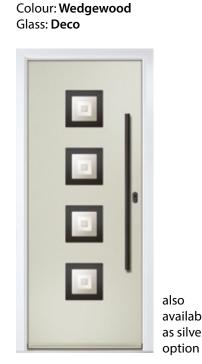

#### **MONZA II INOX MONACO**

Colour: Anthracite Grey Glass: Cubic

Black

option

available

Door hardware for illustrative purposes. See pages 52 - 54 for hardware available.

**LINKS SQUARE 4** 

Colour: Stormy Seas Glass: **Graphite** 

# available as silver

also available as black option