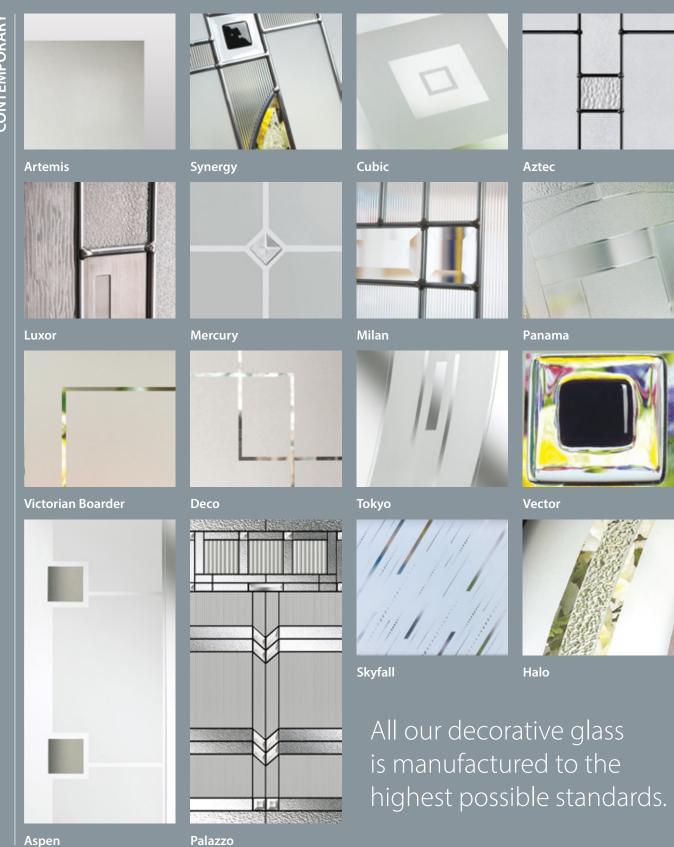

# **GLAZING** OPTIONS

**TRADITIONAL** 

Jazz

Artisan

Birchwood

Decorative glass transforms doors and makes a personal statement. We offer a range of styles to suit all budgets and tastes from contemporary styling to traditional choices.

|                     |           |                  |           |                    |         |              |              | CON       | ITFM      | POR         | ARY         |                |                |            |                  |       |       |          |
|---------------------|-----------|------------------|-----------|--------------------|---------|--------------|--------------|-----------|-----------|-------------|-------------|----------------|----------------|------------|------------------|-------|-------|----------|
|                     |           |                  |           |                    |         |              |              |           |           |             |             |                |                |            |                  |       |       |          |
|                     | Chantilly | Seminole 3 / 4/5 | Vilamoura | Oakmont/Copenhagen | Augusta | Augusta Long | Square 3 & 4 | Inox Nice | lnox Lyon | Inox Munich | Inox Monaco | Inox Barcelona | FLiP Barcelona | Gleneagles | Gleneagles 4Grid | Kings | Grove | Oulton . |
| 4 Bevel Square      |           |                  |           |                    |         |              | •            |           |           |             |             |                |                |            |                  |       |       |          |
| Artemis             | •         | •                | •         |                    | •       | •            | •            |           |           |             |             |                | •              |            |                  | •     |       | •        |
| Aspen               |           |                  |           |                    |         |              |              |           |           | •           |             |                |                |            |                  |       |       |          |
| Athena              |           |                  |           |                    |         | •            |              |           |           |             |             |                |                |            |                  |       |       |          |
| Belgravia           |           | •                | •         | •                  |         |              | •            |           |           |             |             |                | •              |            |                  | •     |       |          |
| Birchwood           | •         | •                | •         |                    |         |              |              |           |           |             |             |                | •              |            |                  | •     |       |          |
| Bloomsbury          | •         | •                | •         |                    |         |              |              |           |           |             |             |                | •              |            |                  | •     | •     |          |
| Blossom             |           |                  |           |                    |         |              |              |           |           |             |             |                |                |            |                  | •     |       |          |
| Cubic               |           | •                | •         | •                  |         |              | •            | •         | •         |             | •           |                | •              |            |                  | •     |       |          |
| Deco                |           |                  |           |                    | •       | •            |              |           |           |             |             |                |                |            |                  |       |       | •        |
| Etch Lines          |           |                  |           |                    | •       | •            |              |           |           |             |             |                |                |            |                  |       |       | •        |
| Graphite            |           | •                | •         |                    | •       | •            | •            | •         | •         | •           | •           |                |                | •          |                  | •     |       | •        |
| Halo                |           |                  |           |                    |         |              |              |           |           |             |             | •              |                |            |                  |       |       |          |
| Hathaway            |           |                  |           |                    |         |              |              |           |           |             |             |                | •              |            |                  |       |       |          |
| Impression          | •         | •                | •         |                    | •       | •            |              |           |           |             |             |                | •              | •          |                  | •     | •     | •        |
| Indulgence Grey     |           |                  |           |                    |         |              |              |           |           |             |             |                |                | •          |                  |       |       |          |
| Lanesborough        |           |                  |           |                    |         | •            |              |           |           |             |             |                |                |            |                  |       |       |          |
| Lotus               |           |                  |           | •                  | •       | •            |              |           |           |             |             |                |                | •          |                  |       |       |          |
| Louisiana           |           | •                | •         |                    | •       | •            | •            |           |           |             |             |                | •              | •          |                  |       |       |          |
| Louisiana Rose Gold |           | •                | •         |                    | •       | •            |              |           |           |             |             |                | •              | •          |                  |       |       |          |
| Luxor               |           |                  |           |                    | •       | •            |              |           |           | •           | •           |                |                |            |                  |       |       | •        |
| Mercury             |           | •                |           |                    |         |              |              | •         | •         |             |             |                |                |            |                  |       |       |          |
| Metallic            |           |                  |           | •                  |         |              |              |           |           |             |             |                |                |            |                  |       |       |          |
| Metropolis          |           | •                | •         |                    | •       |              |              |           |           |             |             |                |                |            |                  |       |       |          |
| Numbers             | •         |                  |           |                    | •       | •            |              |           |           |             |             |                |                |            |                  |       |       |          |
| Optimal             |           |                  |           |                    |         |              |              |           |           |             |             |                |                |            | •                |       |       |          |
| Palazzo             |           | •                | •         |                    | •       | •            |              |           |           |             |             |                | •              |            |                  | •     | •     | •        |
| Peak                | •         |                  |           |                    |         |              |              |           |           |             |             |                |                |            |                  |       |       |          |
| Prestige            | •         | •                | •         |                    |         |              |              |           |           |             |             |                | •              |            |                  |       |       |          |
| Quantum             |           |                  |           |                    | •       | •            |              |           |           |             | •           |                |                |            |                  |       |       | •        |
| Skyfall             |           |                  |           | •                  |         |              | •            |           |           |             |             |                |                |            |                  |       |       |          |
| Skyline             |           |                  |           | •                  |         |              |              | •         | •         |             |             |                |                |            |                  |       |       |          |
| Skyscraper          |           |                  |           |                    | •       | •            |              |           |           | •           | •           |                |                | •          |                  |       |       | •        |
| Space               |           |                  |           |                    |         |              | •            | •         |           |             |             |                |                |            |                  |       |       |          |
| Stardrop            | •         |                  |           |                    |         |              |              |           |           |             |             |                |                |            |                  |       |       |          |
| Synergy             |           |                  |           |                    |         |              |              |           |           | •           |             |                |                | •          |                  | •     |       |          |
| Tectronic           |           | •                | •         | •                  |         | •            |              |           |           |             |             |                | •              |            |                  |       |       |          |
| Tiffany             |           |                  |           |                    |         | •            |              |           |           |             |             |                |                |            |                  |       |       |          |
| Tokyo               |           |                  |           |                    |         |              |              |           |           |             |             | •              |                |            |                  |       |       |          |
| Tranquility Zinc    |           | •                | •         |                    |         |              | •            |           |           |             |             |                | •              |            |                  | •     |       |          |
| Trinity             |           |                  |           |                    |         | •            | •            | •         | •         |             |             |                |                |            |                  |       |       |          |
| Trio Diamond        | •         | •                | •         |                    |         | •            |              |           |           |             |             |                |                |            |                  |       |       |          |
| Tron                |           |                  |           | •                  |         |              |              |           |           |             |             |                |                |            |                  |       |       |          |
| Vector              |           |                  |           |                    |         |              |              | •         |           |             |             |                |                |            |                  |       |       |          |
| Victorian Border    | •         | •                | •         | •                  | •       | •            | •            |           |           |             |             |                | •              | •          |                  | •     | •     | •        |