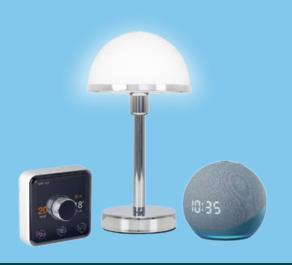

## Be sure it's secure with Kubu Smart Security.

Our range of ORiGINAL doors are built to work with multi award-winning Kubu Smart Security Sensors. The sensors, which can be purchased independently, are easy to install and are completely concealed within the door frame, so your new door can be Smart while still looking smart.

Kubu monitors the security status of your door in real time and will send you a notification via a dedicated app if it's not secure, giving you the opportunity to put things right. It also links up with Alexa, and other Smart Home products to create actions such as turning your lights on when the door is opened.