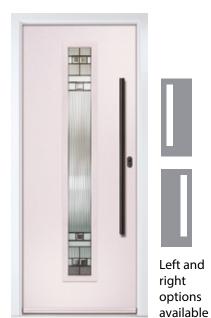

wilight Glass: Aspen



Right option available

FLiP Cassette option

**FLiP BARCELONA** 

Colour: Anthracite Grey Glass: Louisiana



## DESIGNER SERIES



Door hardware for illustrative purposes. See pages 52 - 54 for hardware available.





#### **MONZA II AUGUSTA LONG**

Colour: Dusky Pink Glass: Louisiana Rose Gold



#### **MONZA II OAKMONT**

Colour: Stormy Seas Glass: Cubic



#### **MONZA II AUGUSTA**

Colour: Mulberry Glass: Quantum



#### option available

Silver

Colour: Silver Grey Glass: **Graphite** 

**MONZA II INOX NICE** 





#### **MONZA II SQUARE 3**

Colour: Stone Grey Glass: **Space** 



#### **MONZA II INOX MONACO**

Colour: Anthracite Grey Glass: Cubic

Black

option

available

Door hardware for illustrative purposes. See pages 52 - 54 for hardware available.







**LINKS SQUARE 4** 

Colour: Stormy Seas Glass: **Graphite** 

# available as silver

also available as black option

#### **LINKS INOX MUNICH**

Colour: Blue Glass: Luxor

#### **LINKS AUGUSTA LONG**

Colour: Pale Pink Glass: Skyscraper



#### **LINKS COPENHAGEN**

Colour: Florida Glass: Tectronic



#### **LINKS INOX NICE**

Colour: Clay Glass: Cubic





## **SIDEPANEL** OPTIONS

For homes with larger openings, we offer a range of panelled and flush sidelight options. This option is available with full, matching decorative glass. Size restrictions apply.



#### **CARNOUSTIE**

Sidelight Style: Medinah Colour: **Agate Grey** Glass: Tiffany



#### **LYTHAM**

Sidelight Style: Carnoustie Colour: Mulberry Glass: **Trio Diamonds** 



TRADITIONAL SERIES



## **DOOR** STYLES