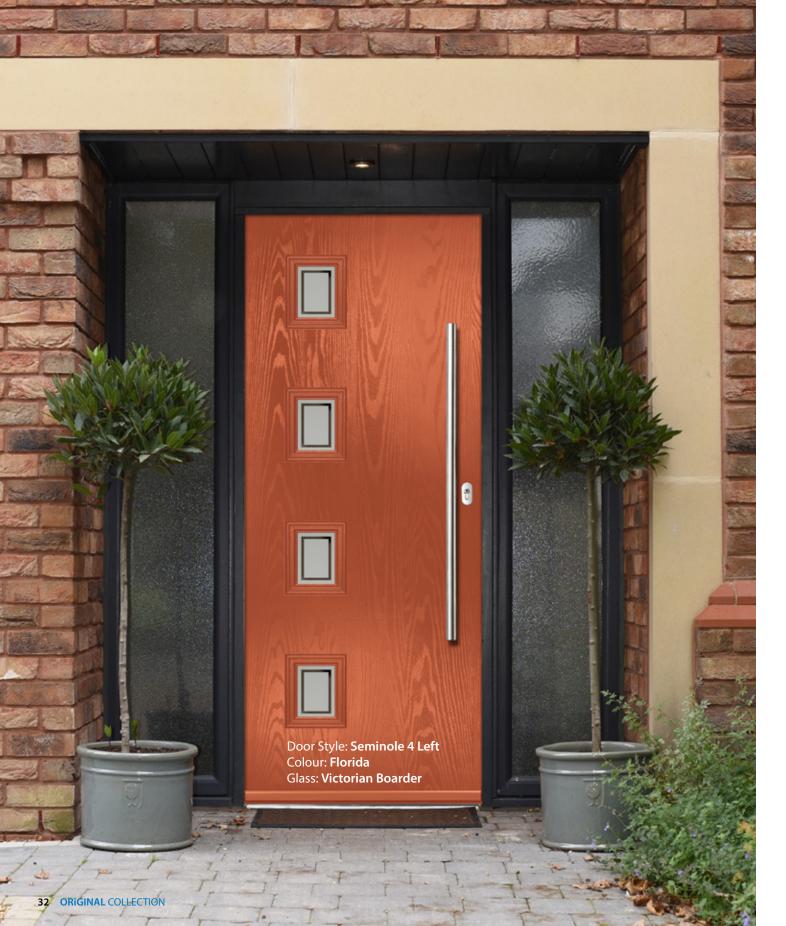

#### **CONTEMPORARY** SERIES

**SEMINOLE 3 LEFT** 

Colour: Putty Glass: Prestige

**SEMINOLE 4 LEFT** 

Colour: Slate Glass: Satin

**SEMINOLE 3** 

Colour: Chartwell Green Glass: Palazzo

**SEMINOLE 4** 