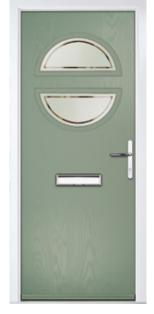

#### **CONTEMPORARY** SERIES

**SEMINOLE 3 LEFT** 

Colour: Putty Glass: Prestige

**SEMINOLE 4 LEFT** 

Colour: Slate Glass: Satin

**SEMINOLE 3** 

Colour: Chartwell Green Glass: Palazzo

**SEMINOLE 4** 