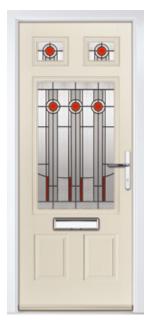

OLLECTION Door hardware for illustrative purposes. Including 7 different styles. A grooved, panelled look giving a cottage feel. See pages 52 - 54 for hardware available.

Door Style: **Belfry** Colour: **Cotswold** 

Glass: Cubic



**BELFRY 3** Colour: Clotted Cream Glass: Tranquility Zinc



**CHANTILLY** Colour: Sandstone Glass: Impression



**PEVERO** Colour: Clay Glass: **Graphite** 



Colour: Anthracite Grey Glass: Louisiana



**FARMHOUSE SOLID** 

Colour: Irish Oak



**SUNNINGDALE** Colour: Stormy Seas Glass: Artemis



## CONTEMPORARY SERIES

#### **CONTEMPORARY** SERIES

Door hardware for illustrative purposes. See pages 52 - 54 for hardware available.



#### **GLENEAGLES 4 GRID**

Colour: Green Glass: Optimal



#### **KINGS**

Colour: **Agate Grey** Glass: **Tectronic** 



#### **GROVE**

Colour: Clotted Cream Glass: Metropolis



#### **OULTON**

Colour: Citrine Glass: Skyscraper



**FLUSH** COLLECTION



Door hardware for illustrative purposes. See pages 52 - 54 for hardware available.



Right option available



Colour: Mushroom Glass: Skyscraper



**OAKMONT** 

Colour: Diablo Glass: Tectronic



#### **AUGUSTA LONG**

Colour: Bahia Blue Glass: Athena



**VILAMOURA** 

Colour: Emerald Glass: Cubic



#### **AUGUSTA**

Left and

available

right

Colour: Citrine Glass: Louisiana



**CHANTILLY** 

Colour: Sage Glass: Victorian Boarder

#### **CONTEMPORARY** SERIES





**SEMINOLE 3 LEFT** 

Colour: Putty Glass: Prestige



**SEMINOLE 4 LEFT** 

Colour: Slate Glass: Satin



**SEMINOLE 3** 

Colour: Chartwell Green Glass: Palazzo



**SEMINOLE 4** 

C