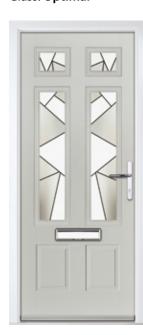

Links option

Colour: Sage Green Glass: Cubic

**INOX MONACO** 

Colour: Victory Blue Glass: **Graphite** 

**INOX LYON** 

Colour: Nimbus Glass: Mercury

**FLiP BARCELONA** 

option