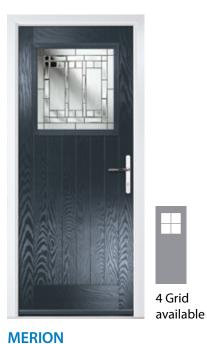

Door hardware for illustrative purposes. See pages 52 - 54 for hardware available.



**EATON** 

Colour: Mulberry Glass: Casino



**EATON 4 GRID** 

Colour: Slate Glass: 4 Bevel



**TATTON** 

Colour: Black Glass: Skyscraper



**TATTON 4 GRID** 

Colour: Silver Grey Glass: Optimal



**KNIGHTSBRIDGE** 

Colour: Sage Glass: Louisiana



**KNIGHTSBRIDGE SOLID** 

Colour: Victory Blue

FARMHOUSE COLLECTION Door hardware for illustrative purposes. Including 7 different styles. A grooved, panelled look giving a cottage feel. See pages 52 - 54 for hardware available.

Door Style: **Belfry** Colour: **Cotswold** 

Glass: Cubic



**BELFRY 3** Colour: Clotted Cream Glass: Tranquility Zinc



**CHANTILLY** Colour: Sandstone Glass: Impression



**PEVERO** Colour: Clay Glass: **Graphite** 



Colour: Anthracite Grey Glass: Louisiana



**FARMHOUSE SOLID** 

Colour: Irish Oak



**SUNNINGDALE** Colour: Stormy Seas Glass: Artemis



## CONTEMPORARY SERIES

#### **CONTEMPORARY** SERIES

Door hardware for illustrative purposes. See pages 52 - 54 for hardware available.



#### **GLENEAGLES 4 GRID**

Colour: Green Glass: Optimal



#### **KINGS**

Colour: **Agate Grey** Glass: **Tectronic** 



#### **GROVE**

Colour: Clotted Cream Glass: Metropolis



#### **OULTON**

Colour: Citrine Glass: Skyscraper



**FLUSH** COLLECTION



Door hardware for illustrative purposes. See pages 52 - 54 for hardware available.



Right option available



Colour: Mushroom Glass: Skyscraper



**OAKMONT** 

Colour: Diablo Glass: Tectronic



#### **AUGUSTA LONG**

Colour: Bahia Blue Glass: Athena