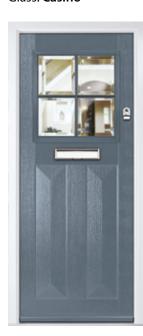

#### **SUNBURST**

Colour: **Blue** Glass: **Satin** 

Door hardware for illustrative purposes. See pages 52 - 54 for hardware available.

**EATON** 

Colour: Mulberry Glass: Casino

**EATON 4 GRID** 

Colour: Slate Glass: 4 Bevel