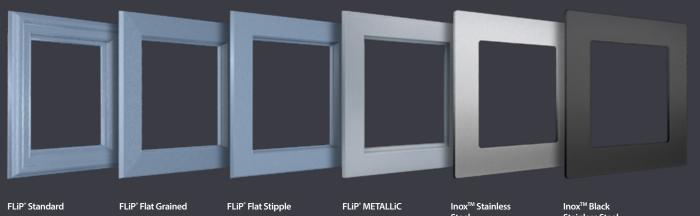

#### **Exclusive Glazing Cassettes**

The ORiGINAL® composite door range uses FLiP®, an exclusive glazing cassette system with revolutionary Foam in Place technology that delivers a superior seal and aesthetic. We also offer the unique Inox™ cassette system finished in stainless steel or black matt finish.

#### Standard

with a moulded design and a woodgrain finish to door design.

#### **Flat Grained**

Be eclectic by combining a woodgrain finish with a modern squared-off flat profile that complements a contemporary Flush or designer Monza II door.

#### Flat Stipple

The modern one, with a squared-off flat profile and smooth stippled finish that perfectly matches Links, our aluminiumeffect composite door.

#### Inox™

For a more European look, choose the stunning Inox™