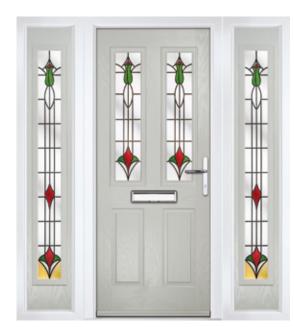

#### **LYTHAM**

Sidelight Style: Carnoustie Colour: Mulberry Glass: **Trio Diamonds** 

TRADITIONAL SERIES