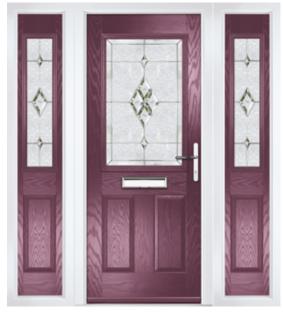

## **SIDEPANEL** OPTIONS

For homes with larger openings, we offer a range of panelled and flush sidelight options. This option is available with full, matching decorative glass. Size restrictions apply.

#### **CARNOUSTIE**

Sidelight Style: Medinah Colour: **Agate Grey** Glass: Tiffany