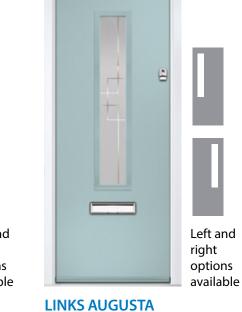

light Glass: Aspen



Right option available

FLiP Cassette option

**FLiP BARCELONA** 

Colour: Anthracite Grey Glass: Louisiana



## DESIGNER SERIES



Door hardware for illustrative purposes. See pages 52 - 54 for hardware available.





#### **MONZA II AUGUSTA LONG**

Colour: Dusky Pink Glass: Louisiana Rose Gold



#### **MONZA II OAKMONT**

Colour: Stormy Seas Glass: Cubic



#### **MONZA II AUGUSTA**

Colour: Mulberry Glass: Quantum



#### option available

Silver

Colour: Silver Grey Glass: **Graphite** 

**MONZA II INOX NICE** 





#### **MONZA II SQUARE 3**

Colour: Stone Grey Glass: **Space** 



#### **MONZA II INOX MONACO**

Colour: Anthracite Grey Glass: Cubic

Black

option

available

Door hardware for illustrative purposes. See pages 52 - 54 for hardware available.







**LINKS SQUARE 4** 

Colour: Stormy Seas Glass: **Graphite** 

# available as silver

also available as black option

#### **LINKS INOX MUNICH**

Colour: Blue Glass: Luxor

#### **LINKS AUGUSTA LONG**

Colour: Pale Pink Glass: Skyscraper



#### **LINKS COPENHAGEN**

Colour: Florida Glass: Tectronic



#### **LINKS INOX NICE**

Colour: Clay Glass: Cubic





## **SIDEPANEL** OPTIONS

For homes with larger openings, we offer a range of panelled and flush sidelight options. This option is available with full, matching decorative glass. Size restrictions apply.



#### **CARNOUSTIE**

Sidelight Style: Medinah Colour: **Agate Grey** Glass: Tiffany



#### **LYTHAM**

Sidelight Style: Carnoustie Colour: Mulberry Glass: **Trio Diamonds** 



TRADITIONAL SERIES



## **DOOR** STYLES