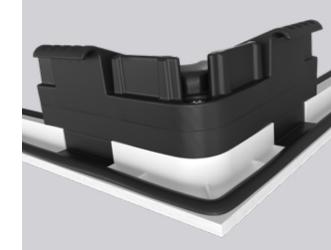

#### **Exclusive Glazing Cassettes**

The ORiGINAL® composite door range uses FLiP®, an exclusive glazing cassette system with revolutionary Foam in Place technology that delivers a superior seal and aesthetic. We also offer the unique Inox™ cassette system finished in stainless steel or black matt finish.

#### FLiP® Technology

The pre-applied foam in place technology creates a superior seal that prevents any water ingress.