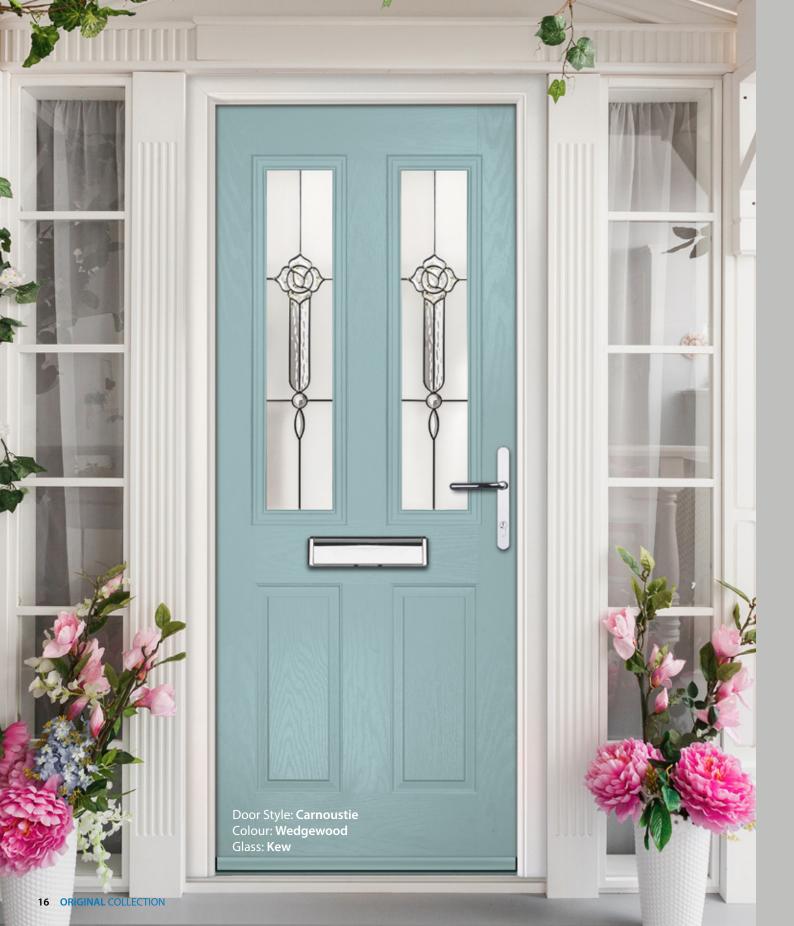

#### **CARNOUSTIE**

Sidelight Style: Medinah Colour: **Agate Grey** Glass: Tiffany