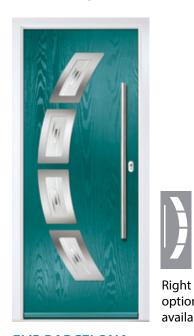

## DESIGNER SERIES

Door hardware for illustrative purposes. See pages 52 - 54 for hardware available.

#### **MONZA II AUGUSTA LONG**

Colour: Dusky Pink Glass: Louisiana Rose Gold