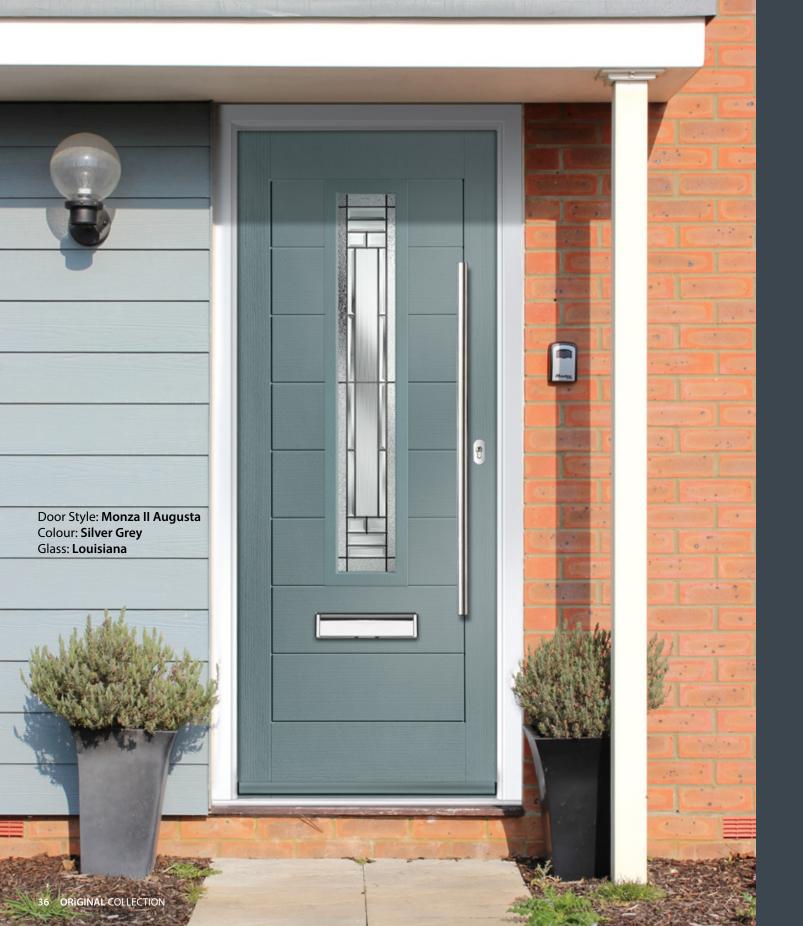

# TRADITIONAL SERIES

Door hardware for illustrative purposes. See pages 52 - 54 for hardware available.

**TROON** 

Colour: Cotswold Glass: Hathaway

**PINEHURST** 

Colour: Blue Glass: Cubic

**PENINA** 

Colour: Victory Blue Glass: Trio Diamond