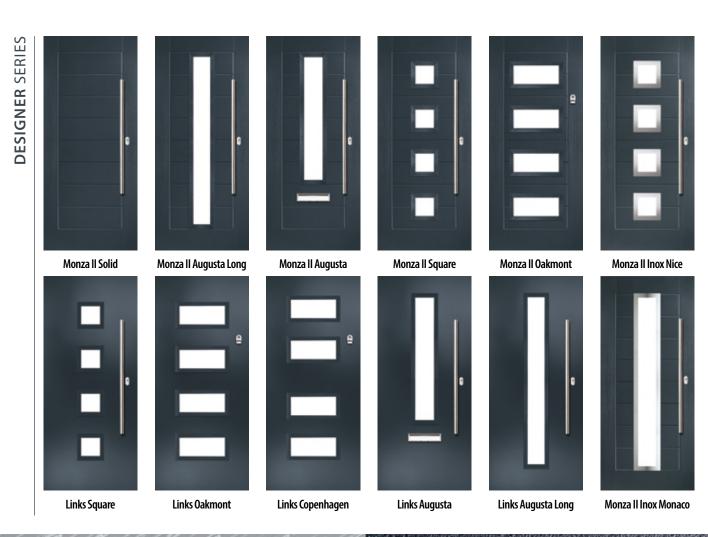

## DESIGNER SERIES

Door hardware for illustrative purposes. See pages 52 - 54 for hardware available.

#### **MONZA II AUGUSTA LONG**

Colour: Dusky Pink Glass: Louisiana Rose Gold

#### **MONZA II OAKMONT**

Colour: Stormy Seas Glass: Cubic

#### **MONZA II AUGUSTA**

Colour: Mulberry Glass: Quantum

#### option available

Silver

Colour: Silver Grey Glass: **Graphite** 

**MONZA II INOX NICE** 

#### **MONZA II SQUARE 3**

Colour: Stone Grey Glass: **Space** 

#### **MONZA II INOX MONACO**

Colour: Anthracite Grey Glass: Cubic

Black

option

available

Door hardware for illustrative purposes. See pages 52 - 54 for hardware available.

**LINKS SQUARE 4** 

Colour: Stormy Seas Glass: **Graphite** 