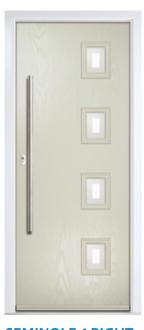

#### **CONTEMPORARY** SERIES

**SEMINOLE 3 LEFT** 

Colour: Putty Glass: Prestige

**SEMINOLE 4 LEFT** 

Colour: Slate Glass: Satin

**SEMINOLE 3** 

Colour: Chartwell Green Glass: Palazzo

**SEMINOLE 4** 

Colour: White Glass: Tectronic

**SEMINOLE 3 RIGHT** 

Colour: Mulberry Glass: **Graphite** 

**SEMINOLE 4 RIGHT** 

Colour: Clay Glass: Cubic

Door hardware for illustrative purposes. See pages 52 - 54 for hardware available.