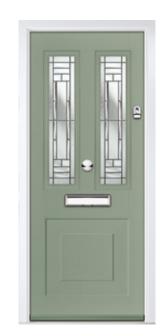

**BIRKDALE** 

Colour: Cream White Glass: **Bloomsbury** 

**MUIRFIELD** 

Colour: Chartwell Green Glass: Belgravia

**MUIRFIELD SOLID** 

Colour: Shadow

\*Numbers is a bespoke glass design, customised to suit your number/ letter requirements. We use a standardised font but the position and scale may differ according to the number of characters requested.