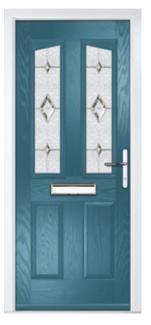

**BIRKDALE** 

Colour: Cream White Glass: **Bloomsbury** 

**MUIRFIELD** 

Colour: Chartwell Green Glass: Belgravia

**MUIRFIELD SOLID** 

Colour: Shadow

\*Numbers is a bespoke glass design, customised to suit your number/ letter requirements. We use a standardised font but the position and scale may differ according to the number of characters requested.