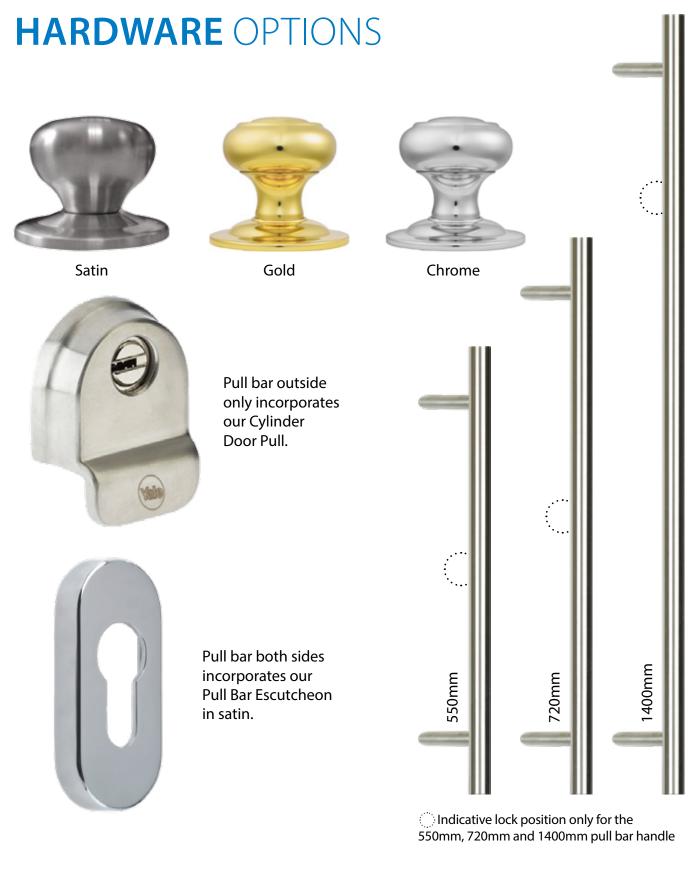

## High-Security Multi-Point Lift-Lever Door Lock, Equipped for Smart Security

Boasting the largest chamfered hooks and centre deadbolt in the UK, this unique combination delivers class leading security, compression performance, and ease of use for doors manufactured from uPVC, timber and modern composite materials.

Designed to work seamlessly with Kubu Smart Security sensors, the Avantis MPL not only provides premium physical security, but industry leading Smart Security too.

## High-Performance Auto-Firing Multi-Point Door Lock, Equipped for Smart Security

Ideal for heritage style doors or those with pull-bar handles, the Avantis MagnaBolt is the only AutoLock on the market developed to work with Kubu Smart Security sensor technology.

Engineered to reduce operating forces to almost zero, the clever combination of self-lubricating polymers, stainless steel, and zinc-coupled with an innovative bolt and keep design, ensures incredibly smooth operation and exceptional security.