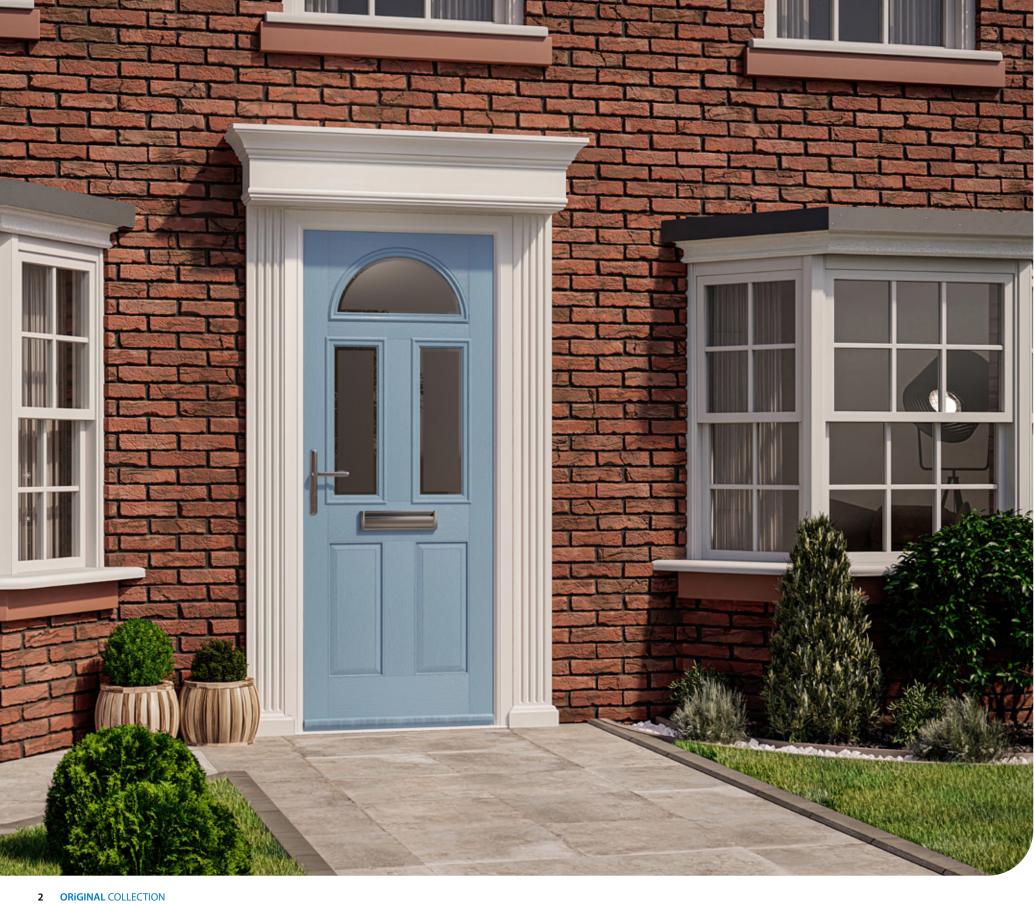

## **INTRODUCING THE ORIGINAL COLLECTION**

The ORiGINAL foam filled composite door is thermally efficient by design and offers a truly appealing entrance for any home.

With a high-definition smooth or grained glass-reinforced plastic (GRP) outer skin, the door will look stunning for years to come.

When it comes to colour, the choice is endless. Not only can you choose from a range of standard and premium colours, but you can also find the ideal colour using our colour matching PAiNT technology.