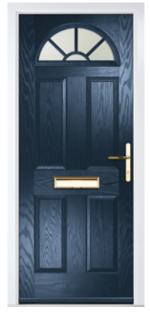

NEHURST** 

Colour: Blue Glass: Cubic



**PENINA** 

Colour: Victory Blue Glass: Trio Diamond



**BIRKDALE** 

Colour: Cream White Glass: **Bloomsbury** 



**MUIRFIELD** 

Colour: Chartwell Green Glass: Belgravia



**MUIRFIELD SOLID** 

Colour: Shadow





\*Numbers is a bespoke glass design, customised to suit your number/ letter requirements. We use a standardised font but the position and scale may differ according to the number of characters requested.

#### **PORTRUSH**

Colour: Military Grey Glass: Numbers\*



## 11 Grid available

## TURNBERRY

Colour: **Agate Grey** Glass: **Synergy** 



#### **RIVIERA**

Colour: **Mulberry** Glass: **Impression** 



#### **LYTHAM**

Colour: **Green**Glass: **Impression** 



#### **ST ANDREWS**

Colour: **Golden Oak**Glass: **Louisiana** 



#### **SUNBURST**

Colour: **Blue** Glass: **Satin** 



Door hardware for illustrative purposes. See pages 52 - 54 for hardware available.



**EATON** 

Colour: Mulberry Glass: Casino



**EATON 4 GRID** 

Colour: Slate Glass: 4 Bevel



**TATTON** 

Colour: Black Glass: Skyscraper



**TATTON 4 GRID** 

Colour: Silver Grey Glass: Optimal



**KNIGHTSBRIDGE** 

Colour: Sage Glass: Louisiana



**KNIGHTSBRIDGE SOLID** 

Colour: Victory Blue

FARMHOUSE COLLECTION Door hardware for illustrative purposes. Including 7 different styles. A grooved, panelled look giving a cottage feel. See pages 52 - 54 for hardware available.

Door Style: **Belfry** Colour: **Cotswold** 

Glass: Cubic



**BELFRY 3** Colour: Clotted Cream Glass: Tranquility Zinc



**CHANTILLY** Colour: Sandstone Glass: Impre