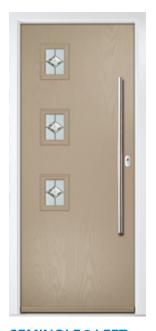

#### **CONTEMPORARY** SERIES

**SEMINOLE 3 LEFT** 

Colour: Putty Glass: Prestige

**SEMINOLE 4 LEFT** 

Colour: Slate Glass: Satin

**SEMINOLE 3** 

Colour: Chartwell Green Glass: Palazzo

**SEMINOLE 4** 