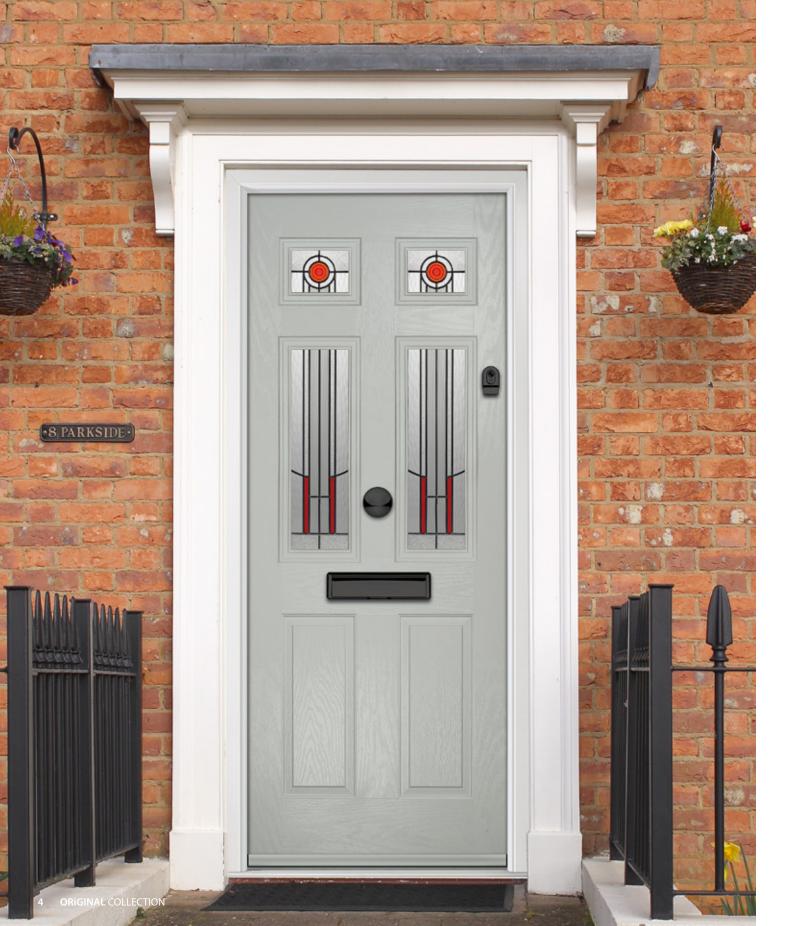

## **INTRODUCING THE ORIGINAL COLLECTION**

The ORiGINAL foam filled composite door is thermally efficient by design and offers a truly appealing entrance for any home.

With a high-definition smooth or grained glass-reinforced plastic (GRP) outer skin, the door will look stunning for years to come.

When it comes to colour, the choice is endless. Not only can you choose from a range of standard and premium colours, but you can also find the ideal colour using our colour matching PAiNT technology.