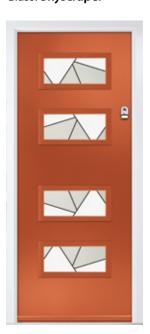

#### **MONZA II AUGUSTA LONG**

Colour: Dusky Pink Glass: Louisiana Rose Gold



#### **MONZA II OAKMONT**

Colour: Stormy Seas Glass: Cubic



#### **MONZA II AUGUSTA**

Colour: Mulberry Glass: Quantum



#### option available

Silver

Colour: Silver Grey Glass: **Graphite** 

**MONZA II INOX NICE** 





#### **MONZA II SQUARE 3**

Colour: Stone Grey Glass: **Space** 



#### **MONZA II INOX MONACO**

Colour: Anthracite Grey Glass: Cubic

Black

option

available

Door hardware for illustrative purposes. See pages 52 - 54 for hardware available.







**LINKS SQUARE 4** 

Colour: Stormy Seas Glass: **Graphite** 

# available as silver

also available as black option

#### **LINKS INOX MUNICH**

Colour: Blue Glass: Luxor

#### **LINKS AUGUSTA LONG**

Colour: Pale Pink Glass: Skyscraper



#### **LINKS COPENHAGEN**

Colour: Florida Glass: Tectronic



#### **LINKS INOX NICE**

Colour: Clay Glass: Cubic





## **SIDEPANEL** OPTIONS

For homes with larger openings, we offer a range of panelled and flush sidelight options. This option is available with full, matching decorative glass. Size restrictions apply.



#### **CARNOUSTIE**

Sidelight Style: Medinah Colour: **Agate Grey** Glass: Tiffany



#### **LYTHAM**

Sidelight Style: Carnoustie Colour: Mulberry Glass: **Trio Diamonds** 



TRADITIONAL SERIES



## **DOOR** STYLES

















Minster™

Stippolyte™

Satin™

Cotswold™









Charcoal Sticks™

Contora™

Florielle™

Mayflower™









Oak™

Digital™

Chantilly™

Pelerine™

©Images are copyright of Pilkington United Kingdom Limited.

# **GLAZING** OPTIONS

**