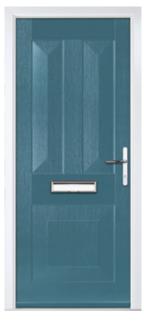

**BIRKDALE** 

Colour: Cream White Glass: **Bloomsbury** 

**MUIRFIELD** 

Colour: Chartwell Green Glass: Belgravia

**MUIRFIELD SOLID** 

Colour: Shadow

\*Numbers is a bespoke glass design, customised to suit your number/ letter requirements. We use a standardised font but the position and scale may differ according to the number of characters requested.