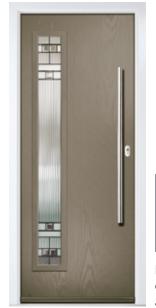

#### **AUGUSTA**

Left and

available

right

Colour: Citrine Glass: Louisiana

**CHANTILLY** 

Colour: Sage Glass: Victorian Boarder