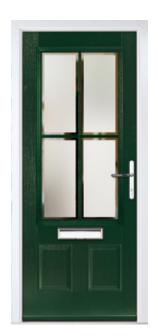

**BIRKDALE** 

Colour: Cream White Glass: **Bloomsbury** 

**MUIRFIELD** 

Colour: Chartwell Green Glass: Belgravia

**MUIRFIELD SOLID** 

Colour: Shadow

\*Numbers is a bespoke glass design, customised to suit your number/ letter requirements. We use a standardised font but the position and scale may differ according to the number of characters requested.