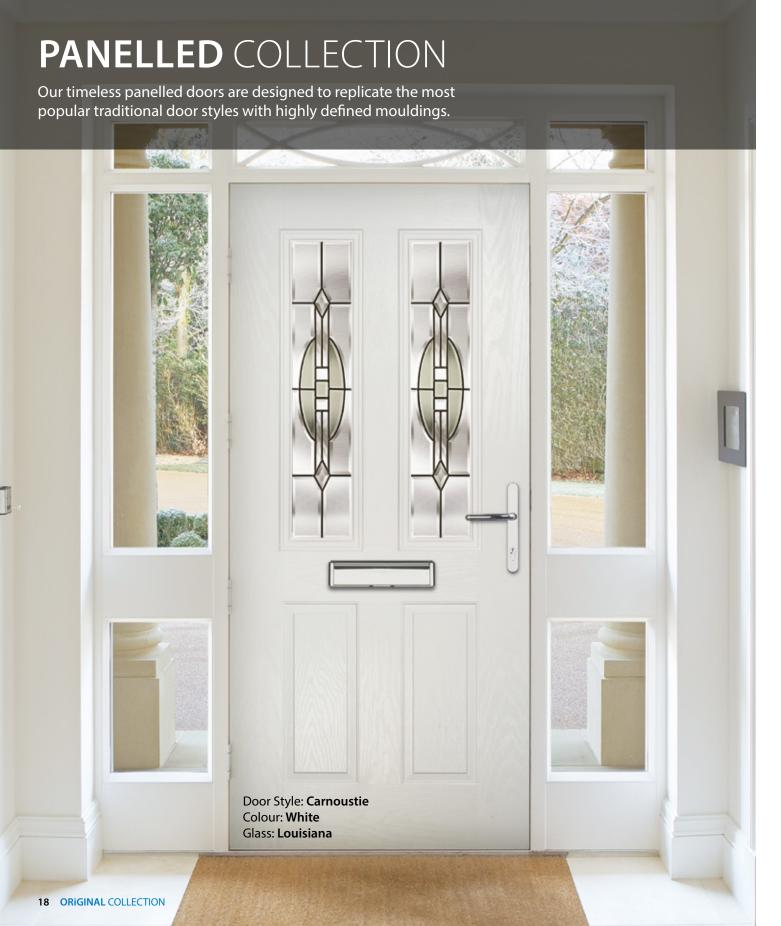

# TRADITIONAL SERIES

Door hardware for illustrative purposes. See pages 52 - 54 for hardware available.

**TROON** 

Colour: Cotswold Glass: Hathaway

**PINEHURST** 

Colour: Blue Glass: Cubic

**PENINA** 

Colour: Victory Blue Glass: Trio Diamond