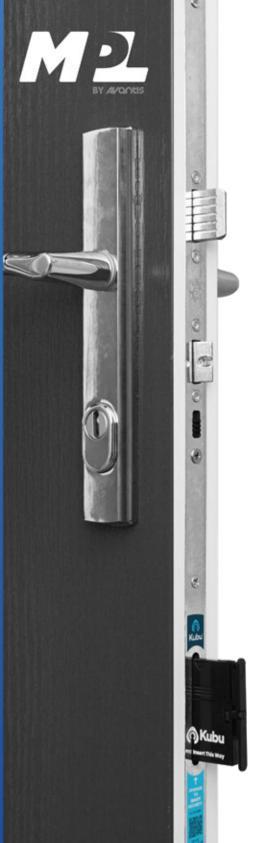

## High-Security Multi-Point Lift-Lever Door Lock, Equipped for Smart Security

Boasting the largest chamfered hooks and centre deadbolt in the UK, this unique combination delivers class leading security, compression performance, and ease of use for doors manufactured from uPVC, timber and modern composite materials.

Designed to work seamlessly with Kubu Smart Security sensors, the Avantis MPL not only provides premium physical security, but industry leading Smart Security too.