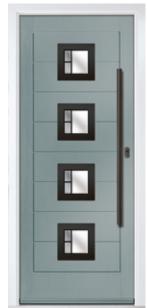

#### **CONTEMPORARY** SERIES

**SEMINOLE 3 LEFT** 

Colour: Putty Glass: Prestige

**SEMINOLE 4 LEFT** 

Colour: Slate Glass: Satin

**SEMINOLE 3** 

Colour: Chartwell Green Glass: Palazzo

**SEMINOLE 4** 

Colour: White Glass: Tectronic

**SEMINOLE 3 RIGHT** 

Colour: Mulberry Glass: **Graphite** 

**SEMINOLE 4 RIGHT** 

Colour: Clay Glass: Cubic

Door hardware for illustrative purposes. See pages 52 - 54 for hardware available.