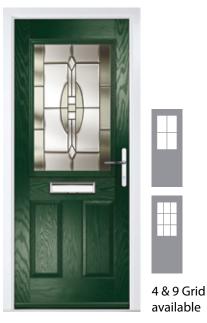

are for illustrative purposes. See pages 52 - 54 for hardware available.



**TROON** 

Colour: Cotswold Glass: Hathaway



**PINEHURST** 

Colour: Blue Glass: Cubic



**PENINA** 

Colour: Victory Blue Glass: Trio Diamond



**BIRKDALE** 

Colour: Cream White Glass: **Bloomsbury** 



**MUIRFIELD** 

Colour: Chartwell Green Glass: Belgravia



**MUIRFIELD SOLID** 

Colour: Shadow





\*Numbers is a bespoke glass design, customised to suit your number/ letter requirements. We use a standardised font but the position and scale may differ according to the number of characters requested.

#### **PORTRUSH**

Colour: Military Grey Glass: Numbers\*



## 11 Grid available

## TURNBERRY

Colour: **Agate Grey** Glass: **Synergy** 



#### **RIVIERA**

Colour: **Mulberry** Glass: **Impression** 



#### **LYTHAM**

Colour: **Green**Glass: **Impression** 



#### **ST ANDREWS**

Colour: **Golden Oak**Glass: **Louisiana** 



#### **SUNBURST**

Colour: **Blue** Glass: **Satin** 



Door hardware for illustrative purposes. See pages 52 - 54 for hardware available.



**EATON** 

Colour: Mulberry Glass: Casino



**EATON 4 GRID** 

Colour: Slate Glass: 4 Bevel



**TATTON** 

Colour: Black Glass: Skyscraper



**TATTON 4 GRID** 

Colour: Silver Grey Glass: Optimal



**KNIGHTSBRIDGE** 

Colour: Sage Glass: Louisiana



**KNIGHTSBRIDGE SOLID** 

Colour: Victory Blue

FARMHOUSE COLLECTION Door hardware for illustrative purposes. Including 7 different styles. A grooved, panelled look giving a cottage feel. See pages 52 - 54 for hardware available.

Door Style: **Belfry** Colour: **Cotswol