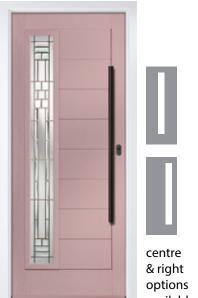

#### **AUGUSTA**

Left and

available

right

Colour: Citrine Glass: Louisiana

**CHANTILLY** 

Colour: Sage Glass: Victorian Boarder