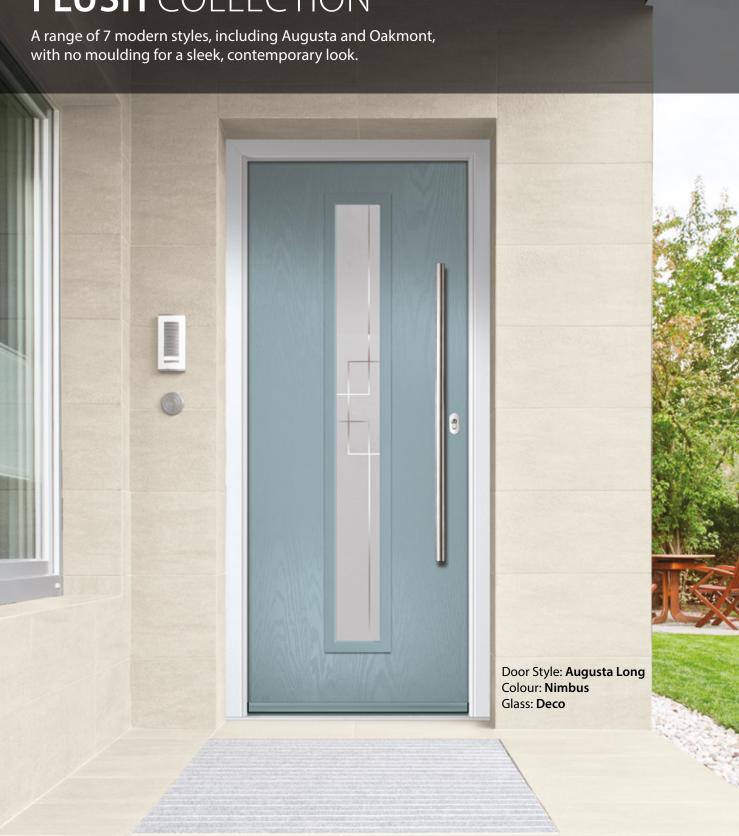

#### **AUGUSTA LONG**

Colour: Bahia Blue Glass: Athena

**VILAMOURA** 

Colour: Emerald Glass: Cubic