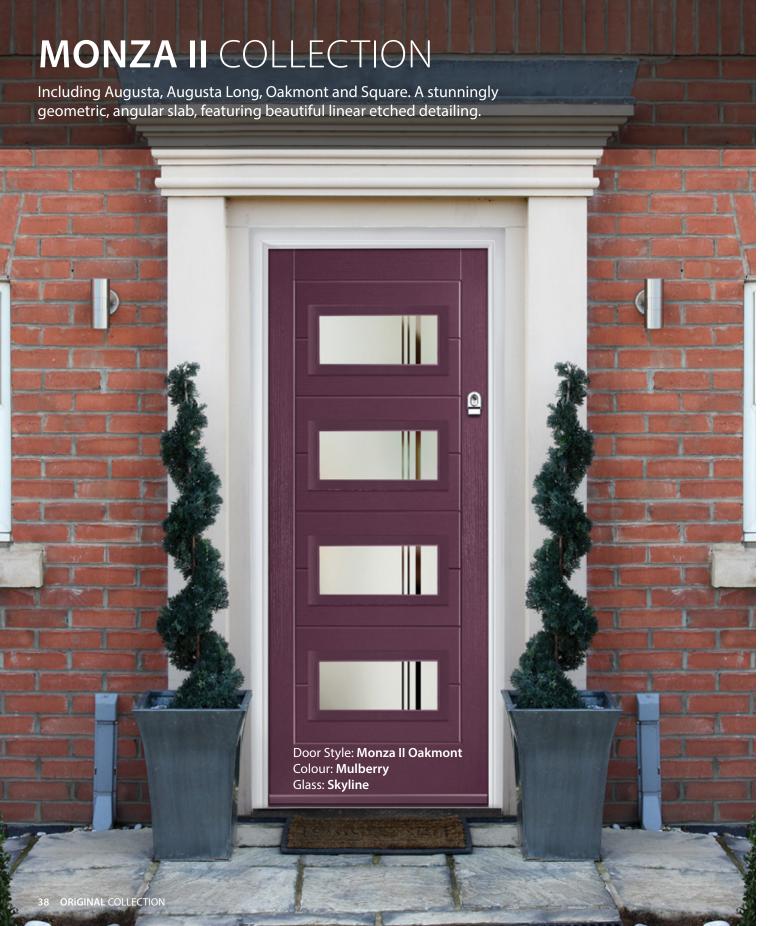

s: Prestige



**SEMINOLE 4 LEFT** 

Colour: Slate Glass: Satin



**SEMINOLE 3** 

Colour: Chartwell Green Glass: Palazzo



**SEMINOLE 4** 

Colour: White Glass: Tectronic



**SEMINOLE 3 RIGHT** 

Colour: Mulberry Glass: **Graphite** 



**SEMINOLE 4 RIGHT** 

Colour: Clay Glass: Cubic



Door hardware for illustrative purposes. See pages 52 - 54 for hardware available.



Links option



Colour: Sage Green Glass: Cubic



**INOX MONACO** 

Colour: Victory Blue Glass: **Graphite** 



**INOX LYON** 

Colour: Nimbus Glass: Mercury



**FLiP BARCELONA** 

option

available

Colour: Stormy Seas Glass: Tokyo



**INOX MUNICH** 

Colour: Twilight Glass: Aspen



Right option available

FLiP Cassette option

**FLiP BARCELONA** 

Colour: Anthracite Grey Glass: Louisiana



## DESIGNER SERIES



Door hardware for illustrative purposes. See pages 52 - 54 for hardware available.





#### **MONZA II AUGUSTA LONG**

Colour: Dusky Pink Glass: Louisiana Rose Gold



#### **MONZA II OAKMONT**

Colour: Stormy Seas Glass: Cubic



#### **MONZA II AUGUSTA**

Colour: Mulberry Glass: Quantum



#### option available

Silver

Colour: Silver Grey Glass: **Graphite** 

**MONZA II INOX NICE** 





#### **MONZA II SQUARE 3**

Colour: Stone Grey Glass: **Space** 



#### **MONZA II INOX MONACO**

Colour: Anthracite Grey Glass: Cubic

Black

option

available

Door hardware for illustrative purposes. See pages 52 - 54 for hardware available.







**LINKS SQUARE 4** 

Colour: Stormy Seas Glass: **Graphite** 

# available as silver

also available as black option

#### **LINKS INOX MUNICH**

Col