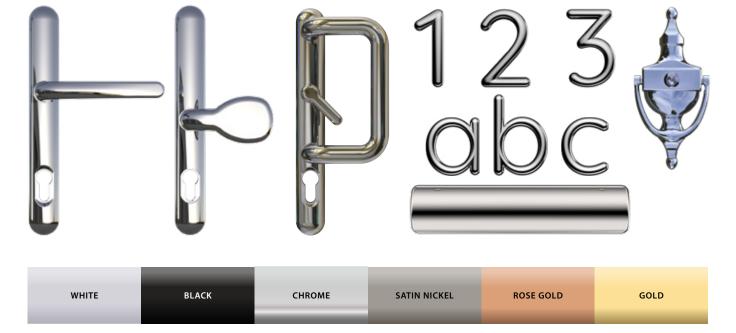

## **DOOR** COLOURS

Door colours shown in the brochure should be used for guidance only. To ensure you are getting the right colour on your door, ask for your colour swatch today.

#### **STANDARD RANGE**

A range of 11 external colours with white interior as standard. Coloured both sides is a cost option.

Slate

9016 Traffic White