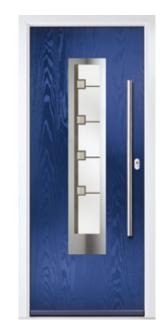

#### **CONTEMPORARY** SERIES

**SEMINOLE 3 LEFT** 

Colour: Putty Glass: Prestige

**SEMINOLE 4 LEFT** 

Colour: Slate Glass: Satin

**SEMINOLE 3** 

Colour: Chartwell Green Glass: Palazzo

**SEMINOLE 4** 

Colour: White Glass: Tectronic

**SEMINOLE 3 RIGHT** 

Colour: Mulberry Glass: **Graphite** 

**SEMINOLE 4 RIGHT** 

Colour: Clay Glass: Cubic

Door hardware for illustrative purposes. See pages 52 - 54 for hardware available.