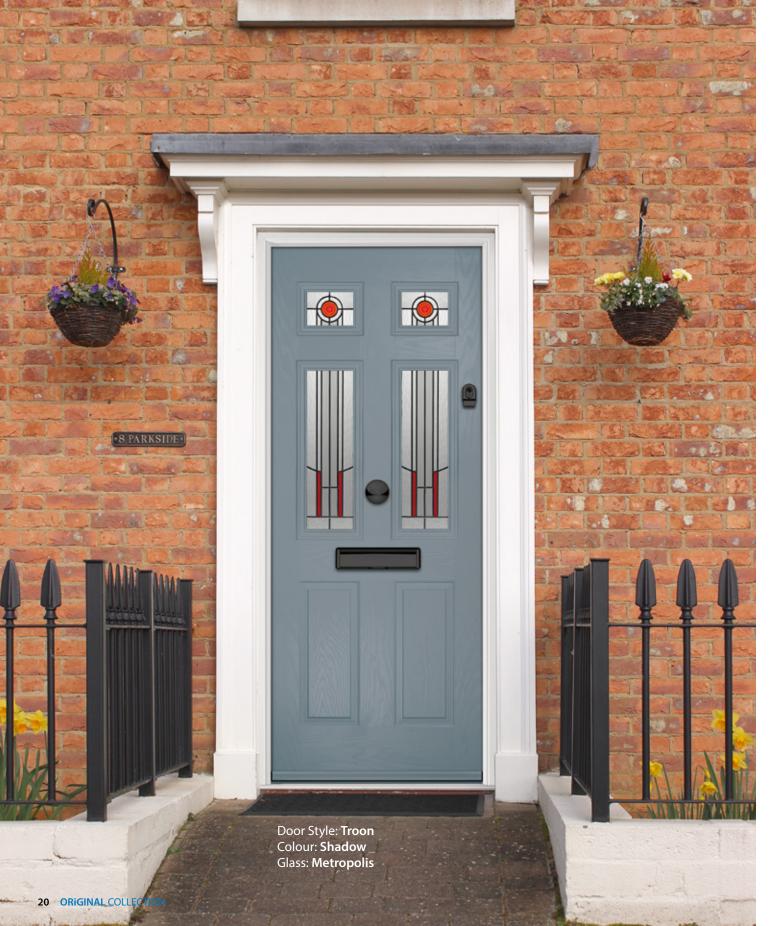

## **INTRODUCING THE ORIGINAL COLLECTION**

The ORiGINAL foam filled composite door is thermally efficient by design and offers a truly appealing entrance for any home.

With a high-definition smooth or grained glass-reinforced plastic (GRP) outer skin, the door will look stunning for years to come.

When it comes to colour, the choice is endless. Not only can you choose from a range of standard and premium colours, but you can also find the ideal colour using our colour matching PAiNT technology.

# TRADITIONAL SERIES

Door hardware for illustrative purposes. See pages 52 - 54 for hardware available.

**TROON** 

Colour: Cotswold Glass: Hathaway

**PINEHURST** 

Colour: Blue Glass: Cubic

**PENINA** 

Colour: Victory Blue Glass: Trio Diamond