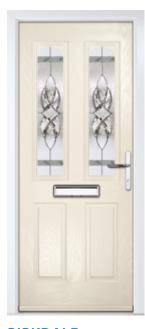

**BIRKDALE** 

Colour: Cream White Glass: **Bloomsbury** 

**MUIRFIELD** 

Colour: Chartwell Green Glass: Belgravia

**MUIRFIELD SOLID** 

Colour: Shadow

\*Numbers is a bespoke glass design, customised to suit your number/ letter requirements. We use a standardised font but the position and scale may differ according to the number of characters requested.