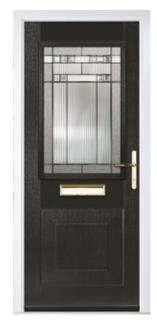

**TATTON** 

Colour: Black Glass: Skyscraper

**TATTON 4 GRID** 

Colour: Silver Grey Glass: Optimal

**KNIGHTSBRIDGE** 

Colour: Sage Glass: Louisiana

**KNIGHTSBRIDGE SOLID** 

Colour: Victory Blue