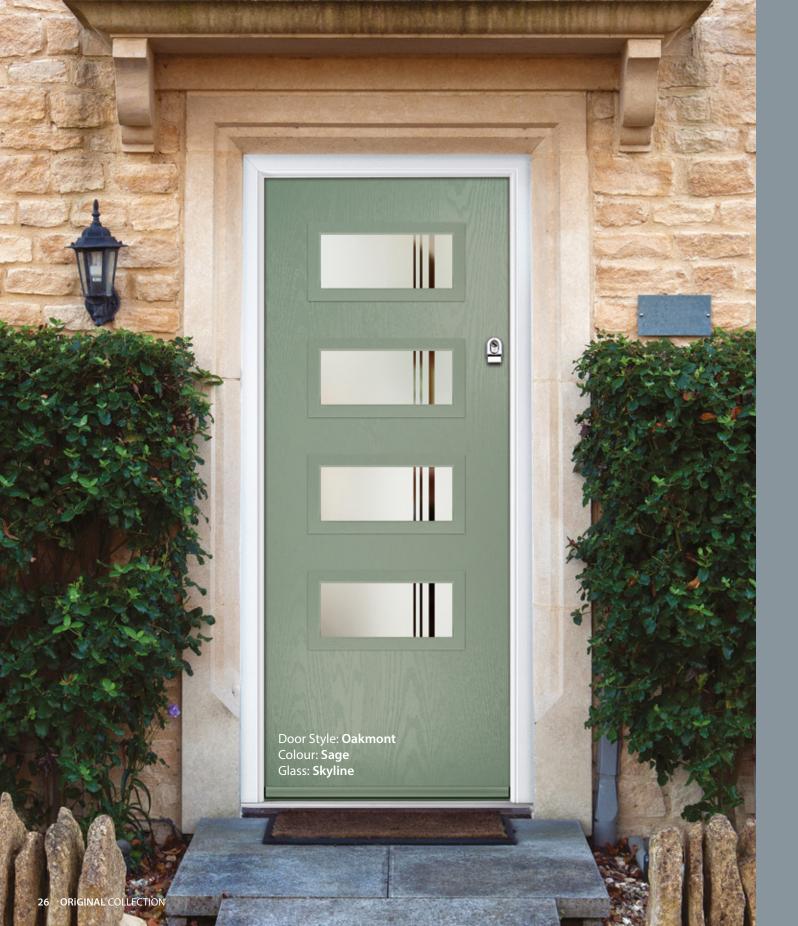

ON 4 GRID** 

Colour: Slate Glass: 4 Bevel



**TATTON** 

Colour: Black Glass: Skyscraper



**TATTON 4 GRID** 

Colour: Silver Grey Glass: Optimal



**KNIGHTSBRIDGE** 

Colour: Sage Glass: Louisiana



**KNIGHTSBRIDGE SOLID** 

Colour: Victory Blue

FARMHOUSE COLLECTION Door hardware for illustrative purposes. Including 7 different styles. A grooved, panelled look giving a cottage feel. See pages 52 - 54 for hardware available.

Door Style: **Belfry** Colour: **Cotswold** 

Glass: Cubic



**BELFRY 3** Colour: Clotted Cream Glass: Tranquility Zinc



**CHANTILLY** Colour: Sandstone Glass: Impression



**PEVERO** Colour: Clay Glass: **Graphite** 



Colour: Anthracite Grey Glass: Louisiana



**FARMHOUSE SOLID** 

Colour: Irish Oak



**SUNNINGDALE** Colour: Stormy Seas Glass: Artemis



## CONTEMPORARY SERIES

#### **CONTEMPORARY** SERIES

Door hardware for illustrative purposes. See pages 52 - 54 for hardware available.



#### **GLENEAGLES 4 GRID**

Colour: Green Glass: Optimal



#### **KINGS**

Colour: **Agate Grey** Glass: **Tectronic** 



#### **GROVE**

Colour: Clotted Cream Glass: Metropolis



#### **OULTON**

Colour: Citrine Glass: Skyscraper



**FLUSH** COLLECTION



Door hardware for illustrative purposes. See pages 52 - 54 for hardware available.



Right option available



Colour: Mushroom Glass: Skyscraper



**OAKMONT** 

Colour: Diablo Glass: Tectronic



#### **AUGUSTA LONG**

Colour: Bahia Blue Glass: Athena



**VILAMOURA** 

Colour: Emerald Glass: Cubic



#### **AUGUSTA**

Left and

available

right

Colour: Citrine Glass: Louisiana



**CHANTIL