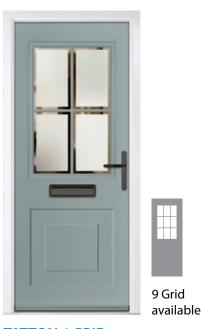

#### **SUNBURST**

Colour: **Blue** Glass: **Satin** 

Door hardware for illustrative purposes. See pages 52 - 54 for hardware available.

**EATON** 

Colour: Mulberry Glass: Casino

**EATON 4 GRID** 

Colour: Slate Glass: 4 Bevel