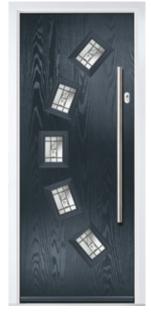

#### **AUGUSTA LONG**

Colour: Bahia Blue Glass: Athena

**VILAMOURA** 

Colour: Emerald Glass: Cubic