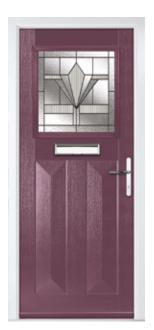

#### **SUNBURST**

Colour: **Blue** Glass: **Satin** 

Door hardware for illustrative purposes. See pages 52 - 54 for hardware available.

**EATON** 

Colour: Mulberry Glass: Casino

**EATON 4 GRID** 

Colour: Slate Glass: 4 Bevel