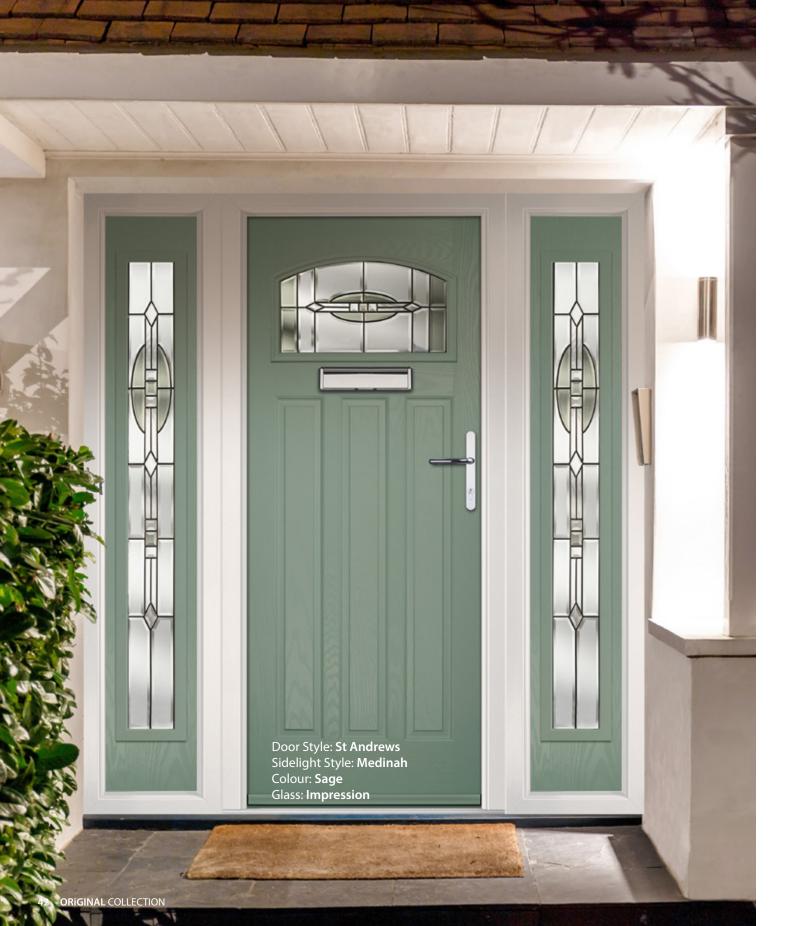

my Seas Glass: Cubic



#### **MONZA II AUGUSTA**

Colour: Mulberry Glass: Quantum



#### option available

Silver

Colour: Silver Grey Glass: **Graphite** 

**MONZA II INOX NICE** 





#### **MONZA II SQUARE 3**

Colour: Stone Grey Glass: **Space** 



#### **MONZA II INOX MONACO**

Colour: Anthracite Grey Glass: Cubic

Black

option

available

Door hardware for illustrative purposes. See pages 52 - 54 for hardware available.







**LINKS SQUARE 4** 

Colour: Stormy Seas Glass: **Graphite** 

# available as silver

also available as black option

#### **LINKS INOX MUNICH**

Colour: Blue Glass: Luxor

#### **LINKS AUGUSTA LONG**

Colour: Pale Pink Glass: Skyscraper



#### **LINKS COPENHAGEN**

Colour: Florida Glass: Tectronic



#### **LINKS INOX NICE**

Colour: Clay Glass: Cubic





## **SIDEPANEL** OPTIONS

For homes with larger openings, we offer a range of panelled and flush sidelight options. This option is available with full, matching decorative glass. Size restrictions apply.



#### **CARNOUSTIE**

Sidelight Style: Medinah Colour: **Agate Grey** Glass: Tiffany



#### **LYTHAM**

Sidelight Style: Carnoustie Colour: Mulberry Glass: **Trio Diamonds** 



TRADITIONAL SERIES



## **DOOR** STYLES

















Minster™

Stippolyte™

Satin™

Cotswold™









Charcoal Sticks™

Contora™

Florielle™

Mayflower™









Oak™

Digital™

Chantilly™

Pelerine™

©Images are copyright of Pilkington United Kingdom Limited.

# **GLAZING** OPTIONS

**TRADITIONAL** 

Jazz

Artisan

Birchwood

Decorative glass transforms doors and makes a personal statement. We offer a r