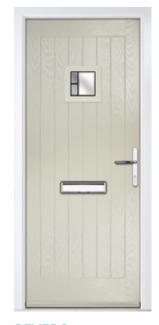

**TATTON** 

Colour: Black Glass: Skyscraper

**TATTON 4 GRID** 

Colour: Silver Grey Glass: Optimal

**KNIGHTSBRIDGE** 

Colour: Sage Glass: Louisiana

**KNIGHTSBRIDGE SOLID** 

Colour: Victory Blue