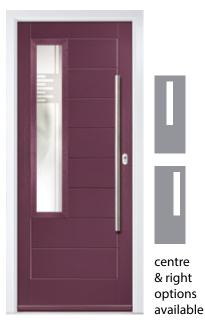

te** 



**SEMINOLE 4 RIGHT** 

Colour: Clay Glass: Cubic



Door hardware for illustrative purposes. See pages 52 - 54 for hardware available.



Links option



Colour: Sage Green Glass: Cubic



**INOX MONACO** 

Colour: Victory Blue Glass: **Graphite** 



**INOX LYON** 

Colour: Nimbus Glass: Mercury



**FLiP BARCELONA** 

option

available

Colour: Stormy Seas Glass: Tokyo



**INOX MUNICH** 

Colour: Twilight Glass: Aspen



Right option available

FLiP Cassette option

**FLiP BARCELONA** 

Colour: Anthracite Grey Glass: Louisiana



## DESIGNER SERIES



Door hardware for illustrative purposes. See pages 52 - 54 for hardware available.





#### **MONZA II AUGUSTA LONG**

Colour: Dusky Pink Glass: Louisiana Rose Gold



#### **MONZA II OAKMONT**

Colour: Stormy Seas Glass: Cubic



#### **MONZA II AUGUSTA**

Colour: Mulberry Glass: Quantum



#### option available

Silver

Colour: Silver Grey Glass: **Graphite** 

**MONZA II INOX NICE** 





#### **MONZA II SQUARE 3**

Colour: Stone Grey Glass: **Space** 



#### **MONZA II INOX MONACO**

Colour: Anthracite Grey Glass: Cubic

Black

option

available

Door hardware for illustrative purposes. See pages 52 - 54 for hardware available.







**LINKS SQUARE 4** 

Colour: Stormy Seas Glass: **Graphite** 

# available as silver

also available as black option

#### **LINKS INOX MUNICH**

Colour: Blue Glass: Luxor

#### **LINKS AUGUSTA LONG**

Colour: Pale Pink Glass: Skyscraper



#### **LINKS COPENHAGEN**

Colour: Florida Glass: Tectronic



#### **LINKS INOX NICE**

Colour: Clay Glass: Cubic





## **SIDEPANEL** OPT