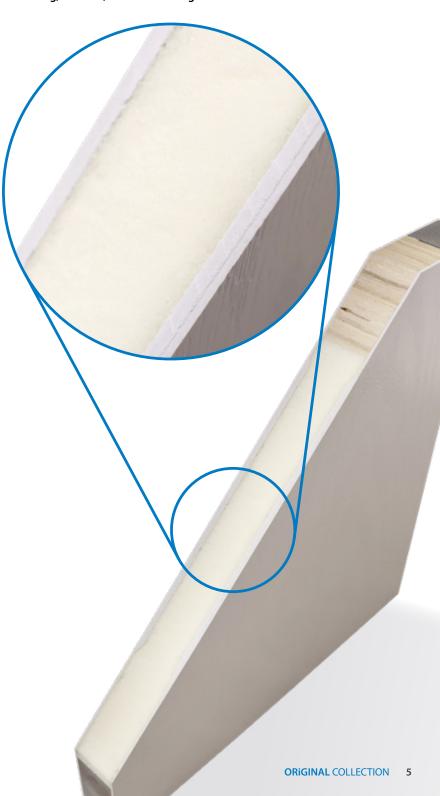

## WHAT IS A **COMPOSITE DOOR?**

A composite door is constructed using a combination of materials. Typically, the core of a composite door consists of materials such as timber, PVC-U, insulating foam, and glass-reinforced plastic (GRP) skins. These materials are fused together under high pressure and heat to create a strong, resilient, and nice looking door.