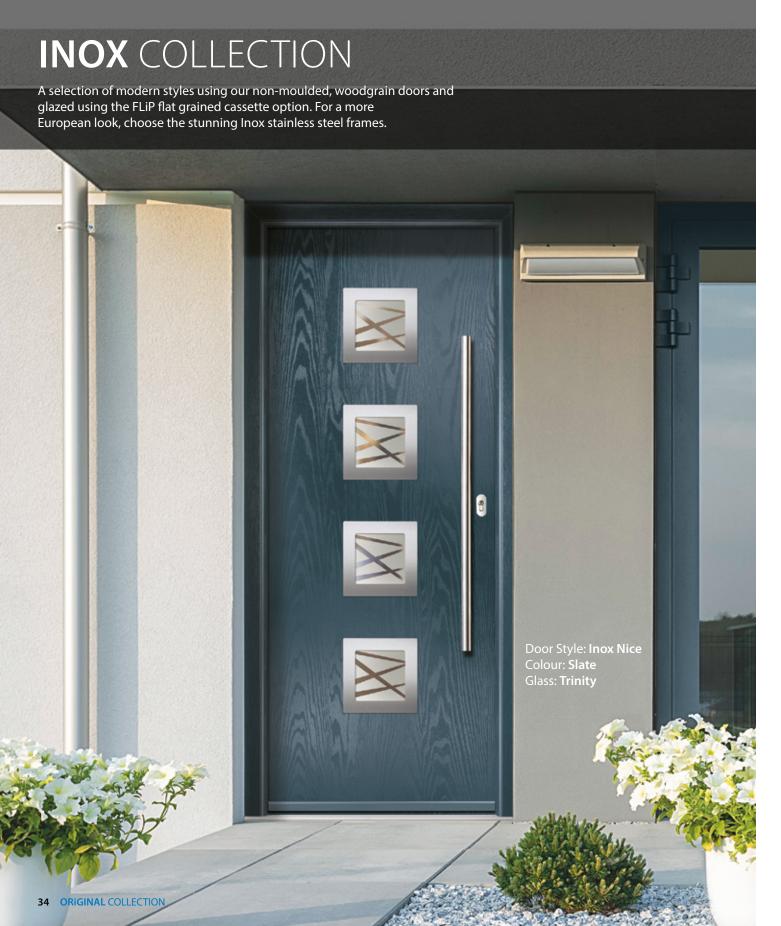

#### Inox™

For a more European look, choose the stunning Inox™

#### **Exclusive Glazing Cassettes**

The ORiGINAL® composite door range uses FLiP®, an exclusive glazing cassette system with revolutionary Foam in Place technology that delivers a superior seal and aesthetic. We also offer the unique Inox™ cassette system finished in stainless steel or black matt finish.