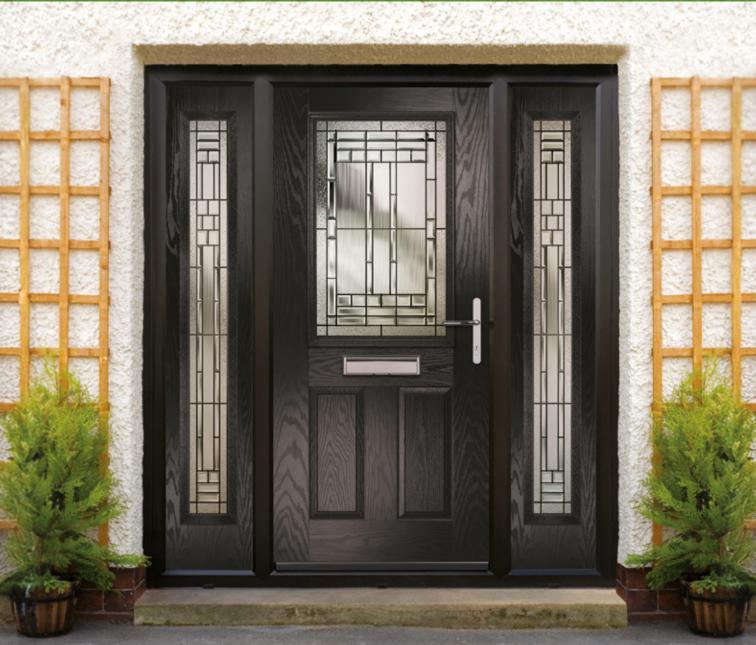

## **INTRODUCING THE ORIGINAL COLLECTION**

The ORiGINAL foam filled composite door is thermally efficient by design and offers a truly appealing entrance for any home.

With a high-definition smooth or grained glass-reinforced plastic (GRP) outer skin, the door will look stunning for years to come.

When it comes to colour, the choice is endless. Not only can you choose from a range of standard and premium colours, but you can also find the ideal colour using our colour matching PAiNT technology.