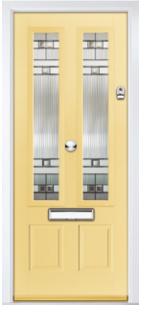

g 7 different styles. A grooved, panelled look giving a cottage feel. See pages 52 - 54 for hardware available.

Door Style: **Belfry** Colour: **Cotswold** 

Glass: Cubic



**BELFRY 3** Colour: Clotted Cream Glass: Tranquility Zinc



**CHANTILLY** Colour: Sandstone Glass: Impression



**PEVERO** Colour: Clay Glass: **Graphite** 



Colour: Anthracite Grey Glass: Louisiana



**FARMHOUSE SOLID** 

Colour: Irish Oak



**SUNNINGDALE** Colour: Stormy Seas Glass: Artemis



## CONTEMPORARY SERIES

#### **CONTEMPORARY** SERIES

Door hardware for illustrative purposes. See pages 52 - 54 for hardware available.



#### **GLENEAGLES 4 GRID**

Colour: Green Glass: Optimal



#### **KINGS**

Colour: **Agate Grey** Glass: **Tectronic** 



#### **GROVE**

Colour: Clotted Cream Glass: Metropolis



#### **OULTON**

Colour: Citrine Glass: Skyscraper



**FLUSH** COLLECTION



Door hardware for illustrative purposes. See pages 52 - 54 for hardware available.



Right option available



Colour: Mushroom Glass: Skyscraper



**OAKMONT** 

Colour: Diablo Glass: Tectronic



#### **AUGUSTA LONG**

Colour: Bahia Blue Glass: Athena



**VILAMOURA** 

Colour: Emerald Glass: Cubic



#### **AUGUSTA**

Left and

available

right

Colour: Citrine Glass: Louisiana



**CHANTILLY** 

Colour: Sage Glass: Victorian Boarder

#### **CONTEMPORARY** SERIES





**SEMINOLE 3 LEFT** 

Colour: Putty Glass: Prestige



**SEMINOLE 4 LEFT** 

Colour: Slate Glass: Satin



**SEMINOLE 3** 

Colour: Chartwell Green Glass: Palazzo



**SEMINOLE 4** 

Colour: White Glass: Tectronic



**SEMINOLE 3 RIGHT** 

Col