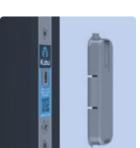

## Be sure it's secure with Kubu Smart Security.

Our range of ORiGINAL doors are built to work with multi award-winning Kubu Smart Security Sensors. The sensors, which can be purchased independently, are easy to install and are completely concealed within the door frame, so your new door can be Smart while still looking smart.

Kubu monitors the security status of your door in real time and will send you a notification via a dedicated app if it's not secure, giving you the opportunity to put things right. It also links up with Alexa, and other Smart Home products to create actions such as turning your lights on when the door is opened.

#### **Smart** Sensors

Our first-of-its-kind door sensor, fits seamlessly into your door lock that 'Works with Kubu®', remaining completely concealed to maintain the aesthetics of the door, while adding the benefits of Smart technology.

## **Smart Sensors**

- Completely Concealed
- Calibration FREE
- Locked/Unlocked/Open/Closed/Vented
- **© Tamper Detection Built-In**