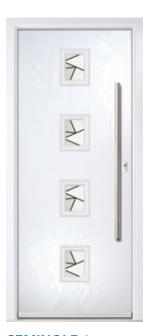

#### **CONTEMPORARY** SERIES

**SEMINOLE 3 LEFT** 

Colour: Putty Glass: Prestige

**SEMINOLE 4 LEFT** 

Colour: Slate Glass: Satin

**SEMINOLE 3** 

Colour: Chartwell Green Glass: Palazzo

**SEMINOLE 4** 

Colour: White Glass: Tectronic

**SEMINOLE 3 RIGHT** 

Colour: Mulberry Glass: **Graphite** 

**SEMINOLE 4 RIGHT** 

Colour: Clay Glass: Cubic

Door hardware for illustrative purposes. See pages 52 - 54 for hardware available.