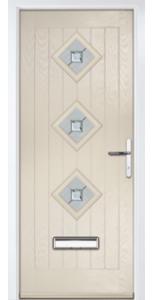

#### **CONTEMPORARY** SERIES

**SEMINOLE 3 LEFT** 

Colour: Putty Glass: Prestige

**SEMINOLE 4 LEFT** 

Colour: Slate Glass: Satin

**SEMINOLE 3** 

Colour: Chartwell Green Glass: Palazzo

**SEMINOLE 4** 

Colour: White Glass: Tectronic

**SEMINOLE 3 RIGHT** 

Colour: Mulberry Glass: **Graphite** 

**SEMINOLE 4 RIGHT** 

Colour: Clay Glass: Cubic

Door hardware for illustrative purposes. See pages 52 - 54 for hardware available.