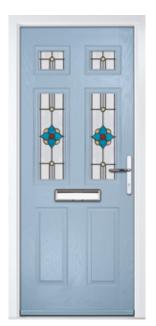

#### **CARNOUSTIE**

Sidelight Style: Medinah Colour: **Agate Grey** Glass: Tiffany