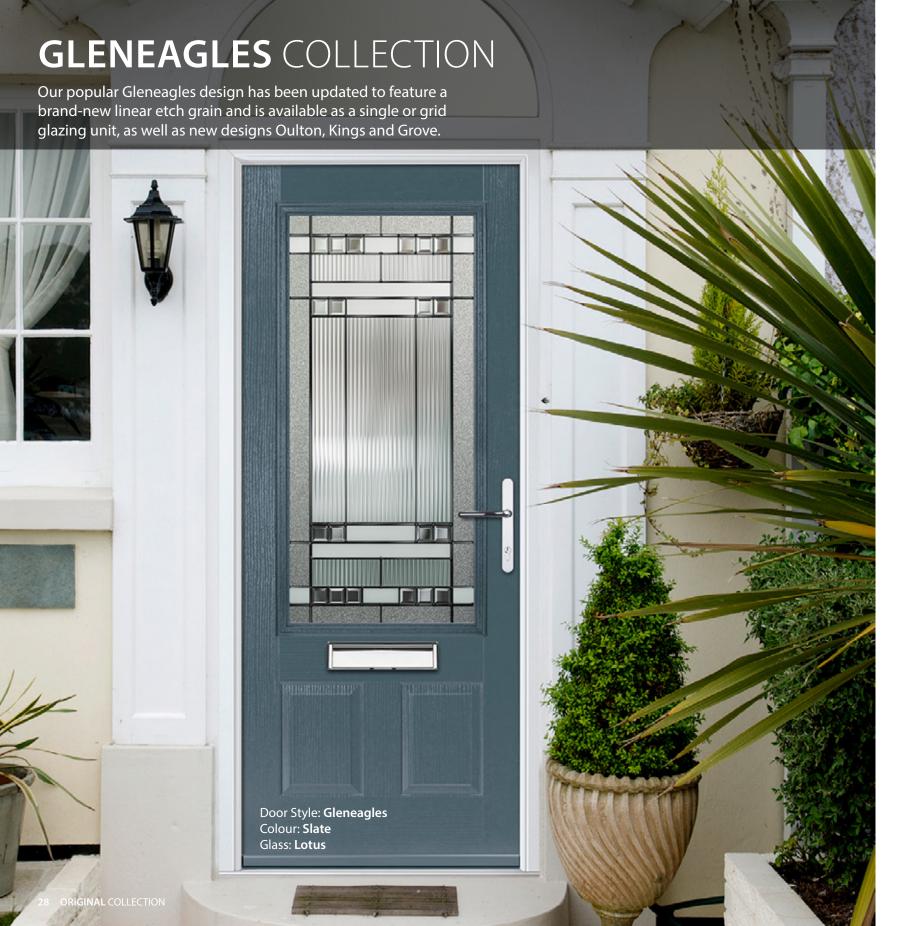

## **ORIGINAL** COLLECTION

Available in three style ranges, allowing you to design a focal point for your home to reflect your personality.

**TRADITIONAL** SERIES

**CONTEMPORARY** SERIES

**DESIGNER** SERIES

#### **GLENEAGLES 4 GRID**

Colour: Green Glass: Optimal