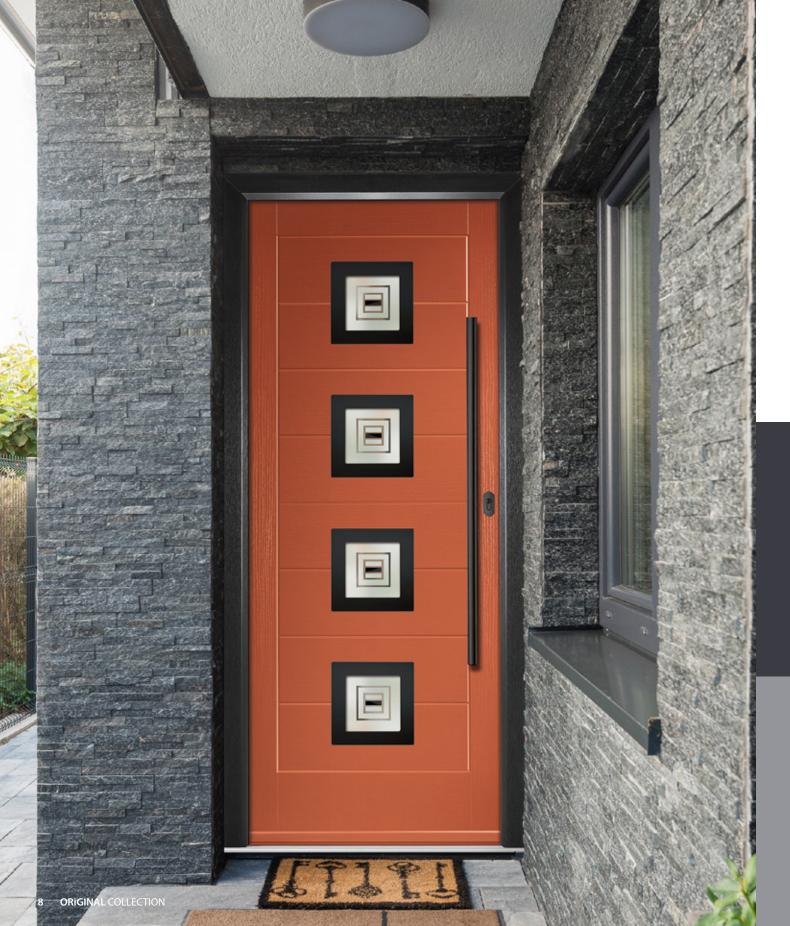

## **INTRODUCING THE ORIGINAL COLLECTION**

The ORiGINAL foam filled composite door is thermally efficient by design and offers a truly appealing entrance for any home.

With a high-definition smooth or grained glass-reinforced plastic (GRP) outer skin, the door will look stunning for years to come.

When it comes to colour, the choice is endless. Not only can you choose from a range of standard and premium colours, but you can also find the ideal colour using our colour matching PAiNT technology.